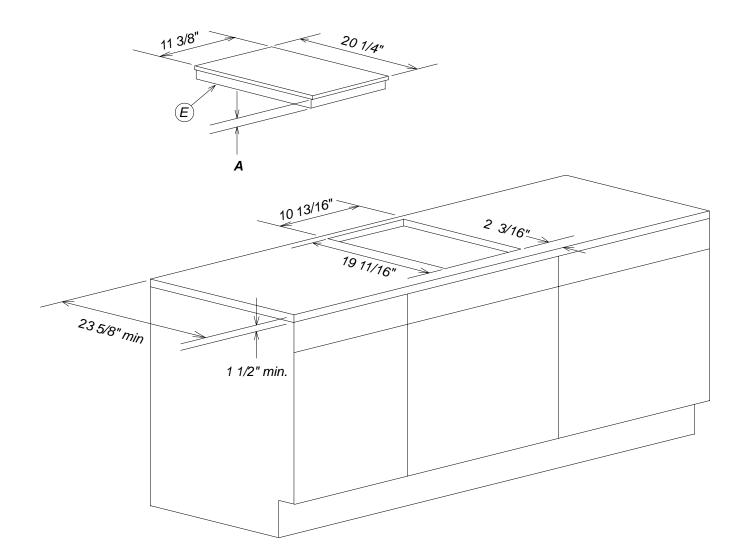

## Product and Cut-out Dimensions CS1000 Series CombiSet Program Narrow Width units

|                                                                            |                            | Depth "A" Details            |                            |  |
|----------------------------------------------------------------------------|----------------------------|------------------------------|----------------------------|--|
|                                                                            | Model                      | Max "A"                      | Housing                    |  |
|                                                                            | CS1011<br>CS1012<br>CS1112 | 4 3/16"<br>4 3/16"<br>3 5/8" | 2 1/4"<br>2 1/4"<br>2 1/4" |  |
| Location Codes                                                             | CS1212<br>CS1312           | 4 7/16"<br>6 3/4"            | 3 1/8"<br>4"               |  |
| - Power supply connects rear right<br>bottom. Electrical requirements vary | CS1411                     | 10 3/4"                      | 8"                         |  |
| by unit                                                                    |                            |                              |                            |  |
| Notes                                                                      |                            |                              |                            |  |

• All installations must be done in accordance with local codes.

Ε