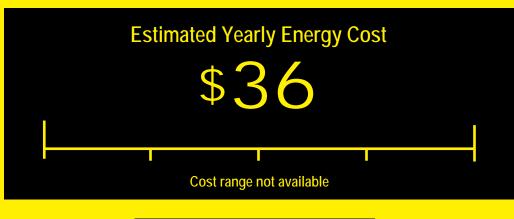

- Your cost will depend on your utility rates and use.
- Cost range based only on models of similar capacity with automatic defrost, without freezer, and without through-the-door ice service.
- Estimated energy cost based on a national average electricity cost of 12 cents per kWh.