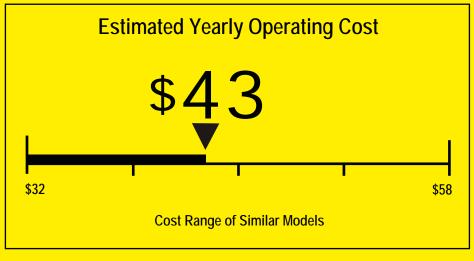

## ERECYCUDE Refrigerator U-Line Corporation

- Automatic Defrost
- Without Freezer
- Without Thru-The-Door Ice Service

U-Line Corporation

Model 3024RF
Capacity: 4.78 Cubic Feet

400  $_{\sf kWh}$ 

**Estimated Yearly Electricity Use** 

## Your cost will depend on your utility rates and use.

- Cost range based only on models of similar capacity with automatic defrost, without freezer, and without through-the-door ice service.
- Estimated operating cost based on a 2007 national average electricity cost of 10.65 cents per kWh.
- For more information, visit www.ftc.gov/appliances. (P/N 42252-32 Rev.A)