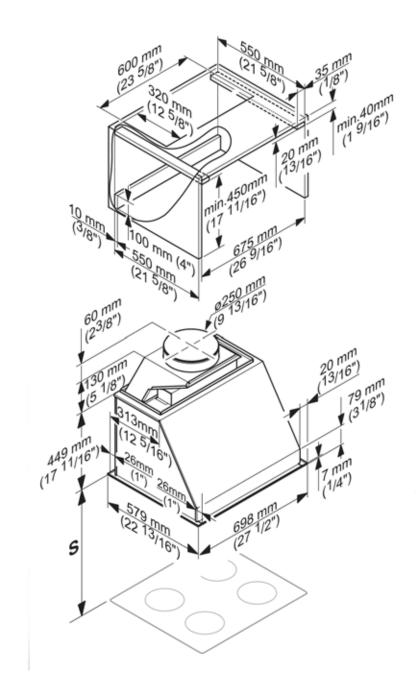

| SPECIFICATIONS                    |                                                |  |
|-----------------------------------|------------------------------------------------|--|
| DAR 1120 - Item 28112050USA       |                                                |  |
| Overall Unit Width                | 27 <sup>1</sup> /2" (698mm)                    |  |
| Overall Height                    | 17 <sup>11</sup> / <sub>16</sub> " (449mm)     |  |
| Overall Height including top duct | 25 <sup>11</sup> / <sub>16</sub> (652.5mm)     |  |
| Overall Unit Depth                | 22 <sup>13</sup> / <sub>16</sub> " (579mm)     |  |
| Minimum distance above rangetop   | Please refer to installation manual            |  |
| Lighting                          |                                                |  |
| Number of lights and wattage      | 2 LED lights @ 2 watts each                    |  |
| Electrical                        |                                                |  |
| Electrical Requirements           | 120V, 60Hz, 15 Amps                            |  |
| Power Cord                        | Yes - NEMA 5-15 plug                           |  |
| Shipping                          |                                                |  |
| Shipping Weight                   | 68.3 lbs. (31kg)                               |  |
| Support                           |                                                |  |
| Call                              | 800.843.7231                                   |  |
| 20/20                             | <sup>-</sup> <sup>①</sup> 2020technologies.com |  |