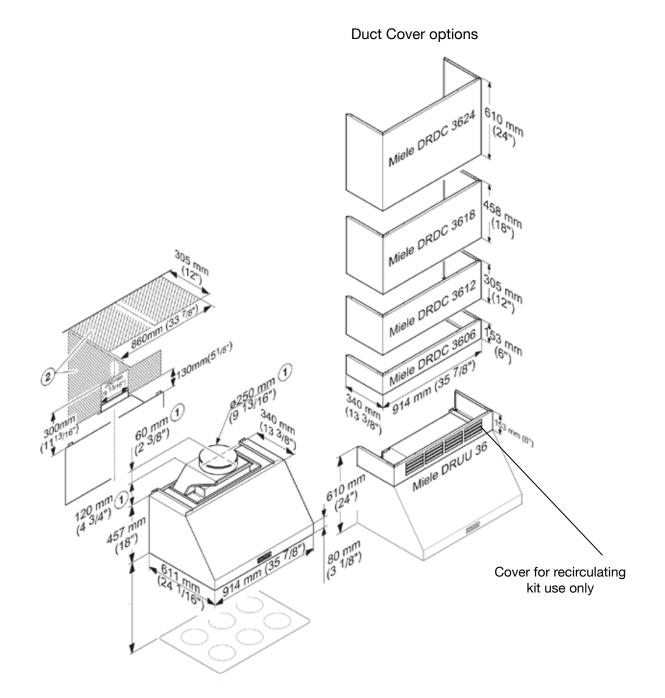

| SPECIFICATIONS                    |                                           |  |
|-----------------------------------|-------------------------------------------|--|
| DAR 1230 — Item 28123050USA       |                                           |  |
| Overall Unit Width                | 35 <sup>7</sup> / <sub>8</sub> " (914mm)  |  |
| Overall Height without duct cover | 18" (457mm)                               |  |
| Overall Unit Depth                | 24 <sup>1</sup> / <sub>16</sub> " (611mm) |  |
| Minimum distance above rangetop   | Please refer to installation manual       |  |
| Lighting                          |                                           |  |
| Number of lights and wattage      | 3 LED lights @ 2 watts each               |  |
| Electrical                        |                                           |  |
| Electrical Requirements           | 120V, 60Hz, 15 Amps                       |  |
| Power Cord                        | Yes - NEMA 5-15 plug                      |  |
| Shipping                          |                                           |  |
| Shipping Weight                   | 103.6 lbs. (47kg)                         |  |
| Support                           |                                           |  |
| Call                              | 800.843.7231                              |  |

<sup>1</sup>Can not be combined with HR 1134 G/LP, HR 1934 DF G/LP, KMR 1134 G/LP <sup>2</sup>Recirculating kit can only be used in conjunction with DRIB XL 700 CFM Internal Blower

**PRODUCT VIEW** 

 The hood with exhaust collar is only used in vented mode with an internal or external blower.

(2) Installation area; Wall/ceiling area respectively for vent hole and outlet installation. For recirculation mode only the outlet installation is required.