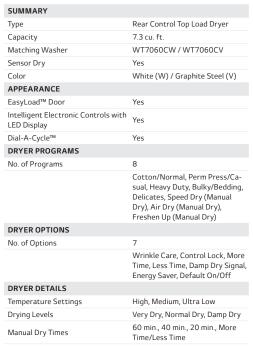

### DLE7060\_/ DLG7061\_

7.3 cu.ft. Rear Control Top Load Dryer

EasyLoad™ Door
Sensor Dry
7.3 cu. ft. Ultra Large Capacity
FlowSense™ Duct Clogging Indicator
ENERGY STAR® Certified
Electronic Controls with Dual LED Display
LoDecibel™ Operation

#### AVAILABLE COLORS

GRAPHITE STEEL

.....

| FABRIC CARE FEATURES                                |                                                 |  |
|-----------------------------------------------------|-------------------------------------------------|--|
| Sensor Dry                                          | Yes                                             |  |
| Precise Temperature Control with<br>Variable Heater | Yes                                             |  |
| CONVENIENCE FEATURES                                |                                                 |  |
| SmartDiagnosis™                                     | Yes                                             |  |
| 3 Minute Installation Check                         | Yes                                             |  |
| LoDecibel™ Quiet Operation                          | Yes                                             |  |
| End of Cycle Signal                                 | Yes                                             |  |
| Reversible Door                                     | Yes                                             |  |
| FlowSense™ Duct Clogging<br>Indicator               | Yes                                             |  |
| Wrinkle Care Option                                 | Yes                                             |  |
| Child Lock                                          | Yes                                             |  |
| Venting Option                                      | Electric: 4 Way Venting / Gas: 3<br>Way Venting |  |
| 4 Adjustable Legs                                   | Yes                                             |  |
| Remaining Time Display/Status Indicator(s)          | Yes                                             |  |
| POWER SOURCE                                        |                                                 |  |
| Ratings                                             | CSA Listed                                      |  |
| Electrical Requirements                             | Electric: 240V, 30 Amps<br>Gas: 120V, 15 Amps   |  |
| BTU                                                 | 10,000 Feet                                     |  |