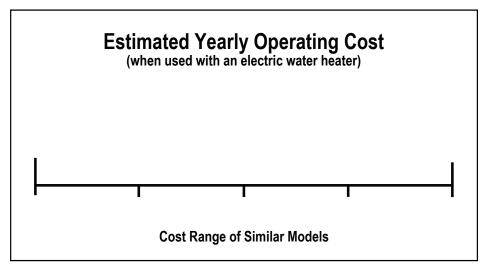

kWh

**Estimated Yearly Electricity Use** 

Estimated Yearly Operating Cost (when used with a natural gas water heater)

Your cost will depend on your utility rates and use.

- Cost range based only on standard capacity models.
- Estimated operating cost based on four wash loads a week and a 2007 national average electricity cost of 10.65 cents per kWh and natural gas cost of \$1.218 per therm.
- For more information, visit www.ftc.gov/appliances.