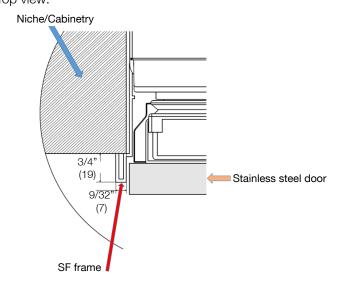

#### **CUTOUT DIMENSIONS**

Please note unit's outer SF frame. Top view:

#### **CUTOUT DETAILS**

- The electrical connection must not be positioned higher than 9" (228.6 mm) above the floor.
- The 1/4" (6.4 mm) plumbed water connection should not be positioned higher than 2" (50.8 mm) above the floor.