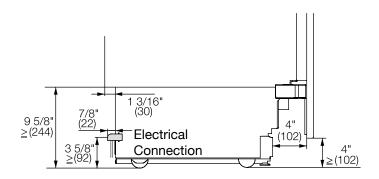

#### **CUTOUT DETAILS**

- The electrical connection must not be positioned higher than 9" (228.6 mm) above the floor.
- The 1/4" (6.4 mm) plumbed water connection should not be positioned higher than 2" (50.8 mm) above the floor.

#### POWER SUPPLY AND WATER CONNECTION

Rear View

Front View

Electrical - 5 foot (1.52 m) - 120 Volt - 15 Amp

- NEMA 5-15 molded plug

Water line - 1/4" flexible water line - not included

Water connection is located in front of unit. 1/4" compression fitting is needed.

#### Side View