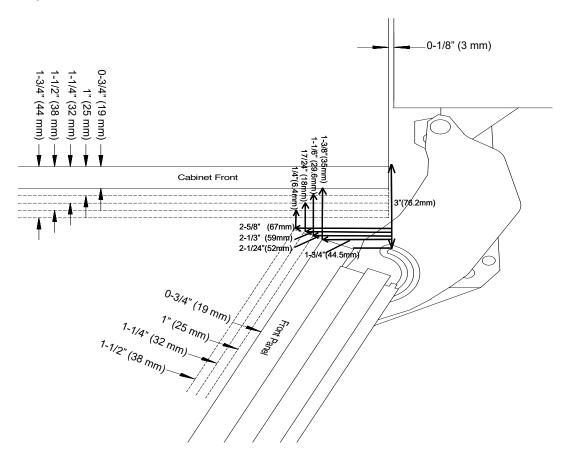

#### HINGING DETAILS 115° OPENING

Available for the following models:

• F 24x1 SF

**NOTE**: Additional space needed depending on thickness of front panels and handle used