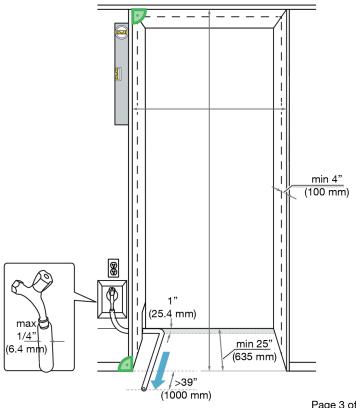

#### **CUTOUT DETAILS**

- The electrical connection must not be positioned higher than 9" (228.6 mm) above the floor.
- The 1/4" (6.4 mm) plumbed water connection should not be positioned higher than 2" (50.8 mm) above the floor.

#### Notes:

In case of an emergency the electrical outlet must be easily accessible and must not be concealed behind the appliance.

Page 3 of 5