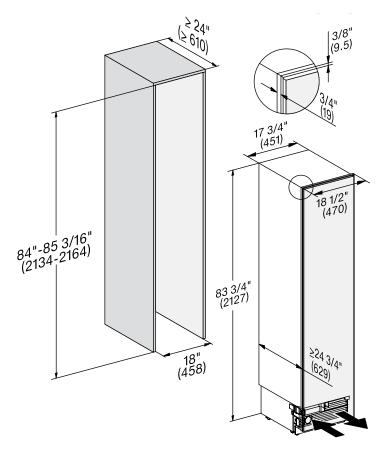

### Pre-finished 18" MasterCool

| SPECIFICATIONS                |                                                                                                                                                                                                                                                                                                                                                                                |                    |
|-------------------------------|--------------------------------------------------------------------------------------------------------------------------------------------------------------------------------------------------------------------------------------------------------------------------------------------------------------------------------------------------------------------------------|--------------------|
| Overall Unit Dimensions       | 17 <sup>3</sup> / <sub>4</sub> " (451 mm) W x 83 <sup>3</sup> / <sub>4</sub> "- 85 <sup>3</sup> / <sub>16</sub> " (2127 - 2164 mm) H x 24" (610 mm) D [Excludes Fascia Dimension]                                                                                                                                                                                              |                    |
| Overall Fascia Dimensions     | 18½" (470 mm) W x 84"- 85½/6" (2134 - 2175 mm) H x ½" (32 mm) D                                                                                                                                                                                                                                                                                                                |                    |
| Niche                         |                                                                                                                                                                                                                                                                                                                                                                                |                    |
| Minimum Cabinet Niche Opening | 18" (458 mm) W* x 84" - 85 <sup>3</sup> / <sub>16</sub> " (2134 - 2164 mm) H x 24" (610 mm) D                                                                                                                                                                                                                                                                                  |                    |
| Electrical                    | F 24x1 SF                                                                                                                                                                                                                                                                                                                                                                      |                    |
| Electrical Requirements       | 110V / 120V, 60Hz, 15 Amps In the case of side-by-side installations, a separate outlet must be used for each appliance.                                                                                                                                                                                                                                                       |                    |
| Power Cord                    | NEMA 5-15 plug, 5 ft (1.52 m)                                                                                                                                                                                                                                                                                                                                                  |                    |
| Plumbing                      | F 24x1 SF                                                                                                                                                                                                                                                                                                                                                                      |                    |
| Water Supply Requirements     | Connect to a cold water supply only. Do not connect to a low-mineral or a reverse osmosis system. Must be connected to a shut-off valve. The water shut-off valve must be accessible after installation. The water pressure must be between 29 psi (2 bar) and 116 psi (8 bar). If the pressure is higher than 120 psi (8.3 bar), a pressure reducing valve must be installed. |                    |
| Water Connection Line         | Standard 1/4" O.D flexible water line. The maximum outer diameter of the water pipe (without fittings): 3/8" (10 mm). Water line is not included.                                                                                                                                                                                                                              |                    |
| Shipping                      | F 2411 SF                                                                                                                                                                                                                                                                                                                                                                      | F 2471 SF          |
| Shipping Weight               | 357 lbs (162 kg)                                                                                                                                                                                                                                                                                                                                                               | 378 lbs (171.5 kg) |
| Shipping Dimensions           | 211/16" (535 mm) W x 841/4" (1,240 mm) H x 297/8" (759 mm) D                                                                                                                                                                                                                                                                                                                   |                    |
| Support                       |                                                                                                                                                                                                                                                                                                                                                                                |                    |
| Call Miele                    | (800) 999-1360                                                                                                                                                                                                                                                                                                                                                                 |                    |
| Miele Website                 | öwww.mieleusa.com                                                                                                                                                                                                                                                                                                                                                              |                    |
| 20/20 Link                    | ∕ਰੈ2020technologies.com                                                                                                                                                                                                                                                                                                                                                        |                    |