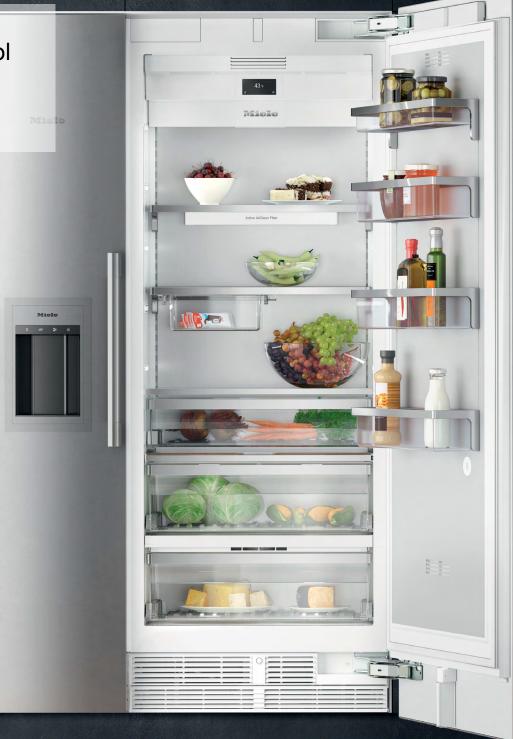

# Pre-finished 18" MasterCool

#### POWER SUPPLY AND WATER CONNECTION

Rear View

Front View

Electrical - 5 foot (1.52 m) - 120 Volt - 15 Amp

- NEMA 5-15 molded plug

Water line - 1/4" flexible water line - not included

Water connection is located in front of unit. 1/4" compression fitting is needed.