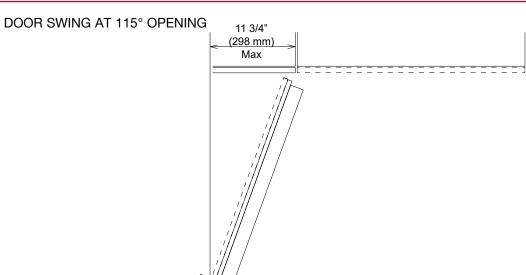

#### HINGING DETAILS 115° OPENING

Available for the following models:

• F 24x1 SF

**NOTE**: Additional space needed depending on thickness of front panels and handle used