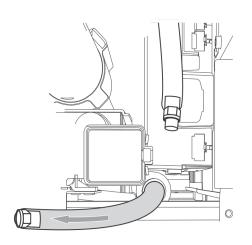

#### POWER SUPPLY AND WATER CONNECTION

Rear View

Front View

Electrical - 5 foot (1.52 m) - 120 Volt - 15 Amp

- NEMA 5-15 molded plug

Water line - 1/4" flexible water line - not included

Water connection is located in front of unit. 1/4" compression fitting is needed.