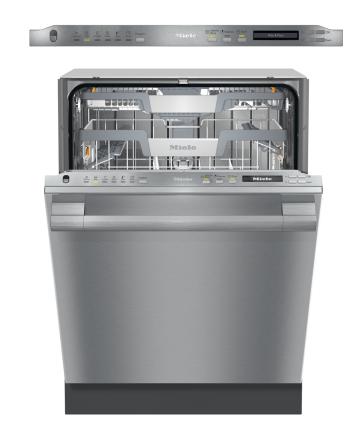

## G 7156 SCVi SF

### 24" Fully Integrated Dishwasher

#### Features:

- DirectSelect Controls
- QuickIntenseWash a full wash and dry cycle in 58 minutes
- 43 dBa
- 3D MultiFlex Cutlery Tray
- Clean Touch Steel easy to clean, fingerprint resistant stainless steel with ContourLine Handle
- Water Softener
- EnergyStar