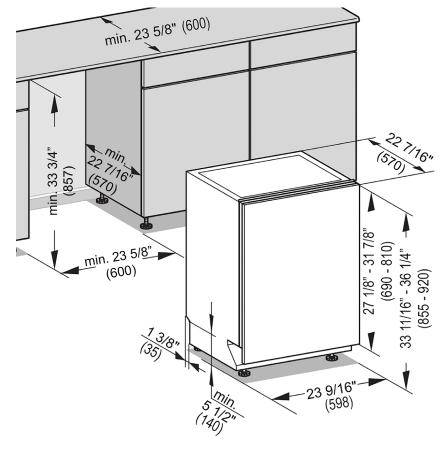

# MATERIAL #

11387980

| SPECIFICATIONS                          |                                                                                                                                                                                        |
|-----------------------------------------|----------------------------------------------------------------------------------------------------------------------------------------------------------------------------------------|
| Overall Unit Dimensions                 | $23^{9}/_{16}$ " (598 mm) W x $33^{11}/_{16}$ " - $36^{1}/_{4}$ " (855 -920 mm) H x $22^{7}/_{16}$ " (570 mm) D [Depth does not include door panel]                                    |
| Niche                                   |                                                                                                                                                                                        |
| Minimum Cabinet Niche<br>Opening        | 23 <sup>5</sup> / <sub>8</sub> " (600 mm) W x<br>33 <sup>3</sup> / <sub>4</sub> " (857 mm) H x<br>22 <sup>7</sup> / <sub>16</sub> " (570 mm) D                                         |
| Plumbing                                |                                                                                                                                                                                        |
| Water Supply<br>Requirements            | <ul> <li>Cold or Hot (max 150°F/65°C)         water connection</li> <li>Male 3/8" compression fitting</li> <li>Water pressure range 7.25 psi (0.5 bar) and 145 psi (10 bar)</li> </ul> |
| Water Connection Line (Supplied)        | Length: 5 ft (1.5 m)<br>Female 3/8" compression.                                                                                                                                       |
| Drain Hose<br>(Supplied)                | Length: 5 ft (1.5 m)<br>7/8" (22 mm) internal diameter                                                                                                                                 |
| Electrical                              |                                                                                                                                                                                        |
| Electrical Requirements                 | 110V / 120V, 60Hz, 15 Amps                                                                                                                                                             |
| Power Cord<br>(Convertible to hardwire) | NEMA 5-15 plug, 5 ft (1.52 m)                                                                                                                                                          |
| Shipping                                |                                                                                                                                                                                        |
| Shipping Weight                         | 121 lbs (55 kg)                                                                                                                                                                        |
| Shipping Dimensions                     | 27¹/₅" W x<br>38¹/₅" H x<br>26³/₅" D                                                                                                                                                   |

#### PRODUCT DIMENSIONS