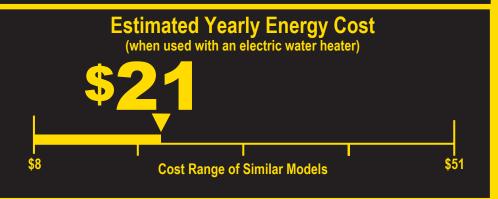

175 kWh

**Estimated Yearly Electricity Use** 

**\$13** 

Estimated Yearly Operating Cost (when used with a natural gas water heater)

- · Your cost will depend on your utility rates and use.
- · Cost range based only on standard capacity models.
- Estimated energy cost based on six wash loads a week and a national average electricity cost of 12 cents per kWh and natural gas cost of \$1.09 per therm.