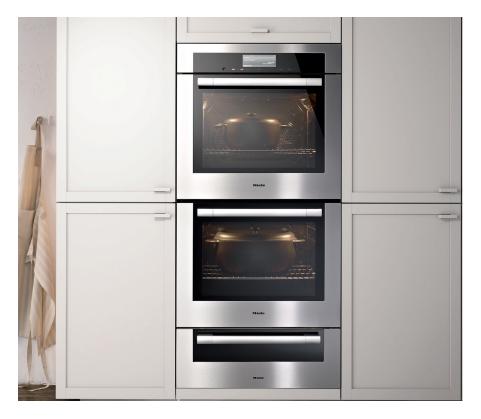

## ContourLine H 6780 BP2 Double Convection Oven

Design for Life

M Touch controls for easy navigation with the swipe of the screen

ComfortSwivel handle

Wireless Roast Probe

| MODEL OVERVIEW                                                                                                               |
|------------------------------------------------------------------------------------------------------------------------------|
| Width: 30"                                                                                                                   |
| Design: ContourLine                                                                                                          |
| Finish: Clean Touch Steel™                                                                                                   |
| Item Numbers:<br>22678055USA                                                                                                 |
| EAN Numbers: 4002515427408                                                                                                   |
| Dimensions:<br>29 <sup>13</sup> / <sub>16</sub> "W x 50 <sup>13</sup> / <sub>16</sub> "H x 23 <sup>3</sup> / <sub>4</sub> "D |
|                                                                                                                              |