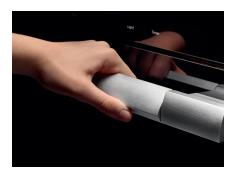

## Features:

- M Touch controls are both easy-tooperate and navigate. An intuitive swipe of the screen will quickly lead you to your desired selection
- Self Clean Oven
- 19 Operating Modes including Moisture Plus (plumbed only) through increasing the humidity in the oven you can perfect your results e.g. crusty, glossy breads, juicy meats
- MasterChef Plus fully functional automatic programs to create 14 different types of bread at home
- MasterChef menu offers over 100 food types to cook to perfection
- Wireless Roast Probe for safe. easy handling and perfect roasting results
- Favorites up to 20 recipes
- Sabbath Program
- CleanGlass Door
- TwinPower Fans provide optimum and even distribution of hot air
- Soft Open and Soft Close for an easier handling
- ComfortSwivel Handle moves with the motion of your wrist, creating a more ergonomic feel when opening and closing the oven door