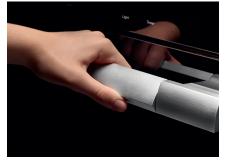

## Features:

- M Touch controls are both easy-tooperate and navigate. An intuitive swipe of the screen will quickly lead you to your desired selection
- Self Clean Oven
- 19 Operating Modes including Moisture Plus (plumbed only) increases the humidity in the oven optimizing the cooking of a variety of foods
- MasterChef Plus fully functional automatic programs to create 14 different types of bread at home
- MasterChef menu offers over 100 food types to cook to perfection
- Wireless Roast Probe for safe. easy handling and perfect roasting results
- Favorites up to 20 recipes
- Sabbath Program
- CleanGlass Door
- TwinPower Fans provide optimum and even distribution of hot air
- Soft Open and Soft Close for an easier handling
- ComfortSwivel Handle moves with the motion of your wrist, creating a more ergonomic feel when opening and closing the oven door