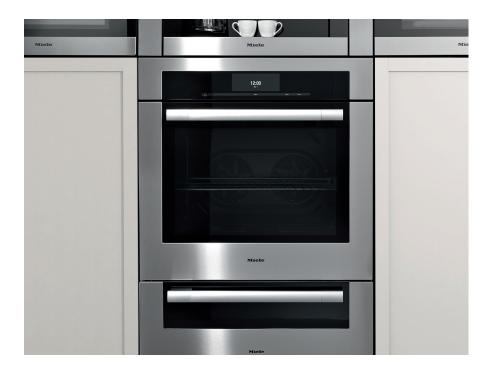

## ContourLine H 6780 BP Convection Oven Design for Life

M Touch controls for easy navigation with the swipe of the screen

ComfortSwivel handle

Wireless Roast Probe