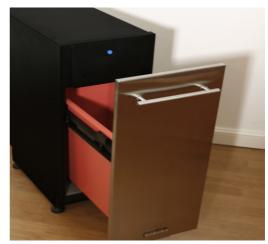

## Recycling Waste Compactor

Crush/Store 4 x More

K015

Crush and create extra space in seconds

4 x **less** emptying

Increased recycling stream and reduced waste collections

**Simple** to use

**Quiet** operation

Heavy duty recyclable **bags** available

F= Fully Integrated (for cabinet/furniture door)
S= Stainless steel door inclusive

Product width 14 7/8 inches
Space required 15 inches

Product height 34 1/8 (+/- 1) inches

Product depth (F), no door
Product depth (S), with door
Net weight, no door

22 inches
22 5/6 inches
93 lbs

Stainless door weight 11 lbs
Optimised Ram force 1350 lbs\*
Compaction ratio > 4:1
Crushed recycling volume 1.9 Cu ft
Equivalent uncrushed volume Power 120v a.c 60Hz

180W 1.5A Plug Standard

\*allowing the downstream seperation of recycling material

Over 7.5 cubic feet of uncompressed waste in one bag