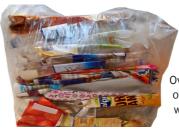

180W 1.5A Plug Standard

\*allowing the downstream seperation of recycling material

Over 7.5 cubic feet of uncompressed waste in one bag