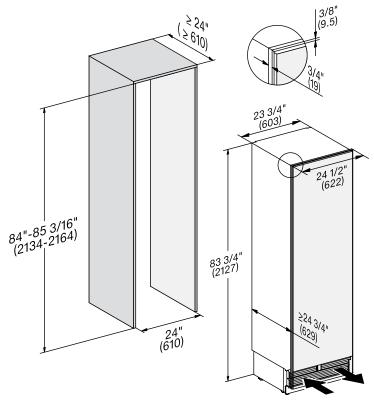

# Pre-finished 24" MasterCool

| SPECIFICATIONS                |                                                                                                                                           |                  |                                                                                                                                                                                                                                                                                                                                                                                |
|-------------------------------|-------------------------------------------------------------------------------------------------------------------------------------------|------------------|--------------------------------------------------------------------------------------------------------------------------------------------------------------------------------------------------------------------------------------------------------------------------------------------------------------------------------------------------------------------------------|
| Overall Unit Dimensions       | 23³/₄" (603 mm) W x 83³/₄" - 85³/₁₀" (2127 - 2164 mm) H x 24" (610 mm) D [Excludes Fascia Dimension]                                      |                  |                                                                                                                                                                                                                                                                                                                                                                                |
| Overall Fascia Dimensions     | 24½" (622 mm) W x 84"- 85½% (2134 - 2175 mm) H x ½" (32 mm) D                                                                             |                  |                                                                                                                                                                                                                                                                                                                                                                                |
| Niche                         |                                                                                                                                           |                  |                                                                                                                                                                                                                                                                                                                                                                                |
| Minimum Cabinet Niche Opening | 24" (610 mm) W* x 84" - 85³/₁₀" (2134 - 2164 mm) H x 24" (610 mm D                                                                        |                  |                                                                                                                                                                                                                                                                                                                                                                                |
| Electrical                    | K 2601 SF                                                                                                                                 | KWT 26x1 SF(S)   | F 2671 SF                                                                                                                                                                                                                                                                                                                                                                      |
| Electrical Requirements       | $110V\ /\ 120V,\ 60Hz,\ 15\ Amps$ In the case of side-by-side installations, a separate outlet must be used for each appliance.           |                  |                                                                                                                                                                                                                                                                                                                                                                                |
| Power Cord                    | NEMA 5-15 plug, 5 ft (1.52 m)                                                                                                             |                  |                                                                                                                                                                                                                                                                                                                                                                                |
| Plumbing                      | K 2601 SF                                                                                                                                 | KWT 26x1 SF(S)   | F 2671 SF                                                                                                                                                                                                                                                                                                                                                                      |
| Water Supply Requirements     |                                                                                                                                           | -                | Connect to a cold water supply only. Do not connect to a low-mineral or a reverse osmosis system. Must be connected to a shut-off valve. The water shut-off valve must be accessible after installation. The water pressure must be between 29 psi (2 bar) and 116 psi (8 bar). If the pressure is higher than 120 psi (8.3 bar), a pressure reducing valve must be installed. |
| Water Connection Line         |                                                                                                                                           | -                | Standard 1/4" O.D flexible water line. The maximum outer diameter of the water pipe (without fittings): 3/8" (10 mm). Water line is not included.                                                                                                                                                                                                                              |
| Shipping                      | K 2601 SF                                                                                                                                 | KWT 26x1 SF(S)   | F 2671 SF                                                                                                                                                                                                                                                                                                                                                                      |
| Shipping Weight               | 398 lbs (180.5 kg)                                                                                                                        | 416 lbs (189 kg) | 435 lbs (197 kg)                                                                                                                                                                                                                                                                                                                                                               |
| Shipping Dimensions           | 26 <sup>7</sup> / <sub>8</sub> " (682 mm) W x 84 <sup>1</sup> / <sub>4</sub> " (1,240 mm) H x 29 <sup>7</sup> / <sub>8</sub> " (759 mm) D |                  |                                                                                                                                                                                                                                                                                                                                                                                |
| Support                       |                                                                                                                                           |                  |                                                                                                                                                                                                                                                                                                                                                                                |
| Call Miele                    | (800) 999-1360                                                                                                                            |                  |                                                                                                                                                                                                                                                                                                                                                                                |
| Miele Website                 | √ðwww.mieleusa.com                                                                                                                        |                  |                                                                                                                                                                                                                                                                                                                                                                                |
| 20/20 Link                    | ö2020technologies.com                                                                                                                     |                  |                                                                                                                                                                                                                                                                                                                                                                                |

## **CUTOUT DIMENSIONS**

Please note unit's outer SF frame. Top view: