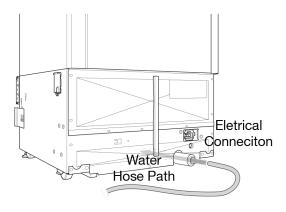

## POWER SUPPLY AND WATER CONNECTION

(Water Connection For F 2671 SF Only)

Rear View

Front View

Electrical - 5 foot (1.52 m) - 120 Volt - 15 Amp

- NEMA 5-15 molded plug

Water line - 1/4" flexible water line - not included

Water connection is located in front of unit. 1/4" compression fitting is needed.