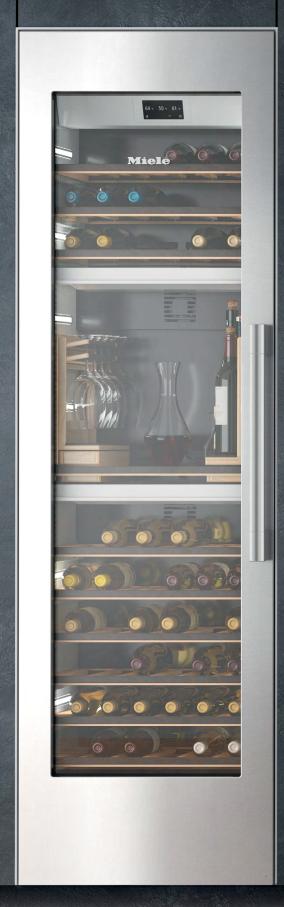

# Míele

Pre-finished 24" MasterCool

K 2601 SF

F 2671 SF

KWT 2601 SF / KWT 2611 SF

KWT 2661 SFS

### Please note the following:

- This specification sheet is for a single built-in unit.
- When combining multiple MasterCool units side-by-side, please refer to the Merging Kit specification sheet.

K 2601 SF (Right Hinged) Item 36260111USA

F 2671 SF (Left Hinged) Item 37267111USA

Item 36261115USA

KWT 2661 SFS (Right Hinged) Item 36266115USA

<sup>\*</sup>If design calls for a partition less than 6 5/16" (160 mm) the left unit's cutout will require an additional 1/8" (3 mm) to the width to allow installation of the Heating Mat/Merge Kit.