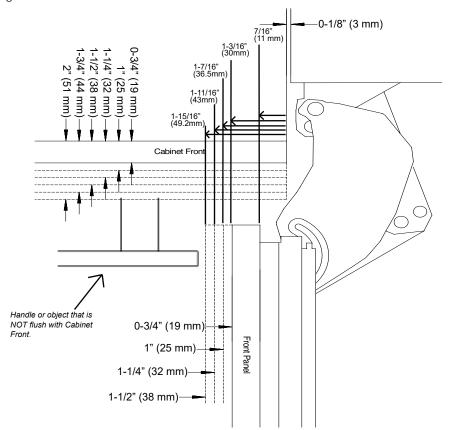

#### HINGING DETAILS 90° OPENING

Available for the following models: 
• K 2601 SF

- KWT 26x1 SF(S)

NOTE: Additional space needed depending on thickness of front panels and handle used

When installing hinge side next to an appliance or object that is within range of the door panel, limit the door opening angle to 90°. This is done by installing the banking pin as illustrated. Insert the banking pin through the holes and drive in with a hammer.