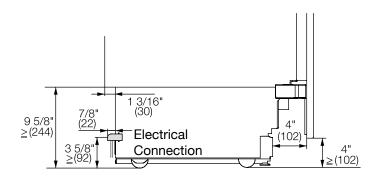

## POWER SUPPLY AND WATER CONNECTION

(Water Connection For F 2671 SF Only)

Rear View

Front View

Electrical - 5 foot (1.52 m) - 120 Volt - 15 Amp

- NEMA 5-15 molded plug

Water line - 1/4" flexible water line - not included

Water connection is located in front of unit. 1/4" compression fitting is needed.

#### Side View

Pre-finished 24" MasterCool