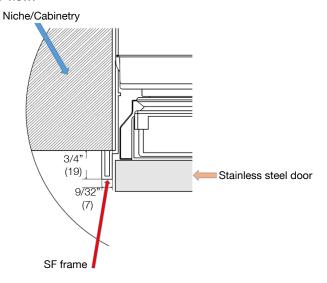

## **CUTOUT DIMENSIONS**

Please note unit's outer SF frame. Top view:

## **CUTOUT DETAILS**

- The electrical connection must not be positioned higher than 9" (228.6 mm) above the floor.
- The 1/4" (6.4 mm) plumbed water connection should not be positioned higher than 2" (50.8 mm) above the floor.