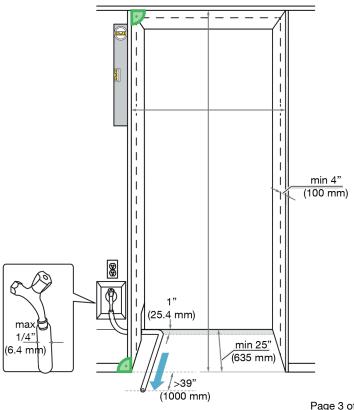

## **CUTOUT DIMENSIONS**

Please note unit's outer SF frame. Top view:

## **CUTOUT DETAILS**

- The electrical connection must not be positioned higher than 9" (228.6 mm) above the floor.
- The 1/4" (6.4 mm) plumbed water connection should not be positioned higher than 2" (50.8 mm) above the floor.

## Notes:

In case of an emergency the electrical outlet must be easily accessible and must not be concealed behind the appliance.

Page 3 of 6