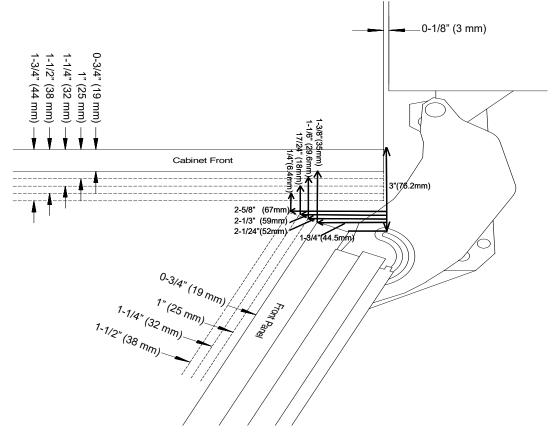

## HINGING DETAILS 115° OPENING

Available for the following models:

- K 2601 SF
- F 2671 SF
- KWT 26x1 SF(S)

**NOTE**: Additional space needed depending on thickness of front panels and handle used