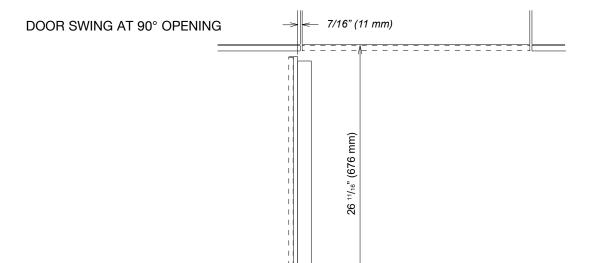

#### HINGING DETAILS 90° OPENING

Available for the following models: 
• K 2601 SF

- KWT 26x1 SF(S)

NOTE: Additional space needed depending on thickness of front panels and handle used

When installing hinge side next to an appliance or object that is within range of the door panel, limit the door opening angle to 90°. This is done by installing the banking pin as illustrated. Insert the banking pin through the holes and drive in with a hammer.