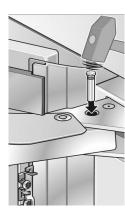

#### HINGING DETAILS 90° OPENING

Available for the following models: 
• K 2601 SF

- KWT 26x1 SF(S)

NOTE: Additional space needed depending on thickness of front panels and handle used

When installing hinge side next to an appliance or object that is within range of the door panel, limit the door opening angle to 90°. This is done by installing the banking pin as illustrated. Insert the banking pin through the holes and drive in with a hammer.