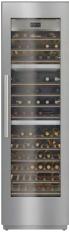

# Míele

Pre-finished 24" MasterCool

K 2601 SF

F 2671 SF

KWT 2601 SF / KWT 2611 SF

KWT 2661 SFS

### Please note the following:

- This specification sheet is for a single built-in unit.
- When combining multiple MasterCool units side-by-side, please refer to the Merging Kit specification sheet.

K 2601 SF (Right Hinged) Item 36260111USA

F 2671 SF (Left Hinged) Item 37267111USA

Item 36261115USA

KWT 2661 SFS (Right Hinged) Item 36266115USA

<sup>\*</sup>If design calls for a partition less than 6 5/16" (160 mm) the left unit's cutout will require an additional 1/8" (3 mm) to the width to allow installation of the Heating Mat/Merge Kit.