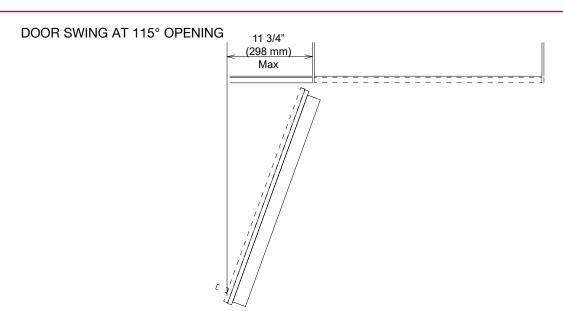

## HINGING DETAILS 115° OPENING

Available for the following models:

- K 2601 SF
- F 2671 SF
- KWT 26x1 SF(S)

**NOTE**: Additional space needed depending on thickness of front panels and handle used