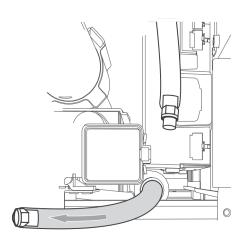

## POWER SUPPLY AND WATER CONNECTION

(Water Connection For F 2671 SF Only)

Rear View

Front View

Electrical - 5 foot (1.52 m) - 120 Volt - 15 Amp

- NEMA 5-15 molded plug

Water line - 1/4" flexible water line - not included

Water connection is located in front of unit. 1/4" compression fitting is needed.