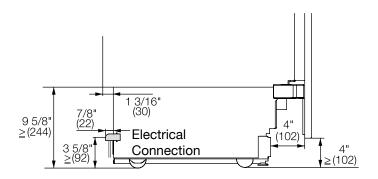

### **CUTOUT DETAILS**

- The electrical connection must not be positioned higher than 9" (228.6 mm) above the floor.
- The 1/4" (6.4 mm) plumbed water connection should not be positioned higher than 2" (50.8 mm) above the floor.

### Notes:

In case of an emergency the electrical outlet must be easily accessible and must not be concealed behind the appliance.