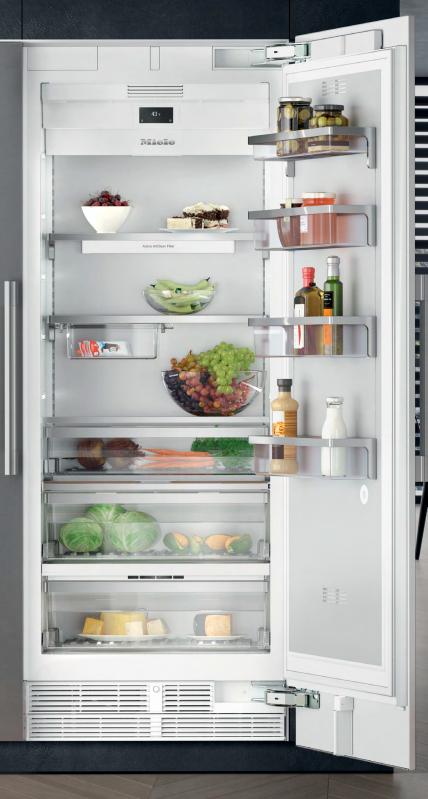

# Pre-finished 30" MasterCool

| SPECIFICATIONS                |                                                                                                                                                                                                                                                                                                                                                                                |                  |                  |
|-------------------------------|--------------------------------------------------------------------------------------------------------------------------------------------------------------------------------------------------------------------------------------------------------------------------------------------------------------------------------------------------------------------------------|------------------|------------------|
| Overall Unit Dimensions       | 29 <sup>3</sup> / <sub>4</sub> " (756 mm) W x 83 <sup>3</sup> / <sub>4</sub> "- 85 <sup>3</sup> / <sub>16</sub> " (2127 - 2164 mm) H x 24" (610 mm) D [Excludes Fascia Dimension]                                                                                                                                                                                              |                  |                  |
| Overall Fascia Dimensions     | 30 <sup>1</sup> / <sub>2</sub> " (775 mm) W x 84"- 85 <sup>11</sup> / <sub>16</sub> " (2134 - 2175 mm) H x 1 <sup>1</sup> / <sub>2</sub> " (32 mm) D                                                                                                                                                                                                                           |                  |                  |
| Niche                         |                                                                                                                                                                                                                                                                                                                                                                                |                  |                  |
| Minimum Cabinet Niche Opening | 30" (762 mm) W* x 84" - 85 <sup>3</sup> / <sub>16</sub> " (2134 - 2164 mm) H x 24" (610 mm) D                                                                                                                                                                                                                                                                                  |                  |                  |
| Electrical                    | K 28x1 SF                                                                                                                                                                                                                                                                                                                                                                      | F 28x1 SF        | KF 28x1 SF       |
| Electrical Requirements       | 110V / 120V, 60Hz, 15 Amps In the case of side-by-side installations, a separate outlet must be used for each appliance.                                                                                                                                                                                                                                                       |                  |                  |
| Power Cord                    | NEMA 5-15 plug, 5 ft (1.52 m)                                                                                                                                                                                                                                                                                                                                                  |                  |                  |
| Plumbing                      | K 28x1 SF                                                                                                                                                                                                                                                                                                                                                                      | F 28x1 SF        | KF 28x1 SF       |
| Water Supply Requirements     | Connect to a cold water supply only. Do not connect to a low-mineral or a reverse osmosis system. Must be connected to a shut-off valve. The water shut-off valve must be accessible after installation. The water pressure must be between 29 psi (2 bar) and 116 psi (8 bar). If the pressure is higher than 120 psi (8.3 bar), a pressure reducing valve must be installed. |                  |                  |
| Water Connection Line         | Standard 1/4" O.D flexible water line. The maximum outer diameter of the water pipe (without fittings): 3/8" (10 mm). Water line is not included.                                                                                                                                                                                                                              |                  |                  |
| Shipping                      | K 28x1 SF                                                                                                                                                                                                                                                                                                                                                                      | F 28x1 SF        | KF 28x1 SF       |
| Shipping Weight               | 453 lbs (205.5 kg)                                                                                                                                                                                                                                                                                                                                                             | 462 lbs (210 kg) | 485 lbs (220 kg) |
| Shipping Dimensions           | 29 <sup>7</sup> / <sub>8</sub> " (759 mm) W x 84 <sup>1</sup> / <sub>4</sub> " (1,240 mm) H x 29 <sup>7</sup> / <sub>8</sub> " (759 mm) D                                                                                                                                                                                                                                      |                  |                  |
| Support                       |                                                                                                                                                                                                                                                                                                                                                                                |                  |                  |
| Call Miele                    | (800) 999-1360                                                                                                                                                                                                                                                                                                                                                                 |                  |                  |
| Miele Website                 | èwww.mieleusa.com                                                                                                                                                                                                                                                                                                                                                              |                  |                  |
| 20/20 Link                    | ö2020technologies.com                                                                                                                                                                                                                                                                                                                                                          |                  |                  |

# Pre-finished 30" MasterCool

## Pre-finished 30" MasterCool