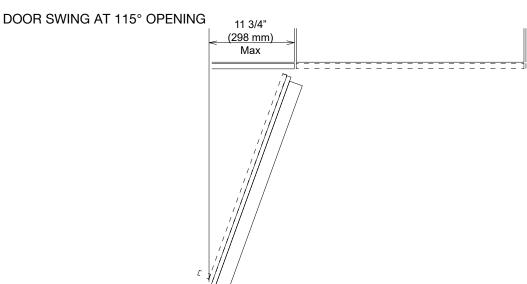

### HINGING DETAILS 115° OPENING

Available for the following models:

- K 28x1 SF
- F 28x1 SF KF 28x1 SF

NOTE: Additional space needed depending on thickness of front panels and handle used