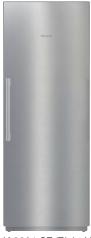

# Pre-finished 30" MasterCool

| SPECIFICATIONS                |                                                                                                                                                                                                                                                                                                                                                                                |                  |                  |
|-------------------------------|--------------------------------------------------------------------------------------------------------------------------------------------------------------------------------------------------------------------------------------------------------------------------------------------------------------------------------------------------------------------------------|------------------|------------------|
| Overall Unit Dimensions       | 29 <sup>3</sup> / <sub>4</sub> " (756 mm) W x 83 <sup>3</sup> / <sub>4</sub> "- 85 <sup>3</sup> / <sub>16</sub> " (2127 - 2164 mm) H x 24" (610 mm) D [Excludes Fascia Dimension]                                                                                                                                                                                              |                  |                  |
| Overall Fascia Dimensions     | 30 <sup>1</sup> / <sub>2</sub> " (775 mm) W x 84"- 85 <sup>11</sup> / <sub>16</sub> " (2134 - 2175 mm) H x 1 <sup>1</sup> / <sub>2</sub> " (32 mm) D                                                                                                                                                                                                                           |                  |                  |
| Niche                         |                                                                                                                                                                                                                                                                                                                                                                                |                  |                  |
| Minimum Cabinet Niche Opening | 30" (762 mm) W* x 84" - 85 <sup>3</sup> / <sub>16</sub> " (2134 - 2164 mm) H x 24" (610 mm) D                                                                                                                                                                                                                                                                                  |                  |                  |
| Electrical                    | K 28x1 SF                                                                                                                                                                                                                                                                                                                                                                      | F 28x1 SF        | KF 28x1 SF       |
| Electrical Requirements       | 110V / 120V, 60Hz, 15 Amps In the case of side-by-side installations, a separate outlet must be used for each appliance.                                                                                                                                                                                                                                                       |                  |                  |
| Power Cord                    | NEMA 5-15 plug, 5 ft (1.52 m)                                                                                                                                                                                                                                                                                                                                                  |                  |                  |
| Plumbing                      | K 28x1 SF                                                                                                                                                                                                                                                                                                                                                                      | F 28x1 SF        | KF 28x1 SF       |
| Water Supply Requirements     | Connect to a cold water supply only. Do not connect to a low-mineral or a reverse osmosis system. Must be connected to a shut-off valve. The water shut-off valve must be accessible after installation. The water pressure must be between 29 psi (2 bar) and 116 psi (8 bar). If the pressure is higher than 120 psi (8.3 bar), a pressure reducing valve must be installed. |                  |                  |
| Water Connection Line         | Standard 1/4" O.D flexible water line. The maximum outer diameter of the water pipe (without fittings): 3/8" (10 mm). Water line is not included.                                                                                                                                                                                                                              |                  |                  |
| Shipping                      | K 28x1 SF                                                                                                                                                                                                                                                                                                                                                                      | F 28x1 SF        | KF 28x1 SF       |
| Shipping Weight               | 453 lbs (205.5 kg)                                                                                                                                                                                                                                                                                                                                                             | 462 lbs (210 kg) | 485 lbs (220 kg) |
| Shipping Dimensions           | 29 <sup>7</sup> / <sub>8</sub> " (759 mm) W x 84 <sup>1</sup> / <sub>4</sub> " (1,240 mm) H x 29 <sup>7</sup> / <sub>8</sub> " (759 mm) D                                                                                                                                                                                                                                      |                  |                  |
| Support                       |                                                                                                                                                                                                                                                                                                                                                                                |                  |                  |
| Call Miele                    | (800) 999-1360                                                                                                                                                                                                                                                                                                                                                                 |                  |                  |
| Miele Website                 | èwww.mieleusa.com                                                                                                                                                                                                                                                                                                                                                              |                  |                  |
| 20/20 Link                    | ö2020technologies.com                                                                                                                                                                                                                                                                                                                                                          |                  |                  |

# Pre-finished 30" MasterCool

## Pre-finished 30" MasterCool