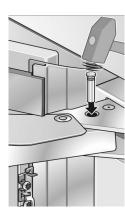

When installing hinge side next to an appliance or object that is within range of the door panel, limit the door opening angle to 90°. This is done by installing the banking pin as illustrated. Insert the banking pin through the holes and drive in with a hammer.