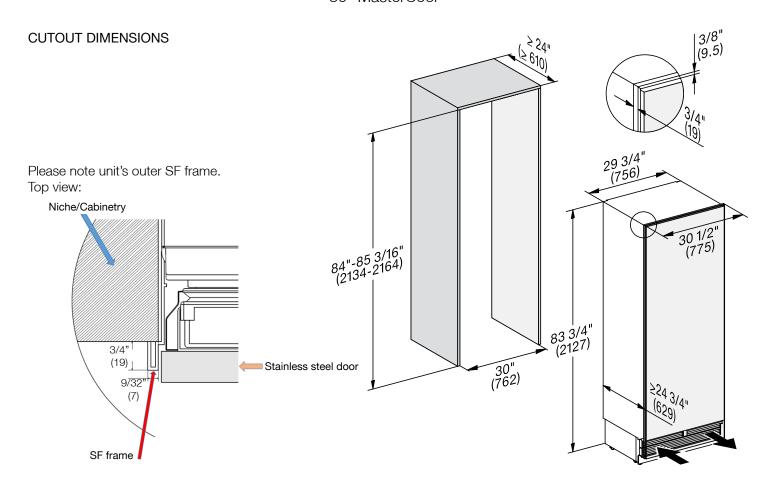

# Pre-finished 30" MasterCool

| SPECIFICATIONS                |                                                                                                                                                                                                                                                                                                                                                                                |                  |                  |
|-------------------------------|--------------------------------------------------------------------------------------------------------------------------------------------------------------------------------------------------------------------------------------------------------------------------------------------------------------------------------------------------------------------------------|------------------|------------------|
| Overall Unit Dimensions       | 29 <sup>3</sup> / <sub>4</sub> " (756 mm) W x 83 <sup>3</sup> / <sub>4</sub> "- 85 <sup>3</sup> / <sub>16</sub> " (2127 - 2164 mm) H x 24" (610 mm) D [Excludes Fascia Dimension]                                                                                                                                                                                              |                  |                  |
| Overall Fascia Dimensions     | 30 <sup>1</sup> / <sub>2</sub> " (775 mm) W x 84"- 85 <sup>11</sup> / <sub>16</sub> " (2134 - 2175 mm) H x 1 <sup>1</sup> / <sub>2</sub> " (32 mm) D                                                                                                                                                                                                                           |                  |                  |
| Niche                         |                                                                                                                                                                                                                                                                                                                                                                                |                  |                  |
| Minimum Cabinet Niche Opening | 30" (762 mm) W* x 84" - 85 <sup>3</sup> / <sub>16</sub> " (2134 - 2164 mm) H x 24" (610 mm) D                                                                                                                                                                                                                                                                                  |                  |                  |
| Electrical                    | K 28x1 SF                                                                                                                                                                                                                                                                                                                                                                      | F 28x1 SF        | KF 28x1 SF       |
| Electrical Requirements       | 110V / 120V, 60Hz, 15 Amps In the case of side-by-side installations, a separate outlet must be used for each appliance.                                                                                                                                                                                                                                                       |                  |                  |
| Power Cord                    | NEMA 5-15 plug, 5 ft (1.52 m)                                                                                                                                                                                                                                                                                                                                                  |                  |                  |
| Plumbing                      | K 28x1 SF                                                                                                                                                                                                                                                                                                                                                                      | F 28x1 SF        | KF 28x1 SF       |
| Water Supply Requirements     | Connect to a cold water supply only. Do not connect to a low-mineral or a reverse osmosis system. Must be connected to a shut-off valve. The water shut-off valve must be accessible after installation. The water pressure must be between 29 psi (2 bar) and 116 psi (8 bar). If the pressure is higher than 120 psi (8.3 bar), a pressure reducing valve must be installed. |                  |                  |
| Water Connection Line         | Standard 1/4" O.D flexible water line. The maximum outer diameter of the water pipe (without fittings): 3/8" (10 mm). Water line is not included.                                                                                                                                                                                                                              |                  |                  |
| Shipping                      | K 28x1 SF                                                                                                                                                                                                                                                                                                                                                                      | F 28x1 SF        | KF 28x1 SF       |
| Shipping Weight               | 453 lbs (205.5 kg)                                                                                                                                                                                                                                                                                                                                                             | 462 lbs (210 kg) | 485 lbs (220 kg) |
| Shipping Dimensions           | 29 <sup>7</sup> / <sub>8</sub> " (759 mm) W x 84 <sup>1</sup> / <sub>4</sub> " (1,240 mm) H x 29 <sup>7</sup> / <sub>8</sub> " (759 mm) D                                                                                                                                                                                                                                      |                  |                  |
| Support                       |                                                                                                                                                                                                                                                                                                                                                                                |                  |                  |
| Call Miele                    | (800) 999-1360                                                                                                                                                                                                                                                                                                                                                                 |                  |                  |
| Miele Website                 | èwww.mieleusa.com                                                                                                                                                                                                                                                                                                                                                              |                  |                  |
| 20/20 Link                    | ö2020technologies.com                                                                                                                                                                                                                                                                                                                                                          |                  |                  |

#### Please note the following:

- This specification sheet is for a single built-in unit.
- When combining multiple MasterCool units side-by-side, please refer to the Merging Kit specification sheet.

\*If design calls for a partition less than 6 5/16" (160 mm) the left unit's cutout will require an additional 1/8" (3 mm) to the width to allow installation of the Heating Mat/Merge Kit.