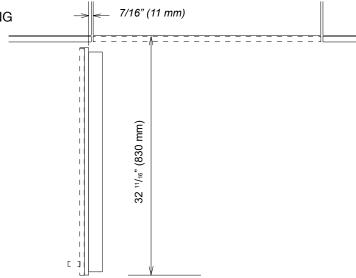

### **CUTOUT DETAILS**

- The electrical connection must not be positioned higher than 9" (228.6 mm) above the floor.
- The 1/4" (6.4 mm) plumbed water connection should not be positioned higher than 2" (50.8 mm) above the floor.

### POWER SUPPLY AND WATER CONNECTION

(Water Connection For F 28x1 SF & KF 28x1 SF Only)

Rear View

Front View

Electrical - 5 foot (1.52 m) - 120 Volt - 15 Amp

- NEMA 5-15 molded plug

Water line - 1/4" flexible water line - not included

Water connection is located in front of unit. 1/4" compression fitting is needed.