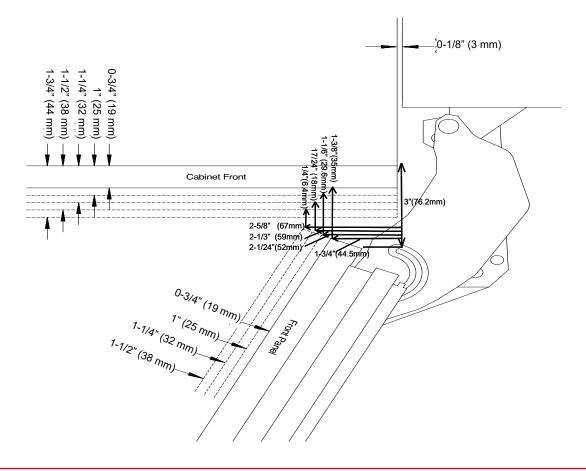

### HINGING DETAILS 115° OPENING

Available for the following models:

- K 28x1 SF
- F 28x1 SF KF 28x1 SF

NOTE: Additional space needed depending on thickness of front panels and handle used