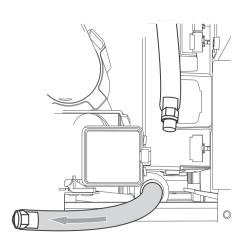

### POWER SUPPLY AND WATER CONNECTION

(Water Connection For F 28x1 SF & KF 28x1 SF Only)

Rear View

Front View

Electrical - 5 foot (1.52 m) - 120 Volt - 15 Amp

- NEMA 5-15 molded plug

Water line - 1/4" flexible water line - not included

Water connection is located in front of unit. 1/4" compression fitting is needed.