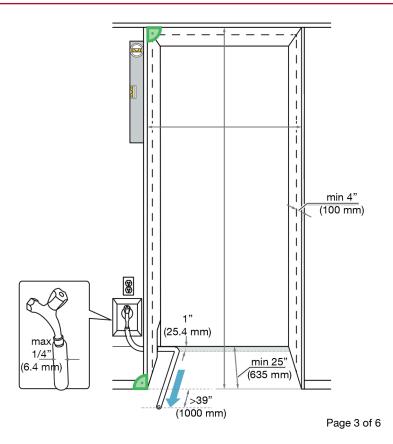

### **CUTOUT DETAILS**

- The electrical connection must not be positioned higher than 9" (228.6 mm) above the floor.
- The 1/4" (6.4 mm) plumbed water connection should not be positioned higher than 2" (50.8 mm) above the floor.

### Notes:

In case of an emergency the electrical outlet must be easily accessible and must not be concealed behind the appliance.