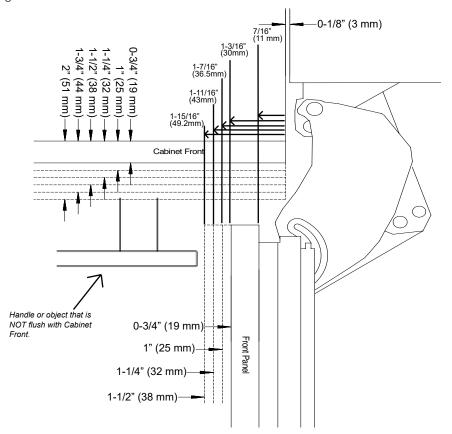

### HINGING DETAILS 115° OPENING

Available for the following models:

- K 28x1 SF
- F 28x1 SF KF 28x1 SF

NOTE: Additional space needed depending on thickness of front panels and handle used

#### HINGING DETAILS 90° OPENING

Available for the following models: 
• K 28x1 SF

- KF 28x1 SF

DOOR SWING AT 90° OPENING

NOTE: Additional space needed depending on thickness of front panels and handle used