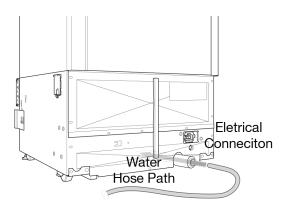

### POWER SUPPLY AND WATER CONNECTION

(Water Connection For F 28x1 SF & KF 28x1 SF Only)

Rear View

Front View

Electrical - 5 foot (1.52 m) - 120 Volt - 15 Amp

- NEMA 5-15 molded plug

Water line - 1/4" flexible water line - not included

Water connection is located in front of unit. 1/4" compression fitting is needed.