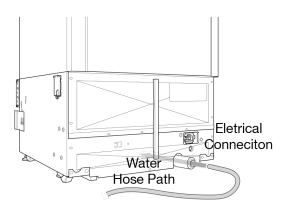

### POWER SUPPLY AND WATER CONNECTION

(Water Connection For F 29x1 SF & KF 29x1 SF Only)

Rear View

Front View

Electrical - 5 foot (1.52 m) - 120 Volt - 15 Amp

- NEMA 5-15 molded plug

Water line - 1/4" flexible water line - not included

Water connection is located in front of unit. 1/4" compression fitting is needed.

#### Side View