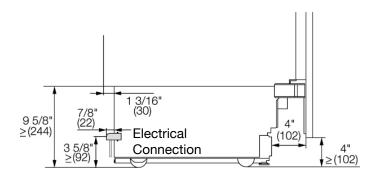

### **CUTOUT DETAILS**

- The electrical connection must not be positioned higher than 9" (228.6 mm) above the floor.
- The 1/4" (6.4 mm) plumbed water connection should not be positioned higher than 2" (50.8 mm) above the floor.

### Notes:

In case of an emergency the electrical outlet must be easily accessible and must not be concealed behind the appliance.

Page 3 of 6