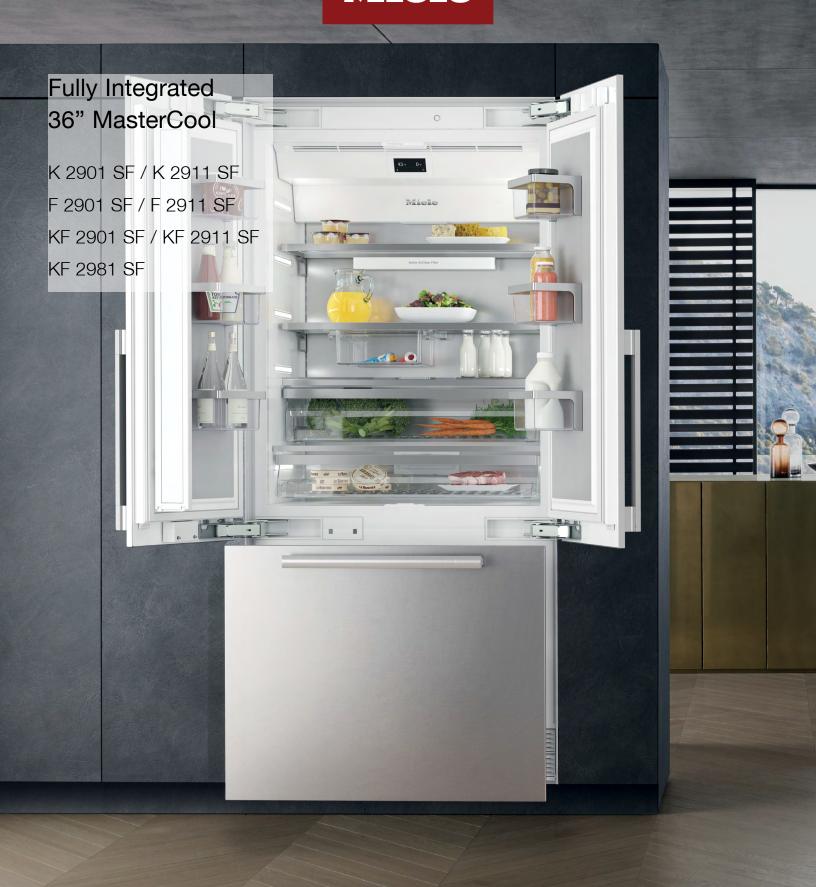

#### Please note the following:

- This specification sheet is for a single built-in unit.
- When combining multiple MasterCool units side-by-side, please refer to the Merging Kit specification sheet.

K 2901 SF (Right Hinged) Item 36290111USA

K 2911 SF (Left Hinged) Item 36291111USA

F 2901 SF (Right Hinged) Item 37290111USA

F 2911 SF (Left Hinged) Item 37291111USA

KF 2901 SF (Right Hinged) Item 38290111USA

KF 2911 SF (Left Hinged) Item 38291111USA

KF 2981 SF (French Door) Item 38298111USA

<sup>\*</sup>If design calls for a partition less than 6 5/16" (160 mm) the left unit's cutout will require an additional 1/8" (3 mm) to the width to allow installation of the Heating Mat/Merge Kit.