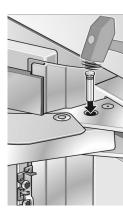

When installing hinge side next to an appliance or object that is within range of the door panel, limit the door opening angle to 90°. This is done by installing the banking pin as illustrated. Insert the banking pin through the holes and drive in with a hammer.