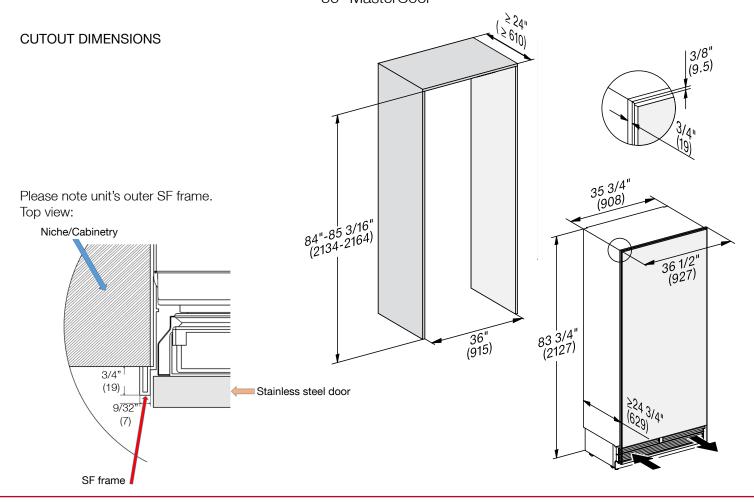

# Pre-finished 36" MasterCool

| SPECIFICATIONS                |                                                                                                                                                                                                                                                                                                                                                                                |                  |                  |
|-------------------------------|--------------------------------------------------------------------------------------------------------------------------------------------------------------------------------------------------------------------------------------------------------------------------------------------------------------------------------------------------------------------------------|------------------|------------------|
| Overall Unit Dimensions       | 35 <sup>3</sup> / <sub>4</sub> " (908 mm) W x 83 <sup>3</sup> / <sub>4</sub> " - 85 <sup>3</sup> / <sub>16</sub> " (2127 - 2164 mm) H x 24" (610 mm) D [Excludes Fascia Dimension]                                                                                                                                                                                             |                  |                  |
| Overall Fascia Dimensions     | 36½" (927 mm) W x 84"- 85½,6" (2134 - 2175 mm) H x 1½" (32 mm) D                                                                                                                                                                                                                                                                                                               |                  |                  |
| Niche                         |                                                                                                                                                                                                                                                                                                                                                                                |                  |                  |
| Minimum Cabinet Niche Opening | 36" (915 mm) W* x 84" - 85 <sup>3</sup> / <sub>16</sub> " (2134 - 2164 mm) H x 24" (610 mm) D                                                                                                                                                                                                                                                                                  |                  |                  |
| Electrical                    | K 29x1 SF                                                                                                                                                                                                                                                                                                                                                                      | F 29x1 SF        | KF 29x1 SF       |
| Electrical Requirements       | 110V / 120V, 60Hz, 15 Amps In the case of side-by-side installations, a separate outlet must be used for each appliance.                                                                                                                                                                                                                                                       |                  |                  |
| Power Cord                    | NEMA 5-15 plug, 5 ft (1.52 m)                                                                                                                                                                                                                                                                                                                                                  |                  |                  |
| Plumbing                      | K 29x1 SF                                                                                                                                                                                                                                                                                                                                                                      | F 29x1 SF        | KF 29x1 SF       |
| Water Supply Requirements     | Connect to a cold water supply only. Do not connect to a low-mineral or a reverse osmosis system. Must be connected to a shut-off valve. The water shut-off valve must be accessible after installation. The water pressure must be between 29 psi (2 bar) and 116 psi (8 bar). If the pressure is higher than 120 psi (8.3 bar), a pressure reducing valve must be installed. |                  |                  |
| Water Connection Line         | Standard 1/4" O.D flexible water line. The maximum outer diameter of the water pipe (without fittings): 3/8" (10 mm). Water line is not included.                                                                                                                                                                                                                              |                  |                  |
| Shipping                      | K 29x1 SF                                                                                                                                                                                                                                                                                                                                                                      | F 29x1 SF        | KF 29x1 SF       |
| Shipping Weight               | 483 lbs (219 kg)                                                                                                                                                                                                                                                                                                                                                               | 495 lbs (225 kg) | 588 lbs (267 kg) |
| Shipping Dimensions           | 40" (1016 mm) W x 89 <sup>13</sup> / <sub>16</sub> " (1,294 mm) H x 29 <sup>1</sup> / <sub>4</sub> " (800 mm) D                                                                                                                                                                                                                                                                |                  |                  |
| Support                       |                                                                                                                                                                                                                                                                                                                                                                                |                  |                  |
| Call Miele                    | (800) 999-1360                                                                                                                                                                                                                                                                                                                                                                 |                  |                  |
| Miele Website                 | öwww.mieleusa.com                                                                                                                                                                                                                                                                                                                                                              |                  |                  |
| 20/20 Link                    | ö2020technologies.com                                                                                                                                                                                                                                                                                                                                                          |                  |                  |

#### Please note the following:

- This specification sheet is for a single built-in unit.
- When combining multiple MasterCool units side-by-side, please refer to the Merging Kit specification sheet.

K 2901 SF (Right Hinged) Item 36290111USA

KF 2981 SF (French Door) Item 38298111USA

<sup>\*</sup>If design calls for a partition less than 6 5/16" (160 mm) the left unit's cutout will require an additional 1/8" (3 mm) to the width to allow installation of the Heating Mat/Merge Kit.