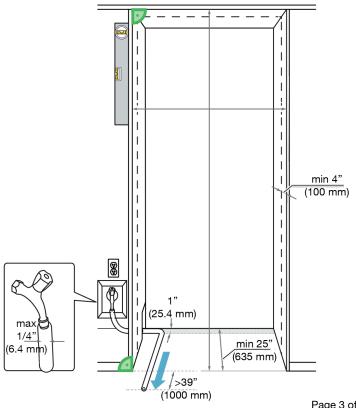

### **CUTOUT DETAILS**

- The electrical connection must not be positioned higher than 9" (228.6 mm) above the floor.
- The 1/4" (6.4 mm) plumbed water connection should not be positioned higher than 2" (50.8 mm) above the floor.

### Notes:

In case of an emergency the electrical outlet must be easily accessible and must not be concealed behind the appliance.

Page 3 of 6