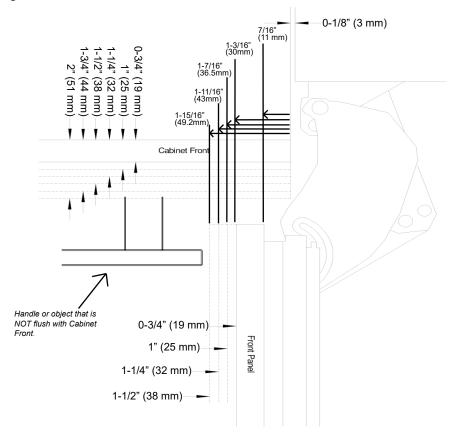

### HINGING DETAILS 115° OPENING

Available for the following models:

- K 29x1 SF
- F 29x1 SF KF 29x1 SF

NOTE: Additional space needed depending on thickness of front panels and handle used

#### HINGING DETAILS 90° OPENING

Available for the following models: • K 29x1 SF

- KF 29x1 SF

DOOR SWING AT 90° OPENING

NOTE: Additional space needed depending on thickness of front panels and handle used

When installing hinge side next to an appliance or object that is within range of the door panel, limit the door opening angle to 90°. This is done by installing the banking pin as illustrated. Insert the banking pin through the holes and drive in with a hammer.