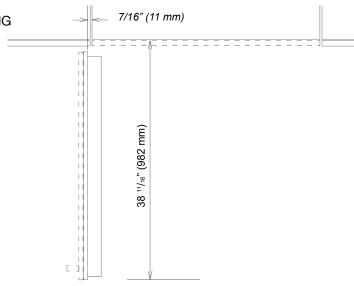

### **CUTOUT DETAILS**

- The electrical connection must not be positioned higher than 9" (228.6 mm) above the floor.
- The 1/4" (6.4 mm) plumbed water connection should not be positioned higher than 2" (50.8 mm) above the floor.