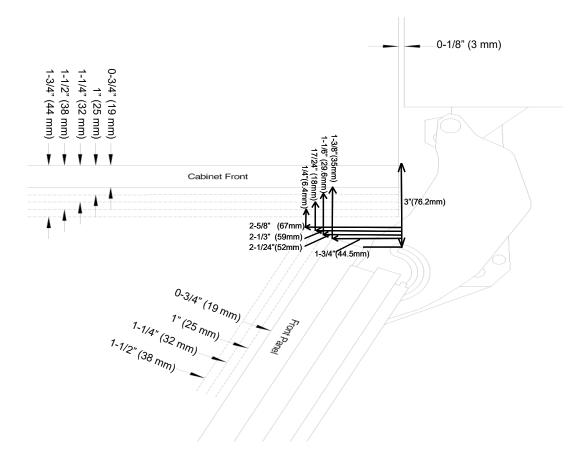

### HINGING DETAILS 115° OPENING

Available for the following models:

- K 29x1 SF
- F 29x1 SF KF 29x1 SF

NOTE: Additional space needed depending on thickness of front panels and handle used