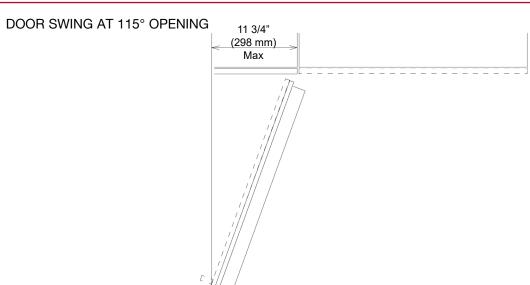

### HINGING DETAILS 115° OPENING

Available for the following models:

- K 29x1 SF
- F 29x1 SF KF 29x1 SF

NOTE: Additional space needed depending on thickness of front panels and handle used