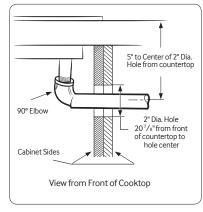

### **Installation Requirements**

Countertop cut-out and minimum clearance dimensions: