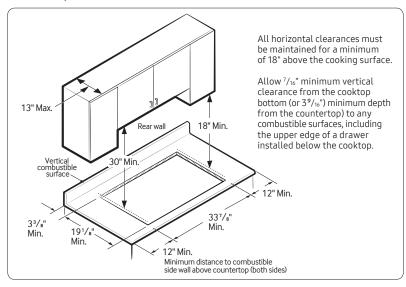

### **Installation Requirements**

Countertop cut-out and minimum clearance dimensions:

### Product Dimensions & Weight (WxHxD)

Outside (Max) Cooktop Dimensions:  $36" \times 5^{11}/_{16}" \times 21"$ Cooktop Cut-Out Dimensions:  $33^{7}/_{8}" \times 3^{1}/_{8}" \times 19^{1}/_{8}"$ 

Weight: 66.5 lbs (Stainless Steel) 66.9 lbs (Fingerprint Resistant Black Stainless Steel)