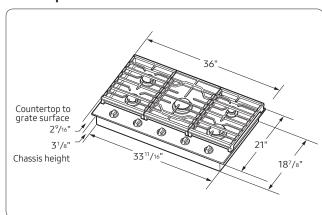

### Product Dimensions & Weight (WxHxD)

Outside (Max) Cooktop Dimensions:  $36" \times 5^{11}/_{16}" \times 21"$ Cooktop Cut-Out Dimensions:  $33^{7}/_{8}" \times 3^{1}/_{8}" \times 19^{1}/_{8}"$ 

Weight: 66.5 lbs (Stainless Steel) 66.9 lbs (Fingerprint Resistant Black Stainless Steel)

# **Cooktop Dimensions**