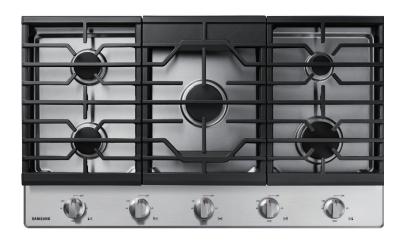

# 36" Gas Cooktop

#### **Features**

- Powerful Cooktop
- Right Front: 13K BTU
- Left Front: 10K BTU
- Right Rear: 5K BTU (Simmer)
- Left Rear: 10K BTU
- Center: 17K BTU (Power Burner)
- Cast Iron 3-Piece Grates
- Sealed Burners
- ADA Compliant

### Gas Cooktop (BTU)

- Right Front: 13KLeft Front: 10K
- Right Rear: 5K (Simmer)
- Left Rear: 10K
- Center: 17K (Power Burner)