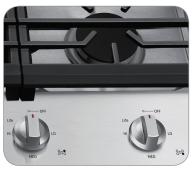

# NA36R5310F

# 36" Gas Cooktop



## **Signature Features**

#### **Powerful Burners**

• Powerful burners have the flexibility to accommodate a number of dishes at once.

#### **Front Controls**

• Front Controls are easy to reach.

### **Continuous Cast Iron Grates**

• Continuous Cast Iron Grates provide a sleek and smooth design.

# **Available Colors**



Stainless Steel (shown)



Fingerprint Resistant Black Stainless Steel



Front Controls



Continuous Cast Iron Grates

#### **Features**

- Powerful Cooktop
- Right Front: 13K BTU
- Left Front: 10K BTU
- Right Rear: 5K BTU (Simmer)
- Left Rear: 10K BTU
- Center: 17K BTU (Power Burner)
- Cast Iron 3-Piece Grates
- Sealed Burners
- ADA Compliant

### Convenience

• LP Conversion Kit



# NA36R5310F

# 36" Gas Cooktop

### **Installation Requirements**

Countertop cut-out and minimum clearance dimensions:







#### Total Power (BTU)

55K

#### **Power Source**

120V / 60 Hz / 1A

### Gas Cooktop (BTU)

- Right Front: 13KLeft Front: 10K
- Right Rear: 5K (Simmer)
- Left Rear: 10K
- Center: 17K (Power Burner)

### Warranty

One (1) Year All Parts and Labor

### Product Dimensions & Weight (WxHxD)

Outside (Max) Cooktop Dimensions:  $36" \times 5^{11}/_{16}" \tim