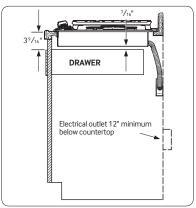

### **Installation Requirements**

Countertop cut-out and minimum clearance dimensions: