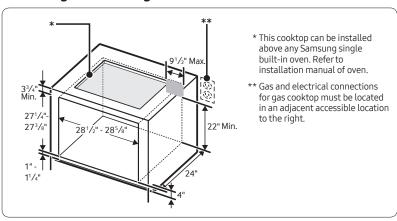

wer Source**

120V / 60 Hz / 1A

### Gas Cooktop (BTU)

- Right Front: 13KLeft Front: 10K
- Right Rear: 5K (Simmer)
- Left Rear: 10K
- Center: 17K (Power Burner)

### Warranty

One (1) Year All Parts and Labor

### Product Dimensions & Weight (WxHxD)

Outside (Max) Cooktop Dimensions:  $36" \times 5^{11}/_{16}" \times 21"$ Cooktop Cut-Out Dimensions:  $33^{7}/_{8}" \times 3^{1}/_{8}" \times 19^{1}/_{8}"$ 

Weight: 66.5 lbs (Stainless Steel) 66.9 lbs (Fingerprint Resistant Black Stainless Steel)

### Shipping Dimensions & Weight (WxHxD)

Dimensions:  $40^{9}/_{16}$ " x  $10^{5}/_{8}$ " x  $25^{5}/_{8}$ "

Weight: 78.9 lbs

ColorModel #UPC CodeStainless SteelNA36R5310FS/AA887276298948

Fingerprint Resistant

Black Stainless Steel NA36R5310FG/AA 887276298931

# Installing Over a Single Oven



# **Cooktop Dimensions**