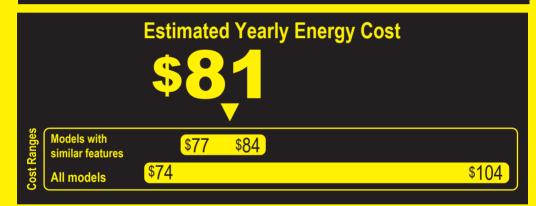

## Compare ONLY to other labels with yellow numbers. Labels with yellow numbers are based on the same test procedures.

- Your cost will depend on your utility rates and use.
- · Both cost ranges based on models of similar size capacity.
- Models with similar features have automatic defrost, bottom-mounted freezer, and no through-the-door Ice.
- Estimated energy cost based on a national average electricity cost of 12 cents per kWh.