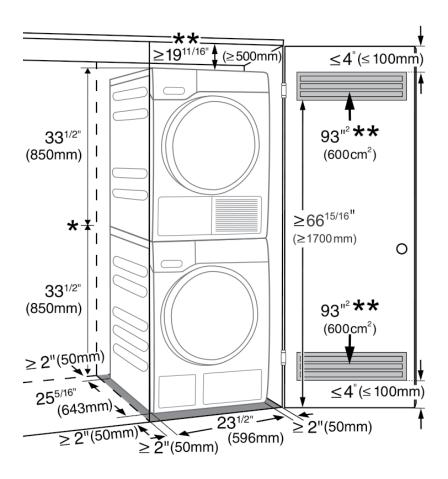

#### Stacked in Closet

- Height with Stacking Kit
  WTV502 = 67<sup>3/8"</sup> (1711 mm)
  WTV512 = 71<sup>1/8"</sup> (1806 mm)
- \*\* If it is not possible to fulfill the dimension specification you may have longer drying and process time.