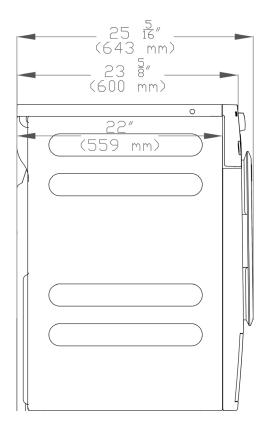

| SPECIFICATIONS                       |                                                                                                                        |
|--------------------------------------|------------------------------------------------------------------------------------------------------------------------|
| Unit Width                           | 23¹/₂" (596 mm)                                                                                                        |
| Unit Height                          | 33¹/₂" - 34³/₄" (850 - 882 mm)                                                                                         |
| Unit Depth- Excluding Door Dimension | 23 <sup>5</sup> / <sub>8</sub> " (600 mm)                                                                              |
| Unit Depth- Including Door Dimension | 25 <sup>5</sup> /16" (643 mm)                                                                                          |
| Door Clearance                       | 18 <sup>1</sup> / <sub>4</sub> " (463 mm)                                                                              |
| Built-In                             |                                                                                                                        |
| Minimum Cabinet Opening Width        | 23¹/₂" (596 mm)                                                                                                        |
| Minimum Cabinet Opening Height       | 33¹/₂" (850 mm)                                                                                                        |
| Interior Volume                      |                                                                                                                        |
| Drum Volume                          | 4.1 (116 L)                                                                                                            |
| Rated Load Capacity                  | 17.6 lbs (8 kg)                                                                                                        |
| Plumbing                             |                                                                                                                        |
| Drain Hose                           | 5' 3" (1.6 m) flexible drain hose is supplied. May be extened up to 13' (4 m) Delivery head must not exceed 5' (1.5 m) |
| Electrical                           |                                                                                                                        |
| Electrical Requirements              | 120V, 60Hz, 15A<br>220V, 30A, 60Hz (Used with NEMA Adapter)                                                            |
| Power Cord                           | NEMA 5-15 plug, 6'7" ft (2 m)                                                                                          |
| Shipping                             |                                                                                                                        |
| Shipping Weight                      | 145 lbs (66 kg)                                                                                                        |
| Shipping Dimensions                  | 26" W x 37" H x 27 <sup>3</sup> / <sub>16</sub> "D                                                                     |
| Support                              |                                                                                                                        |
| Call Miele                           | (800) 999-1360                                                                                                         |
| Miele Website                        | √⊕www.mieleusa.com                                                                                                     |
| 20/20 Link                           | √62020technologies.com                                                                                                 |

#### **PRODUCT VIEWS**

Side View