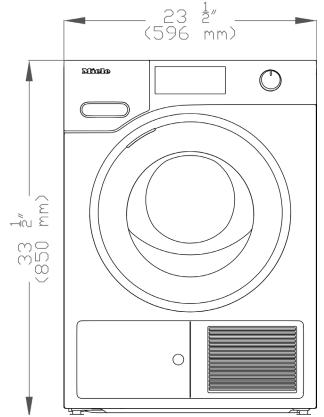

| SPECIFICATIONS                       |                                                                                                                        |
|--------------------------------------|------------------------------------------------------------------------------------------------------------------------|
| Unit Width                           | 23¹/₂" (596 mm)                                                                                                        |
| Unit Height                          | 33¹/₂" - 34³/₄" (850 - 882 mm)                                                                                         |
| Unit Depth- Excluding Door Dimension | 23 <sup>5</sup> / <sub>8</sub> " (600 mm)                                                                              |
| Unit Depth- Including Door Dimension | 25 <sup>5</sup> /16" (643 mm)                                                                                          |
| Door Clearance                       | 18 <sup>1</sup> / <sub>4</sub> " (463 mm)                                                                              |
| Built-In                             |                                                                                                                        |
| Minimum Cabinet Opening Width        | 23¹/₂" (596 mm)                                                                                                        |
| Minimum Cabinet Opening Height       | 33¹/₂" (850 mm)                                                                                                        |
| Interior Volume                      |                                                                                                                        |
| Drum Volume                          | 4.1 (116 L)                                                                                                            |
| Rated Load Capacity                  | 17.6 lbs (8 kg)                                                                                                        |
| Plumbing                             |                                                                                                                        |
| Drain Hose                           | 5' 3" (1.6 m) flexible drain hose is supplied. May be extened up to 13' (4 m) Delivery head must not exceed 5' (1.5 m) |
| Electrical                           |                                                                                                                        |
| Electrical Requirements              | 120V, 60Hz, 15A<br>220V, 30A, 60Hz (Used with NEMA Adapter)                                                            |
| Power Cord                           | NEMA 5-15 plug, 6'7" ft (2 m)                                                                                          |
| Shipping                             |                                                                                                                        |
| Shipping Weight                      | 145 lbs (66 kg)                                                                                                        |
| Shipping Dimensions                  | 26" W x 37" H x 27 <sup>3</sup> / <sub>16</sub> "D                                                                     |
| Support                              |                                                                                                                        |
| Call Miele                           | (800) 999-1360                                                                                                         |
| Miele Website                        | √⊕www.mieleusa.com                                                                                                     |
| 20/20 Link                           | √62020technologies.com                                                                                                 |

#### Front View