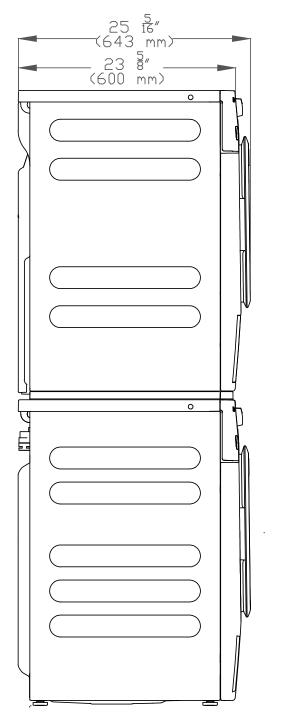

| SPECIFICATIONS                       |                                                                                                                        |
|--------------------------------------|------------------------------------------------------------------------------------------------------------------------|
| Unit Width                           | 23¹/₂" (596 mm)                                                                                                        |
| Unit Height                          | 33¹/₂" - 34³/₄" (850 - 882 mm)                                                                                         |
| Unit Depth- Excluding Door Dimension | 23 <sup>5</sup> / <sub>8</sub> " (600 mm)                                                                              |
| Unit Depth- Including Door Dimension | 25 <sup>5</sup> /16" (643 mm)                                                                                          |
| Door Clearance                       | 18 <sup>1</sup> / <sub>4</sub> " (463 mm)                                                                              |
| Built-In                             |                                                                                                                        |
| Minimum Cabinet Opening Width        | 23¹/₂" (596 mm)                                                                                                        |
| Minimum Cabinet Opening Height       | 33¹/₂" (850 mm)                                                                                                        |
| Interior Volume                      |                                                                                                                        |
| Drum Volume                          | 4.1 (116 L)                                                                                                            |
| Rated Load Capacity                  | 17.6 lbs (8 kg)                                                                                                        |
| Plumbing                             |                                                                                                                        |
| Drain Hose                           | 5' 3" (1.6 m) flexible drain hose is supplied. May be extened up to 13' (4 m) Delivery head must not exceed 5' (1.5 m) |
| Electrical                           |                                                                                                                        |
| Electrical Requirements              | 120V, 60Hz, 15A<br>220V, 30A, 60Hz (Used with NEMA Adapter)                                                            |
| Power Cord                           | NEMA 5-15 plug, 6'7" ft (2 m)                                                                                          |
| Shipping                             |                                                                                                                        |
| Shipping Weight                      | 145 lbs (66 kg)                                                                                                        |
| Shipping Dimensions                  | 26" W x 37" H x 27 <sup>3</sup> / <sub>16</sub> "D                                                                     |
| Support                              |                                                                                                                        |
| Call Miele                           | (800) 999-1360                                                                                                         |
| Miele Website                        | √⊕www.mieleusa.com                                                                                                     |
| 20/20 Link                           | √62020technologies.com                                                                                                 |

#### Stacked in Closet

- Height with Stacking Kit
  WTV502 = 67<sup>3/8"</sup> (1711 mm)
  WTV512 = 71<sup>1/8"</sup> (1806 mm)
- \*\* If it is not possible to fulfill the dimension specification you may have longer drying and process time.