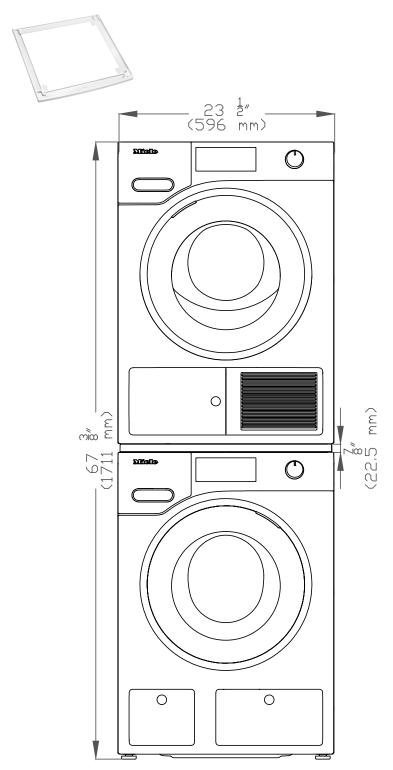

#### Stacked in Closet

- Height with Stacking Kit
  WTV502 = 67<sup>3/8"</sup> (1711 mm)
  WTV512 = 71<sup>1/8"</sup> (1806 mm)
- \*\* If it is not possible to fulfill the dimension specification you may have longer drying and process time.

# Stacking Kit WTV 502 (Optional Accessory)