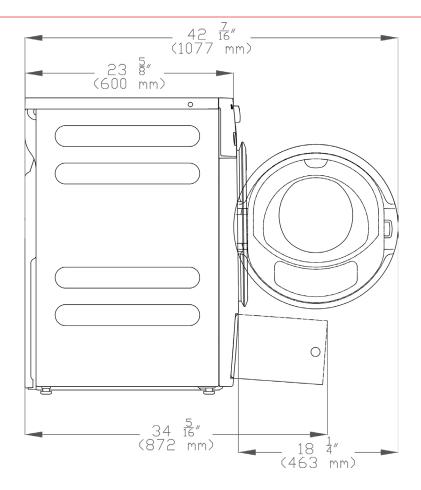

| SPECIFICATIONS                       |                                                                                                                        |
|--------------------------------------|------------------------------------------------------------------------------------------------------------------------|
| Unit Width                           | 23¹/₂" (596 mm)                                                                                                        |
| Unit Height                          | 33¹/₂" - 34³/₄" (850 - 882 mm)                                                                                         |
| Unit Depth- Excluding Door Dimension | 23 <sup>5</sup> / <sub>8</sub> " (600 mm)                                                                              |
| Unit Depth- Including Door Dimension | 25 <sup>5</sup> /16" (643 mm)                                                                                          |
| Door Clearance                       | 18 <sup>1</sup> / <sub>4</sub> " (463 mm)                                                                              |
| Built-In                             |                                                                                                                        |
| Minimum Cabinet Opening Width        | 23¹/₂" (596 mm)                                                                                                        |
| Minimum Cabinet Opening Height       | 33¹/₂" (850 mm)                                                                                                        |
| Interior Volume                      |                                                                                                                        |
| Drum Volume                          | 4.1 (116 L)                                                                                                            |
| Rated Load Capacity                  | 17.6 lbs (8 kg)                                                                                                        |
| Plumbing                             |                                                                                                                        |
| Drain Hose                           | 5' 3" (1.6 m) flexible drain hose is supplied. May be extened up to 13' (4 m) Delivery head must not exceed 5' (1.5 m) |
| Electrical                           |                                                                                                                        |
| Electrical Requirements              | 120V, 60Hz, 15A<br>220V, 30A, 60Hz (Used with NEMA Adapter)                                                            |
| Power Cord                           | NEMA 5-15 plug, 6'7" ft (2 m)                                                                                          |
| Shipping                             |                                                                                                                        |
| Shipping Weight                      | 145 lbs (66 kg)                                                                                                        |
| Shipping Dimensions                  | 26" W x 37" H x 27 <sup>3</sup> / <sub>16</sub> "D                                                                     |
| Support                              |                                                                                                                        |
| Call Miele                           | (800) 999-1360                                                                                                         |
| Miele Website                        | √⊕www.mieleusa.com                                                                                                     |
| 20/20 Link                           | √62020technologies.com                                                                                                 |

#### Side View With Door Open