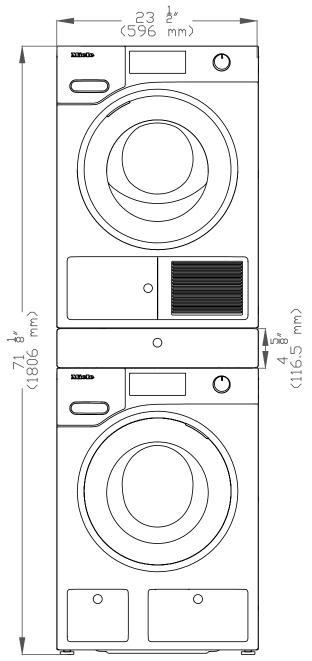

| SPECIFICATIONS                       |                                                                                                                        |
|--------------------------------------|------------------------------------------------------------------------------------------------------------------------|
| Unit Width                           | 23¹/₂" (596 mm)                                                                                                        |
| Unit Height                          | 33¹/₂" - 34³/₄" (850 - 882 mm)                                                                                         |
| Unit Depth- Excluding Door Dimension | 23 <sup>5</sup> / <sub>8</sub> " (600 mm)                                                                              |
| Unit Depth- Including Door Dimension | 25 <sup>5</sup> /16" (643 mm)                                                                                          |
| Door Clearance                       | 18 <sup>1</sup> / <sub>4</sub> " (463 mm)                                                                              |
| Built-In                             |                                                                                                                        |
| Minimum Cabinet Opening Width        | 23¹/₂" (596 mm)                                                                                                        |
| Minimum Cabinet Opening Height       | 33¹/₂" (850 mm)                                                                                                        |
| Interior Volume                      |                                                                                                                        |
| Drum Volume                          | 4.1 (116 L)                                                                                                            |
| Rated Load Capacity                  | 17.6 lbs (8 kg)                                                                                                        |
| Plumbing                             |                                                                                                                        |
| Drain Hose                           | 5' 3" (1.6 m) flexible drain hose is supplied. May be extened up to 13' (4 m) Delivery head must not exceed 5' (1.5 m) |
| Electrical                           |                                                                                                                        |
| Electrical Requirements              | 120V, 60Hz, 15A<br>220V, 30A, 60Hz (Used with NEMA Adapter)                                                            |
| Power Cord                           | NEMA 5-15 plug, 6'7" ft (2 m)                                                                                          |
| Shipping                             |                                                                                                                        |
| Shipping Weight                      | 145 lbs (66 kg)                                                                                                        |
| Shipping Dimensions                  | 26" W x 37" H x 27 <sup>3</sup> / <sub>16</sub> "D                                                                     |
| Support                              |                                                                                                                        |
| Call Miele                           | (800) 999-1360                                                                                                         |
| Miele Website                        | √⊕www.mieleusa.com                                                                                                     |
| 20/20 Link                           | √62020technologies.com                                                                                                 |

#### Stacked in Closet

- Height with Stacking Kit
  WTV502 = 67<sup>3/8"</sup> (1711 mm)
  WTV512 = 71<sup>1/8"</sup> (1806 mm)
- \*\* If it is not possible to fulfill the dimension specification you may have longer drying and process time.