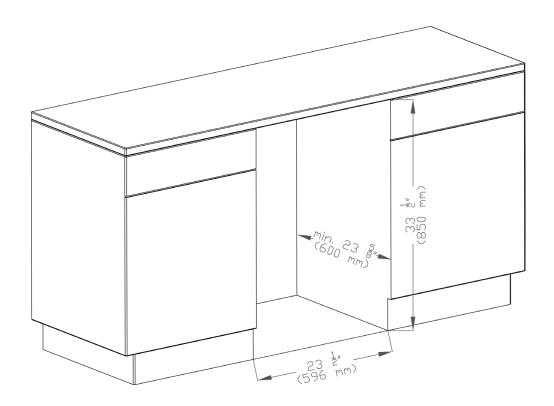

| √⊕www.mieleusa.com                                                                                                     |
| 20/20 Link                           | √62020technologies.com                                                                                                 |



TWI 180 WP Item# 12WI1802USA



TWF 160 WP Item# 12WF1602USA

#### **Installation Accessories:**



WTV 502 Stacking kit



WTV 512 Stacking kit with drawer



WTS 510 Stacking kit with drawer



NEMA Adapter NEMA 14-30/2x5-15 Adapter

## Míele

## T1 Ventless Heat Pump Dryer

#### **PRODUCT VIEWS**

Isometric View



#### Front View





#### **PRODUCT VIEWS**

Side View



#### Side View With Door Open





#### **PRODUCT VIEWS**

Door Swing



#### Rear View





### **Built-in Niche**





#### Stacked in Closet



- Height with Stacking Kit
  WTV502 = 67<sup>3/8"</sup> (1711 mm)
  WTV512 = 71<sup>1/8"</sup> (1806 mm)
- \*\* If it is not possible to fulfill the dimension specification you may have longer drying and process time.



# Stacking Kit WTV 502 (Optional Accessory)







## Stacking Kit With Drawer WTV 512 (Optional Accessory)