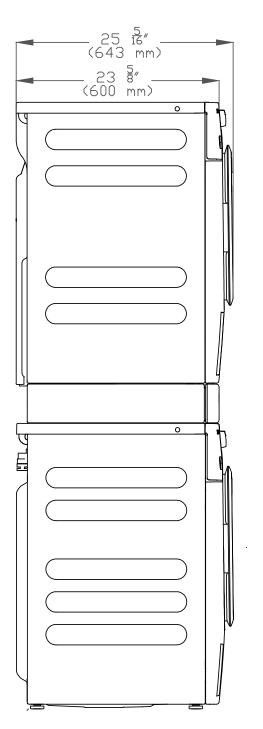

| SPECIFICATIONS                       |                                                                                                                        |
|--------------------------------------|------------------------------------------------------------------------------------------------------------------------|
| Unit Width                           | 23¹/₂" (596 mm)                                                                                                        |
| Unit Height                          | 33¹/₂" - 34³/₄" (850 - 882 mm)                                                                                         |
| Unit Depth- Excluding Door Dimension | 23 <sup>5</sup> / <sub>8</sub> " (600 mm)                                                                              |
| Unit Depth- Including Door Dimension | 25 <sup>5</sup> /16" (643 mm)                                                                                          |
| Door Clearance                       | 18 <sup>1</sup> / <sub>4</sub> " (463 mm)                                                                              |
| Built-In                             |                                                                                                                        |
| Minimum Cabinet Opening Width        | 23¹/₂" (596 mm)                                                                                                        |
| Minimum Cabinet Opening Height       | 33¹/₂" (850 mm)                                                                                                        |
| Interior Volume                      |                                                                                                                        |
| Drum Volume                          | 4.1 (116 L)                                                                                                            |
| Rated Load Capacity                  | 17.6 lbs (8 kg)                                                                                                        |
| Plumbing                             |                                                                                                                        |
| Drain Hose                           | 5' 3" (1.6 m) flexible drain hose is supplied. May be extened up to 13' (4 m) Delivery head must not exceed 5' (1.5 m) |
| Electrical                           |                                                                                                                        |
| Electrical Requirements              | 120V, 60Hz, 15A<br>220V, 30A, 60Hz (Used with NEMA Adapter)                                                            |
| Power Cord                           | NEMA 5-15 plug, 6'7" ft (2 m)                                                                                          |
| Shipping                             |                                                                                                                        |
| Shipping Weight                      | 145 lbs (66 kg)                                                                                                        |
| Shipping Dimensions                  | 26" W x 37" H x 27 <sup>3</sup> / <sub>16</sub> "D                                                                     |
| Support                              |                                                                                                                        |
| Call Miele                           | (800) 999-1360                                                                                                         |
| Miele Website                        | √⊕www.mieleusa.com                                                                                                     |
| 20/20 Link                           | √62020technologies.com                                                                                                 |

#### Stacked in Closet

- Height with Stacking Kit
  WTV502 = 67<sup>3/8"</sup> (1711 mm)
  WTV512 = 71<sup>1/8"</sup> (1806 mm)
- \*\* If it is not possible to fulfill the dimension specification you may have longer drying and process time.