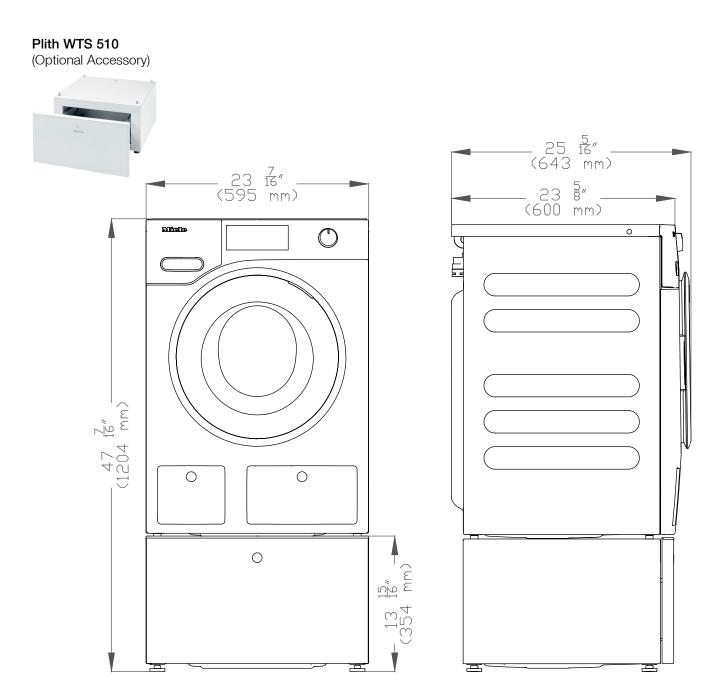

#### **Installation Accessories:**

WTV 502 Stacking kit

WTV 512 Stacking kit with drawer

WTS 510 Stacking kit with drawer

NEMA Adapter NEMA 14-30/2x5-15 Adapter

#### Front View

#### **PRODUCT VIEWS**

Side View