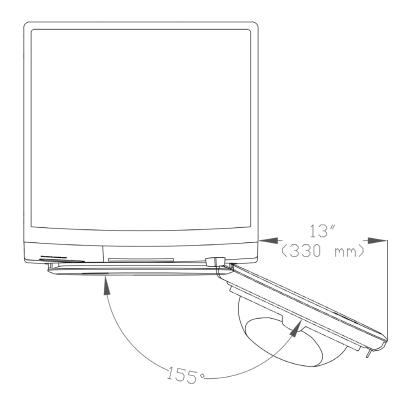

|
| Miele Website                        | √⊕www.mieleusa.com                                                                                                     |
| 20/20 Link                           | √62020technologies.com                                                                                                 |



TWI 180 WP Item# 12WI1802USA



TWF 160 WP Item# 12WF1602USA

#### **Installation Accessories:**



WTV 502 Stacking kit



WTV 512 Stacking kit with drawer



WTS 510 Stacking kit with drawer



NEMA Adapter NEMA 14-30/2x5-15 Adapter

## Míele

## T1 Ventless Heat Pump Dryer

#### **PRODUCT VIEWS**

Isometric View



#### Front View





#### **PRODUCT VIEWS**

Side View



#### Side View With Door Open





#### **PRODUCT VIEWS**

Door Swing



#### Rear View





### **Built-in Niche**





#### Stacked in Closet



- Height with Stacking Kit
  WTV502 = 67<sup>3/8"</sup> (1711 mm)
  WTV512 = 71<sup>1/8"</sup> (1806 mm)
- \*\* If it is not possible to fulfill the dimension specification you may have longer drying and process time.



# Stacking Kit WTV 502 (Optional Accessory)







## Stacking Kit With Drawer WTV 512 (Optional Accessory)