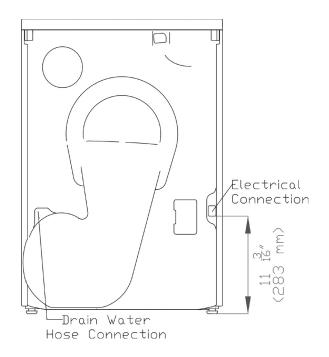

|
| Miele Website                        | √⊕www.mieleusa.com                                                                                                     |
| 20/20 Link                           | √62020technologies.com                                                                                                 |



TWI 180 WP Item# 12WI1802USA



TWF 160 WP Item# 12WF1602USA

#### **Installation Accessories:**



WTV 502 Stacking kit



WTV 512 Stacking kit with drawer



WTS 510 Stacking kit with drawer



NEMA Adapter NEMA 14-30/2x5-15 Adapter

## Míele

## T1 Ventless Heat Pump Dryer

#### **PRODUCT VIEWS**

Isometric View



#### Front View





#### **PRODUCT VIEWS**

Side View



#### Side View With Door Open





#### **PRODUCT VIEWS**

Door Swing



#### Rear View





### **Built-in Niche**





#### Stacked in Closet



- Height with Stacking Kit
  WTV502 = 67<sup>3/8"</sup> (1711 mm)
  WTV512 = 71<sup>1/8"</sup> (1806 mm)
- \*\* If it is not possible to fulfill the dimension specification you may have longer drying and process time.



# Stacking Kit WTV 502 (Optional Accessory)







## Stacking Kit With Drawer WTV 512 (Optional Accessory)