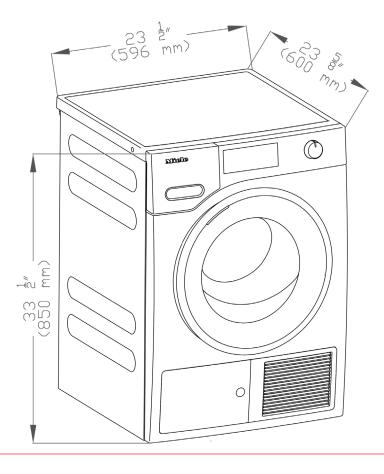

| SPECIFICATIONS                       |                                                                                                                        |
|--------------------------------------|------------------------------------------------------------------------------------------------------------------------|
| Unit Width                           | 23¹/₂" (596 mm)                                                                                                        |
| Unit Height                          | 33¹/₂" - 34³/₄" (850 - 882 mm)                                                                                         |
| Unit Depth- Excluding Door Dimension | 23 <sup>5</sup> / <sub>8</sub> " (600 mm)                                                                              |
| Unit Depth- Including Door Dimension | 25 <sup>5</sup> /16" (643 mm)                                                                                          |
| Door Clearance                       | 18 <sup>1</sup> / <sub>4</sub> " (463 mm)                                                                              |
| Built-In                             |                                                                                                                        |
| Minimum Cabinet Opening Width        | 23¹/₂" (596 mm)                                                                                                        |
| Minimum Cabinet Opening Height       | 33¹/₂" (850 mm)                                                                                                        |
| Interior Volume                      |                                                                                                                        |
| Drum Volume                          | 4.1 (116 L)                                                                                                            |
| Rated Load Capacity                  | 17.6 lbs (8 kg)                                                                                                        |
| Plumbing                             |                                                                                                                        |
| Drain Hose                           | 5' 3" (1.6 m) flexible drain hose is supplied. May be extened up to 13' (4 m) Delivery head must not exceed 5' (1.5 m) |
| Electrical                           |                                                                                                                        |
| Electrical Requirements              | 120V, 60Hz, 15A<br>220V, 30A, 60Hz (Used with NEMA Adapter)                                                            |
| Power Cord                           | NEMA 5-15 plug, 6'7" ft (2 m)                                                                                          |
| Shipping                             |                                                                                                                        |
| Shipping Weight                      | 145 lbs (66 kg)                                                                                                        |
| Shipping Dimensions                  | 26" W x 37" H x 27 <sup>3</sup> / <sub>16</sub> "D                                                                     |
| Support                              |                                                                                                                        |
| Call Miele                           | (800) 999-1360                                                                                                         |
| Miele Website                        | √⊕www.mieleusa.com                                                                                                     |
| 20/20 Link                           | √62020technologies.com                                                                                                 |

#### **PRODUCT VIEWS**

Isometric View