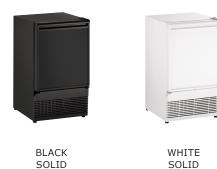

## INTEGRATION

- Unit is designed to be built-in or can be freestanding
- Accepts a 1/4" custom insert panel
- Available in the following finishes: Black or White

### **MODEL DETAILS**

| Model       | Voltage | Door Swing       | Finish      | Shipping Weight |
|-------------|---------|------------------|-------------|-----------------|
| U-BI98B-00A | 115     | Field Reversible | Black Solid | 73 lbs          |
| U-BI98W-00A | 115     | Field Reversible | White Solid | 73 lbs          |