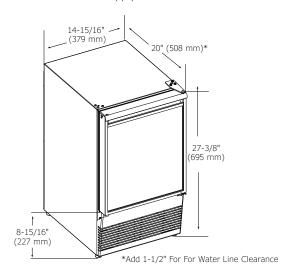

### **DIMENSIONS**

Dimensions shown apply to all finishes.

### **SPECIFICATIONS**

| Model                      | BI98                                        |  |
|----------------------------|---------------------------------------------|--|
| Amps: Running              | 2.5                                         |  |
| Control Type               | On/Off Switch                               |  |
| Defrost Type               | Manual                                      |  |
| Dimensions: Product Depth  | 20" / 508 mm                                |  |
| Dimensions: Product Height | 27 %" / 695 mm                              |  |
| Dimensions: Product Width  | 14 <sup>15</sup> / <sub>16</sub> " / 379 mm |  |
| ENERGY STAR                | na                                          |  |
| Ice Production Per Day     | 25 lbs                                      |  |
| Ice Storage                | 25 lbs                                      |  |
| Product Weight: Max        | 67 lbs                                      |  |
| Refrigerant Type           | R134a                                       |  |
| Sabbath (Star K Certified) | No                                          |  |