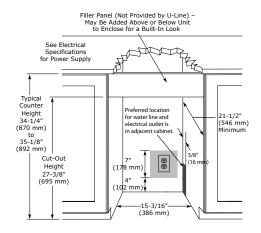

### **CABINET CUT-OUT**

### **INSTALLATION NOTES**

No additional clearance around sides, top or rear of unit is needed for ventilation.

Do not obstruct front grille air flow.