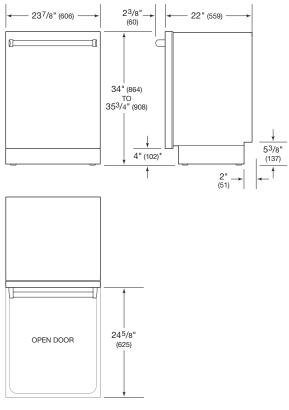

### PRODUCT SPECIFICATIONS

| Model                 | DBI675PHXXLS                                             |
|-----------------------|----------------------------------------------------------|
| Width                 | 237/8"                                                   |
| Height                | 34" - 35 <sup>3</sup> /4"                                |
| Depth                 | 22"                                                      |
| Door Clearance        | 24 <sup>5</sup> /8"                                      |
| Weight                | 115 lb                                                   |
| Max Loading Height Up | oper Rack 9"                                             |
| Max Loading Height Lo | wer Rack 11 <sup>1</sup> /2"                             |
| Electrical Supply     | 115 VAC, 60 Hz                                           |
| Electrical Service    | 15 amp circuit                                           |
| Plumbing Supply       | 1/4" OD copper, braided stainless<br>steel or PEX tubing |
| Pressure              | 4.2–140 psi                                              |

## DIMENSIONS

\*Dimension will vary with product height.