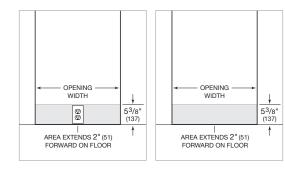

Electrical supply, plumbing supply and drain should be located in an adjacent cabinet. If not, they must be located within the shaded area shown in the illustrations below.

# ELECTRICAL | PLUMBING