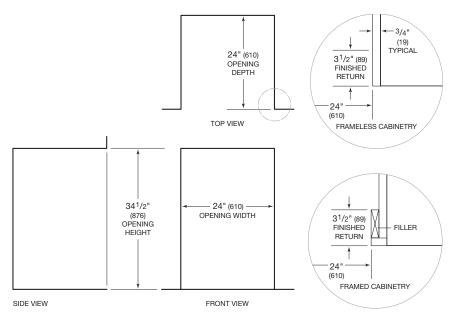

# INSTALLATION

NOTE: 31/2" (89) finished returns will be visible and should be finished to match cabinetry.