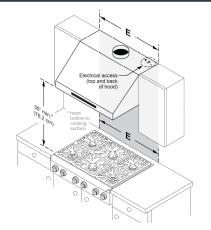

# APPLIANCE DIMENSIONS

| A |
|---|
|   |

#### CABINET LAYOUT DIMENSIONS

|     | А        | В      | С        | D        |
|-----|----------|--------|----------|----------|
| 36" | 35 7/8"  | 24"    | 18"      | 11 7/8"  |
|     | (91.1cm) | (61cm) | (45.7cm) | (30.2cm) |