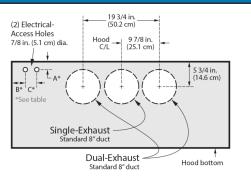

# REAR ELECTRICAL ACCESS DIMENSIONS

|     | А        | В         | С        |
|-----|----------|-----------|----------|
| 36" | 1"       | 4 1/2"    | 3"       |
|     | (2.54cm) | (11.43cm) | (7.62cm) |

| MINIMUM WIDTH OF "E" |                 |  |
|----------------------|-----------------|--|
|                      | E               |  |
| 36"                  | 36"<br>(91.5cm) |  |