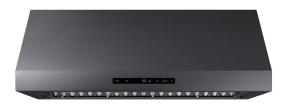

# DHD36987W 36-INCH WALL HOOD MODERNIST COLLECTION

### FEATURES & BENEFITS

- Seamless canopy design enhances kitchen by minimizing unfinished edges.
- Elegant control panel for easy control of lights, fan speed and timer.
- Four speed fan provides great performance while minimizing noise.
- Auto Connect turns on fan when cooktop is started.
- Auto ON turns hood on automatically if high temperatures are sensed.
- LED lighting provides energy efficiency and a bright cooking area.
- Dishwasher friendly baffles for easy clean-up.

| CONTROL FEATURES                       |                      |
|----------------------------------------|----------------------|
| Fan Speeds                             | 4 (3 Step + Booster) |
| Control Type                           | Touch                |
| Auto Sensing                           | Yes (Heat Sensor)    |
| Location                               | Front - Center       |
| Wi-Fi Auto Connect Button              | Yes                  |
| Bluetooth Connect Button               | Yes                  |
| ADDITIONAL FEATURES                    |                      |
| Filter Type                            | Baffle               |
| Removable Filter                       | Yes                  |
| Lighting                               | LED + 4 Intensities  |
| PERFORMANCE                            |                      |
| CFM                                    | 600                  |
| CONNECTIVITY FEATURES                  |                      |
| Monitoring                             | Yes                  |
| Fan Speed                              | Yes                  |
| Lighting On/Off                        | Yes                  |
| Power Control                          | Yes                  |
| TECHNICAL DETAILS                      |                      |
| Circuit Breaker (A)                    | 15                   |
| Volts (V)                              | 120                  |
| Frequency (Hz)                         | 60                   |
| Energy Source                          | Electric             |
| DIMENSIONS & WEIGHT                    |                      |
| Appliance Dimensions (H x W x D) (in.) | 18" x 35 7/8" x 24"  |
| Upper Cabinet Cutout (W) (in.)         | 36"                  |
| Weight                                 | 57 lbs (26kg)        |
| WARRANTY                               |                      |
| Limited, Parts and Labor               | 1 Year               |