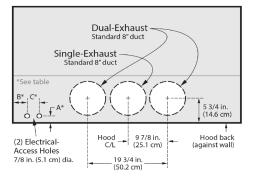

# TOP ELECTRICAL ACCESS DIMENSIONS

|     | А                 | В                   | С              |
|-----|-------------------|---------------------|----------------|
| 36" | 11/2"<br>(3.81cm) | 4 1/2"<br>(11.43cm) | 3"<br>(7.62cm) |