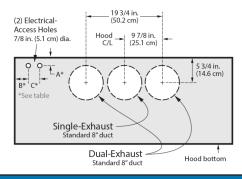

### REAR ELECTRICAL ACCESS DIMENSIONS

|     | А        | В        | С        |
|-----|----------|----------|----------|
| 48" | 1"       | 5"       | 3"       |
|     | (2.54cm) | (12.7cm) | (7.62cm) |