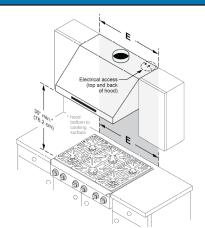

### **APPLIANCE DIMENSIONS**

|     | А                    | В             | С               | D                   |
|-----|----------------------|---------------|-----------------|---------------------|
| 48" | 47 7/8"<br>(121.6cm) | 24"<br>(61cm) | 18"<br>(45.7cm) | 11 7/8"<br>(30.2cm) |

### **CABINET LAYOUT DIMENSIONS**

| MINIMUM WIDTH OF "E" |                  |
|----------------------|------------------|
|                      | Е                |
| 48"                  | 48"<br>(121.9cm) |