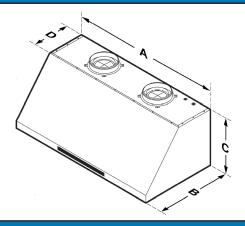

### **APPLIANCE DIMENSIONS**

|     | А                    | В             | С               | D                   |
|-----|----------------------|---------------|-----------------|---------------------|
| 48" | 47 7/8"<br>(121.6cm) | 24"<br>(61cm) | 18"<br>(45.7cm) | 11 7/8"<br>(30.2cm) |