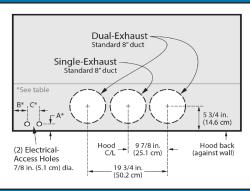

### TOP ELECTRICAL ACCESS DIMENSIONS

|     | А        | В        | С        |
|-----|----------|----------|----------|
| 48" | 1 1/2"   | 5"       | 3"       |
|     | (3.81cm) | (12.7cm) | (7.62cm) |