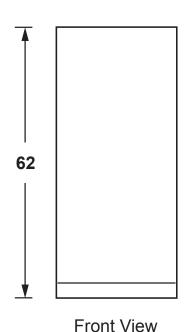

### **DIMENSIONS AND INSTALLATION INFORMATION (IN INCHES)**

| AIR CLEARANCE   |   |
|-----------------|---|
| Each side (in.) | 3 |
| Top (in.)       | 3 |
| Back (in.)      | 3 |