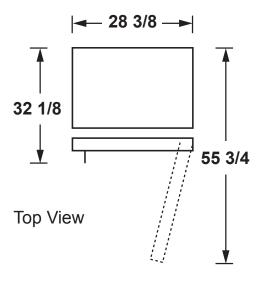

### **DIMENSIONS AND INSTALLATION INFORMATION (IN INCHES)**

| AIR CLEARANCE   |   |
|-----------------|---|
| Each side (in.) | 3 |
| Top (in.)       | 3 |
| Back (in.)      | 3 |