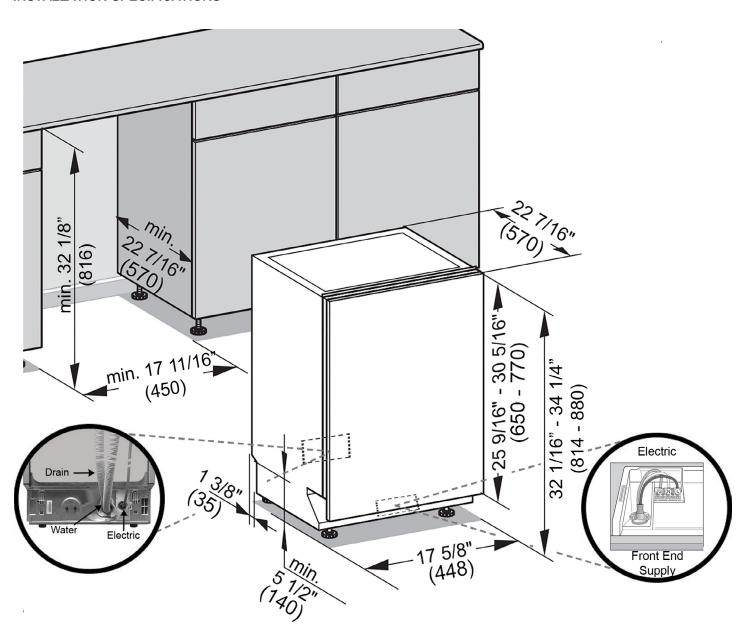

| SPECIFICATIONS                       |                                                                                                                                                                                                                                                                                                                                                                                                                                                                     |
|--------------------------------------|---------------------------------------------------------------------------------------------------------------------------------------------------------------------------------------------------------------------------------------------------------------------------------------------------------------------------------------------------------------------------------------------------------------------------------------------------------------------|
| G 4780 SCVi - Item 21478062USA       |                                                                                                                                                                                                                                                                                                                                                                                                                                                                     |
| Overall Unit Width                   | 17 <sup>5</sup> / <sub>8</sub> " (448mm)                                                                                                                                                                                                                                                                                                                                                                                                                            |
| Overall Unit Height                  | 32 <sup>1</sup> / <sub>16</sub> " - 34 <sup>2</sup> / <sub>3</sub> " (814 - 880mm)                                                                                                                                                                                                                                                                                                                                                                                  |
| Overall Unit Depth                   | 22 <sup>7</sup> / <sub>16</sub> " (570mm)                                                                                                                                                                                                                                                                                                                                                                                                                           |
| Niche                                |                                                                                                                                                                                                                                                                                                                                                                                                                                                                     |
| Cabinet Opening Width                | 17 <sup>11</sup> / <sub>16</sub> " (450mm)                                                                                                                                                                                                                                                                                                                                                                                                                          |
| Minimum Cabinet Opening Height       | 32¹/₅" (816mm)                                                                                                                                                                                                                                                                                                                                                                                                                                                      |
| Minimum Cabinet Opening Depth        | 22 <sup>7</sup> / <sub>16</sub> " (570mm)                                                                                                                                                                                                                                                                                                                                                                                                                           |
| Plumbing                             |                                                                                                                                                                                                                                                                                                                                                                                                                                                                     |
| Water Supply Requirements            | May be connected to a cold or hot water supply up to a maximum of 140°F/60°C. Must be connected to a shut-off valve with a 3/4" GHT. The water shut-off valve must be accessible after installation. The water pressure must be between 7.25 psi (0.5 bar) and may not exceed 145 psi (10 bar). If the pressure is higher than 145 psi (10 bar), a pressure reducing valve must be installed. Please see additional information for mounting of the waterproof box. |
| Water Connection Line                | 4' 11" (1.5m) flexible water intake hose is supplied with a 3/4 GHT connection.                                                                                                                                                                                                                                                                                                                                                                                     |
| Drain Hose                           | 4' 11" (1.5m) flexible drain hose is supplied.                                                                                                                                                                                                                                                                                                                                                                                                                      |
| Electrical                           |                                                                                                                                                                                                                                                                                                                                                                                                                                                                     |
| Electrical Requirements - Volts/Amps | 110V / 120V, 60Hz, 15 Amps                                                                                                                                                                                                                                                                                                                                                                                                                                          |
| Power Cord - Plug and length         | Yes - NEMA 5-15 plug, 4' (1.2m),<br>Convertible to Hardwire                                                                                                                                                                                                                                                                                                                                                                                                         |
| Shipping                             |                                                                                                                                                                                                                                                                                                                                                                                                                                                                     |
| Shipping Weight                      | 107 lbs (48.5 kg)                                                                                                                                                                                                                                                                                                                                                                                                                                                   |
| Support                              |                                                                                                                                                                                                                                                                                                                                                                                                                                                                     |
| Call Miele                           | 800.843.7231                                                                                                                                                                                                                                                                                                                                                                                                                                                        |
| Miele Website                        | ⁴www.mieleusa.com                                                                                                                                                                                                                                                                                                                                                                                                                                                   |
| 20/20 Link                           | ⁴2020technologies.com                                                                                                                                                                                                                                                                                                                                                                                                                                               |

#### **INSTALLATION SPECIFICATIONS**

Drain

- 4 ft 11 in (1.5 m) flexible drain hose. (Connects from lower center rear)

Water

- 4 ft 11 in (1.5 m) flexible water intake hose with 3/8" compression fitting. (Connects from lower center rear)

**Electric** 

4 ft (1.2 m) 120V 15 A 3 wire molded NEMA 5-15 plug power supply.
 (Connects via Front End Supply or may be hardwired)