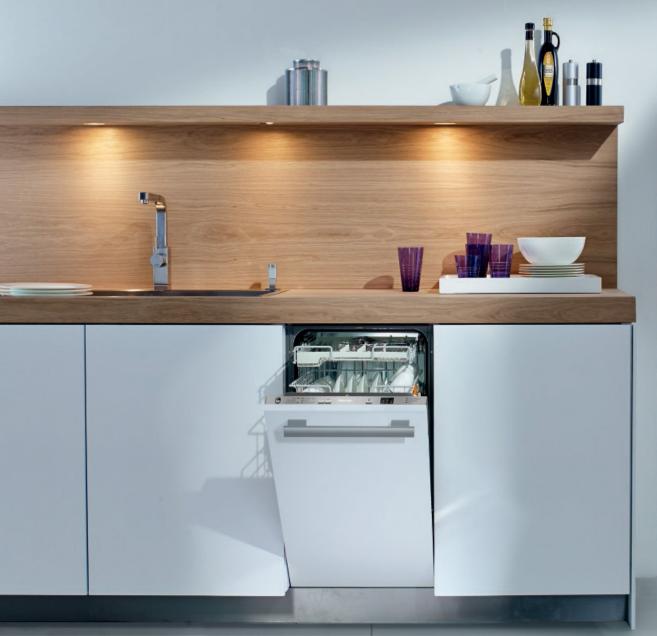

# EcoFlex Series Slimline Fully Integrated Dishwasher

DIMENSION SLIMLINE G 4780 SCVi

**ADA**COMPLIANT

\*\*Mieleusa.com Specification Sheets TRS 02282017

#### G 4780 SCVi Features:

- NEW: QuickIntenseWash
- Cutlery tray
- Slimline design
- AutoSensor technology
- 6 wash programs
- Perfect GlassCare system
- China & Crystal program
- Water softening unit
- 46 dBa
- ADA compliant
- 10 place settings
- ComfortClose door