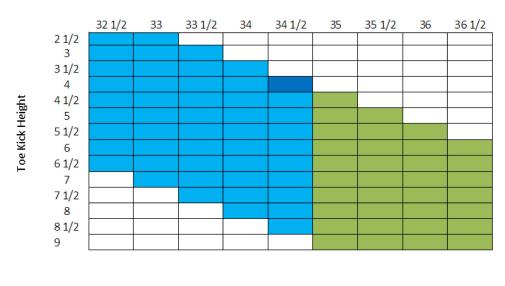

### Acceptable Height Istallation

Height to underside of countertop

**TKH** = Toe kick height

**Note:** Control panel is along the top edge of the unit. It is not visible when the unit is closed. A handle MUST be located on front of panel in order to open unit.

Maximum panel height: 30 5/16" (770 mm)

#### **GDU Kit Installations**

Miele offers pre-fabricated panels for all fully integrated units called DGU kits. These panels are designed for various toe-kick heights and include a black plastic toe kick cover. See Miele Product Brochure for more info.