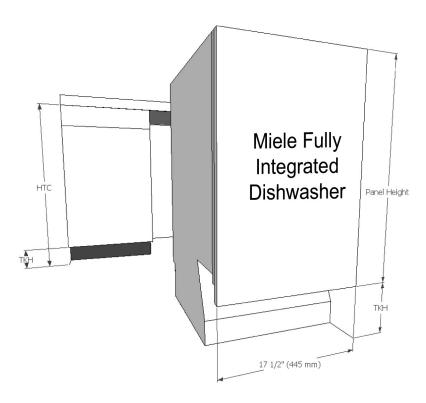

#### **Custom Panel Istallation**

Some Miele dishwashers do not come equipped with a front panel. These dishwashers are designed to accept a custom door panel supplied by the cabinet maker. Miele has a unique panel integration system which allows the dishwasher to align with the surrounding cabinets.

**Width:** 17 1/2" (445 mm) in all cases

**Thickness:** 3/4" (19 mm) in all cases

**Height:** Determined using the following

calculation:

Panel Height = HTC - TKH

**HTC** = Height to the underside of countertop

**TKH** = Toe kick height

**Note:** Control panel is along the top edge of the unit. It is not visible when the unit is closed. A handle MUST be located on front of panel in order to open unit.

Maximum panel height: 30 5/16" (770 mm)

Minimum panel height: 25 9/16" (650 mm)

Maximum panel weight: 21 Pounds (9.5 kg)