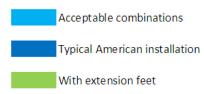

## Water Connection

Temperature: 110° - 140° F (43° - 60° C)
Pressure: 4.35 - 145 psi (0.3 - 10 bar)
Drain hose: 7/8" ID - 5 ft (1.5 m) long

#### **INSTALLATION SPECIFICATIONS**

Drain

- 4 ft 11 in (1.5 m) flexible drain hose. (Connects from lower center rear)

Water

- 4 ft 11 in (1.5 m) flexible water intake hose with 3/8" compression fitting. (Connects from lower center rear)