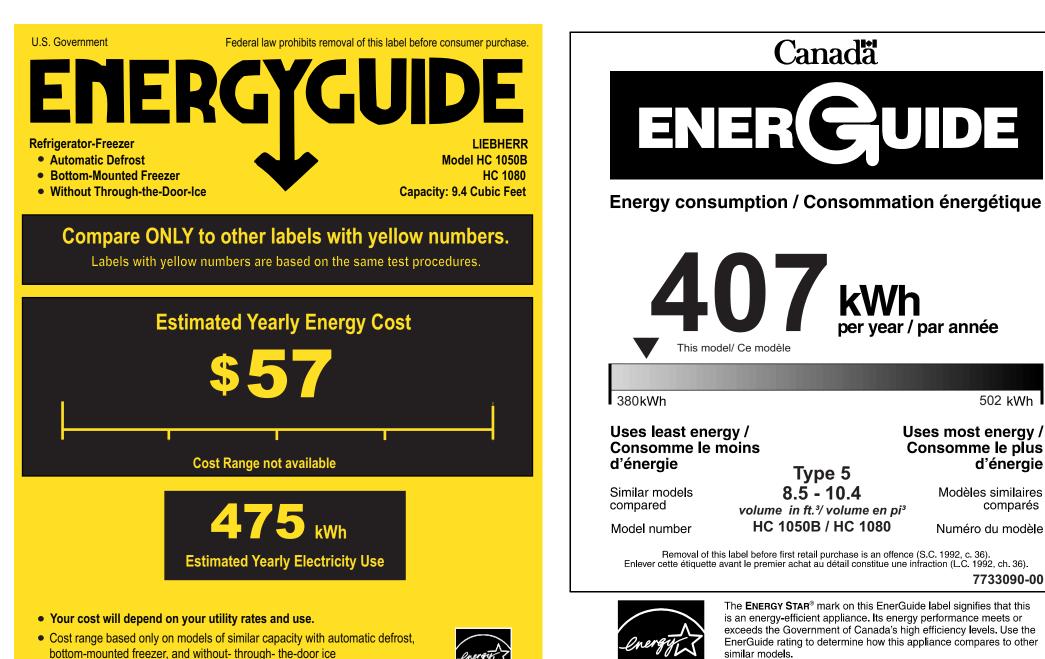

 Estimated energy cost based on a national average electricity cost of 12 cents per kWh

FNFRGY STAR

HIGH FFFICIFNCY

**IAUTE EFFICACITÉ** 