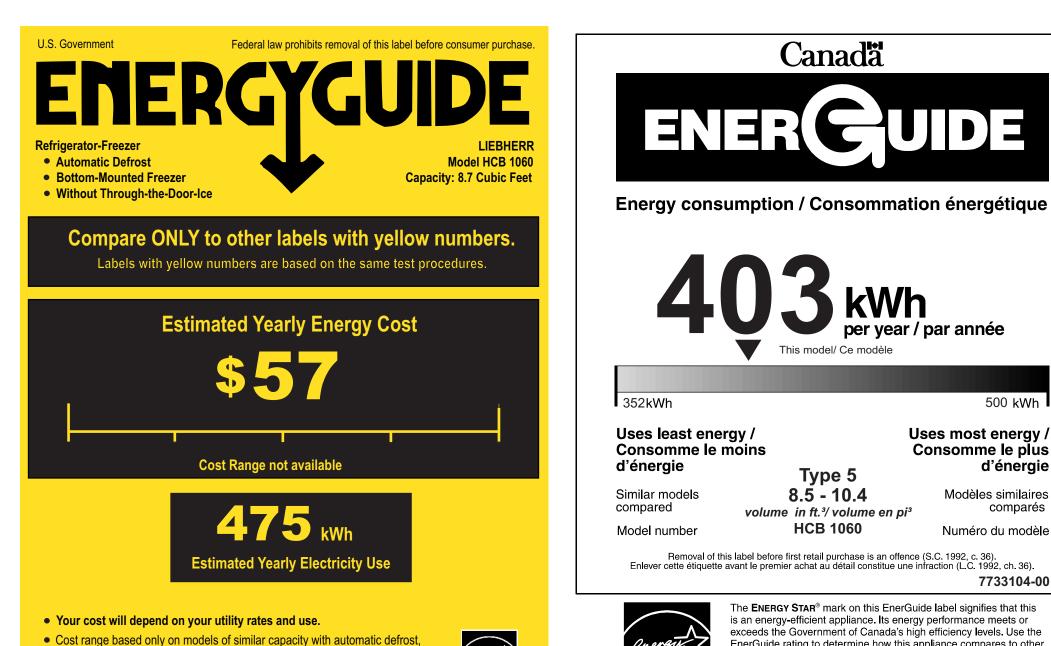

- bottom-mounted freezer, and without- through- the-door ice
- Estimated energy cost based on a national average electricity cost of 12 cents per kWh

## ftc.gov/energy

FNFRGY STAR

HIGH FFFICIENCY

**IAUTE EFFICACITÉ** 

The ENERGY STAR® mark on this EnerGuide label signifies that this is an energy-efficient appliance. Its energy performance meets or exceeds the Government of Canada's high efficiency levels. Use the EnerGuide rating to determine how this appliance compares to other similar models.

La marque **ENERGY STAR®** sur cette étiquette ÉnerGuide signifie que l'appareil est éconergétique et que son rendement énergétique satisfait ou dépasse les niveaux de haute efficacité du gouvernement du Canada. Utilisez la cote ÉnerGuide afin de comparer le rendement de l'appareil avec celui d'autres modèles similaires.