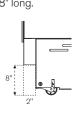

## WATER & ELECTRIC LINES:

Both lines are located at the back base of the unit. This area is 8" high and 2" deep, which allows lines to be run to their service locations. These service locations should be off to either side of the unit. Both lines are 98 3/8" long.