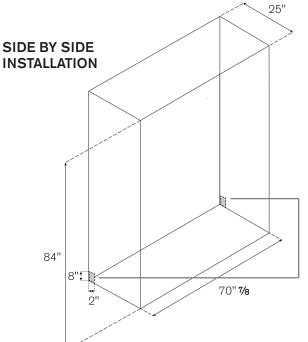

#### **CUTOUT DIMENSIONS**

**TOP** 

Keep open for Power cord and Water line

## WATER & ELECTRIC LINES:

Both lines are located at the back base of the unit. This area is 8" high and 2" deep, which allows lines to be run to their service locations. These service locations should be off to either side of the unit. Both lines are 98 3/8" long.