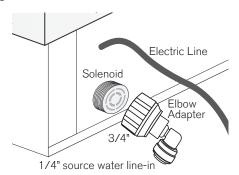

## WATER & ELECTRIC LINES:

Both lines are located at the back base of the unit. This area is 8" high and 2" deep, which allows lines to be run to their service locations. These service locations should be off to either side of the unit. Both lines are 98 3/8" long.

#### **WATER HOOKUP:**

Unit comes with 1/4" to 3/4" elbow adapter. Use John Guest quick connect (push fitting) 1/4" to 3/4" metric threaded NPT. Standard GHT (Ex: stainless braided) cannot be substituted due to risk of cross threading