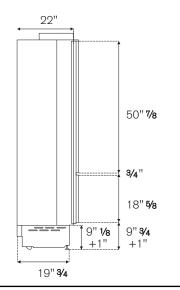

#### **CUTOUT DIMENSIONS**

**TOP** 

Keep open for Power cord and Water line

## WATER & ELECTRIC LINES:

Both lines are located at the back base of the unit. This area is 8" high and 2" deep, which allows lines to be run to their service locations. These service locations should be off to either side of the unit. Both lines are 98 3/8" long.