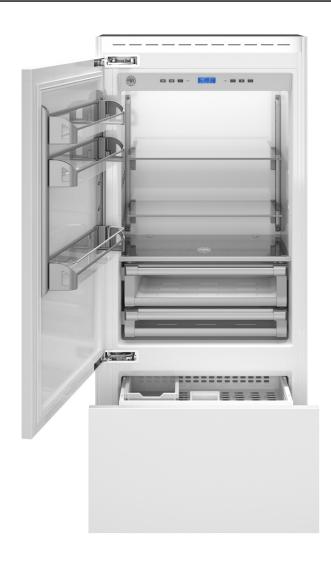

All metal construction inside and out for longer durability and optimized insulation for max cold retention

Precise temperature control for optimal food preservation: lateral airflow system, powered by dual variable-speed compressors and dual evaporators, reduces cold loss when opening door

FlexMode control to set temperature in lower compartment as Freezer (<32F), Fresco (30-34F) or Fridge (38-42F)

Automatic custom ice maker with control over ice cube size

Integrated water filter located in the low temperature section ideal for hygienically clean drinking water and ice

Digital LED touch interface with user-friendly controls for temperature, humidity, speed-freeze and ice making

| PRODUCT FEATURES                |                                                                                                 |
|---------------------------------|-------------------------------------------------------------------------------------------------|
| Style                           | Panel ready bottom mount                                                                        |
| Interior finish                 | White aluminum                                                                                  |
| User interface                  | Digital LED touch interface                                                                     |
| Lighting                        | Top and sidewall LED lights                                                                     |
| Refrigerator shelves            | 2 full-width and height-adjustable                                                              |
| Refrigerator crispers           | 2 soft-close metal drawers                                                                      |
| Freezer compartment             | FlexMode control to set temperature as<br>Freezer (-32F), Fresco (30-34F) or fridge<br>(38-42F) |
| Door storage                    | 3 height-adjustable bins                                                                        |
| Ice maker                       | Automatic with customizable ice cube size producing up to 3 lbs/24 hr                           |
| Programs                        | Max Cool Fridge – Super-Ice – Beverage<br>Cooler - Ice Size – Sabbath Mode<br>Vacation Mode     |
| INTERIOR CAPACITY               |                                                                                                 |
| Total volume                    | 17.7 cu.ft                                                                                      |
| Refrigerator                    | 14 cu.ft                                                                                        |
| Freezer                         | 3.7 cu.ft                                                                                       |
| TECHNICAL SPECIFICAT            | IONS                                                                                            |
| Voltage, Frequency, Amps        | 115V 60 Hz - 5 Amps 550W                                                                        |
| DOE Compliant                   | YES - 580 kWh/yr                                                                                |
| Power connection                | 120V 3-prong plug with 98" cord                                                                 |
| Water connection                | 1/4" waterline with accessible shut-off valve                                                   |
| Water supply pressure           | Min 0.05 MPa (0.5Bar)<br>Max 0.5 MPa (5 Bar)                                                    |
| Certification                   | ETL                                                                                             |
| Warranty                        | 2 years parts & labor - Sealed systems:<br>5 years labor, 12 years parts                        |
| Packaging dimensions and weight | W 37 3/8"<br>H 89" D 31 1/2"<br>Weight 650 lbs                                                  |
| ACCESSORIES                     |                                                                                                 |
| 901469                          | Connection trim for side-by-side installation of panel ready built-in refrigerators             |
| Z310001                         | Replacement water filter                                                                        |