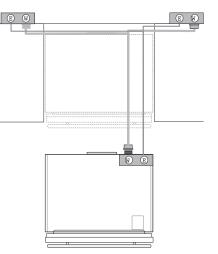

#### **WATER HOOKUP:**

Unit comes with 1/4" to 3/4" elbow adapter. Use John Guest quick connect (push fitting) 1/4" to 3/4" metric threaded NPT. Standard GHT (Ex: stainless braided) cannot be substituted due to risk of cross threading