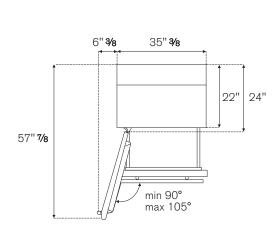

|
| Warranty                        | 2 years parts & labor - Sealed systems:<br>5 years labor, 12 years parts                        |
| Packaging dimensions and weight | W 37 3/8"<br>H 89" D 31 1/2"<br>Weight 650 lbs                                                  |
| ACCESSORIES                     |                                                                                                 |
| 901469                          | Connection trim for side-by-side installation of panel ready built-in refrigerators             |
| Z310001                         | Replacement water filter                                                                        |

### REF36PRL

# REFRIGERATOR 36" BUILT-IN BOTTOM MOUNT PANEL READY LEFT SWING DOOR











#### **CUTOUT DIMENSIONS**





**TOP** 

Keep open for Power cord and Water line

## WATER & ELECTRIC LINES:

Both lines are located at the back base of the unit. This area is 8" high and 2" deep, which allows lines to be run to their service locations. These service locations should be off to either side of the unit. Both lines are 98 3/8" long.





#### **WATER HOOKUP:**

Unit comes with 1/4" to 3/4" elbow adapter. Use John Guest quick connect (push fitting) 1/4" to 3/4" metric threaded NPT. Standard GHT (Ex: stainless braided) cannot be substituted due to risk of cross threading