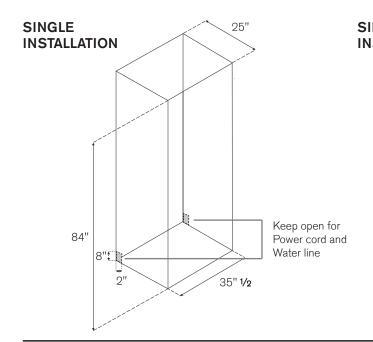

#### **CUTOUT DIMENSIONS**

**TOP** 

Keep open for Power cord and Water line

## WATER & ELECTRIC LINES:

Both lines are located at the back base of the unit. This area is 8" high and 2" deep, which allows lines to be run to their service locations. These service locations should be off to either side of the unit. Both lines are 98 3/8" long.