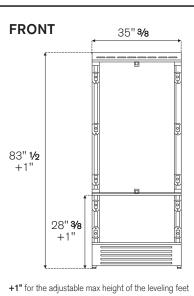

|
| Warranty                        | 2 years parts & labor - Sealed systems:<br>5 years labor, 12 years parts                        |
| Packaging dimensions and weight | W 37 3/8"<br>H 89" D 31 1/2"<br>Weight 650 lbs                                                  |
| ACCESSORIES                     |                                                                                                 |
| 901469                          | Connection trim for side-by-side installation of panel ready built-in refrigerators             |
| Z310001                         | Replacement water filter                                                                        |

### REF36PRL

# REFRIGERATOR 36" BUILT-IN BOTTOM MOUNT PANEL READY LEFT SWING DOOR











#### **CUTOUT DIMENSIONS**





**TOP** 

Keep open for Power cord and Water line

## WATER & ELECTRIC LINES:

Both lines are located at the back base of the unit. This area is 8" high and 2" deep, which allows lines to be run to their service locations. These service locations should be off to either side of the unit. Both lines are 98 3/8" long.





#### **WATER HOOKUP:**

Unit comes with 1/4" to 3/4" elbow adapter. Use John Guest quick connect (push fitting) 1/4" to 3/4" metric threaded NPT. Standard GHT (Ex: stainless braided) cannot be substituted due to risk of cross threading