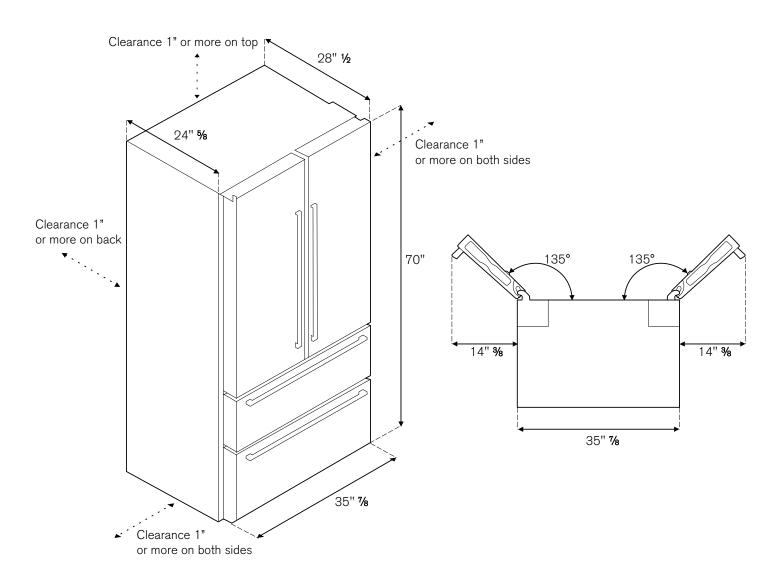

# **BERTAZZONI HERITAGE SERIES**

36" FREESTANDING FRENCH DOOR REF36X/17 + HER HK36 REF INSTALLATION INSTRUCTIONS

INSTALLATION: There shall be a space not less than 1 inch from the top of your refrigerator and not less than 1 inch from both sides or the back of the refrigerartor to the adjacent walls respectively. This requirements is good for open and close of the door and also for heat emission.

| DIMENSIONS            |         |  |
|-----------------------|---------|--|
| Depth with handles    | 30 3/4" |  |
| Depth without handles | 28 1/2" |  |
| Depth corpus          | 24 5/8" |  |
| Height                | 70"     |  |
| Width                 | 35 7/8" |  |
| Counter Deep          | yes     |  |