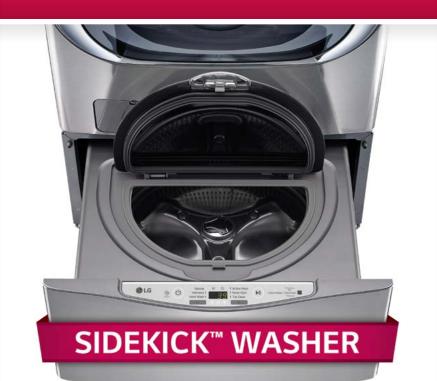

# LG SideKick<sup>™</sup> Pedestal Washer

### For small loads that are a big deal

## LG SideKick

#### Capacity:

- 1.0 cu. ft. is just the right size for cleaning smaller loads as often as you need
- Perfect for special-care loads like delicates, hand washables and workout wear

#### Glass Lid:

• Clear glass lid lets you quickly check on your favorite clothing