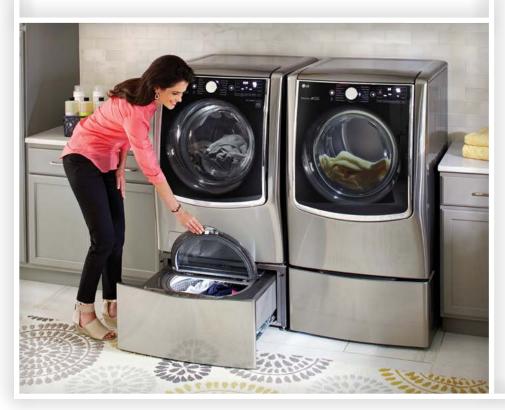

#### TWIN Wash<sup>™</sup> Compatible:

- Use your LG front load washer for your biggest family size loads and clean smaller or special-care loads in the SideKick<sup>™</sup> pedestal washer below
- Compatible with almost all LG front load washers from 2009 or later