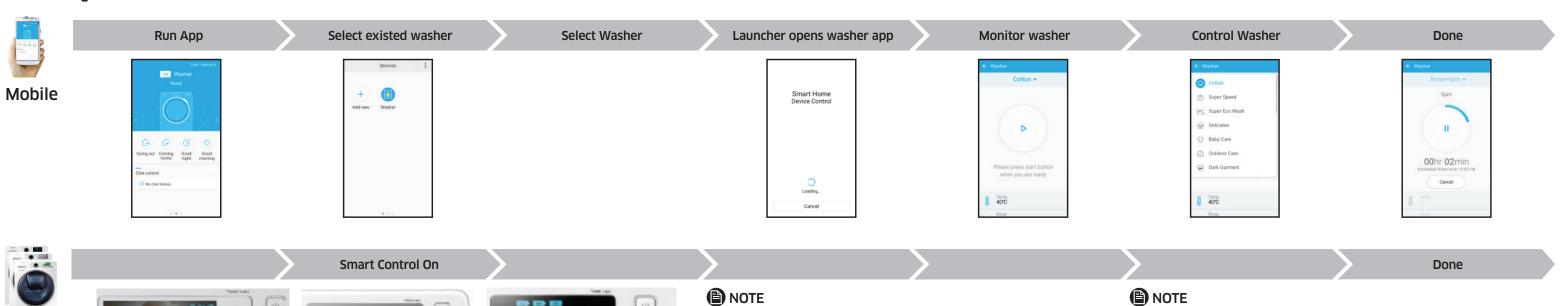

#### Samsung Smart Home

Smart Control by Samsung Smart Home app

### 2. Samsung Smart Home - Control Washer

Washer

■ NOTE

When Smart Control activated or the washing machine is operating, Wi-Fi network is activated.

When Smart Control activated, you can control remotely washing machine with other devices.