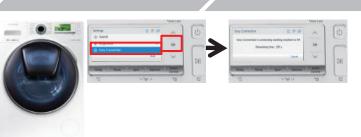

#### 1. Samsung Smart Home - Register Device

Before run the app, Samsung Account is required.

♠ NOTE

AP must be connected to the external Internet. (check firewall or Internet connection of AP)

Washer

activate Easy Connection.

■ NOTE

The authentication procedure is required just once for the first use.

If your Washer has an LCD screen, go to Settings, and select and If your Washer has an LED panel, press the Smart Control button for more than three seconds until you can see AP on the display.