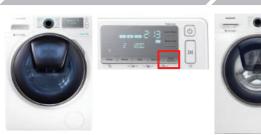

■ NOTE

The authentication procedure is required just once for the first use.

If your Washer has an LCD screen, go to Settings, and select and If your Washer has an LED panel, press the Smart Control button for more than three seconds until you can see AP on the display.