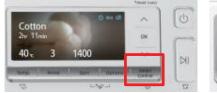

#### 1. Samsung Smart Home - Register Device

Before run the app, Samsung Account is required.

♠ NOTE

AP must be connected to the external Internet. (check firewall or Internet connection of AP)

Washer

activate Easy Connection.

■ NOTE

The authentication procedure is required just once for the first use.

If your Washer has an LCD screen, go to Settings, and select and If your Washer has an LED panel, press the Smart Control button for more than three seconds until you can see AP on the display.