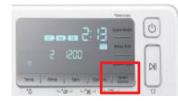

■ NOTE

The authentication procedure is required just once for the first use.

If your Washer has an LCD screen, go to Settings, and select and If your Washer has an LED panel, press the Smart Control button for more than three seconds until you can see AP on the display.