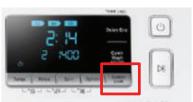

■ NOTE

The authentication procedure is required just once for the first use.

If your Washer has an LCD screen, go to Settings, and select and If your Washer has an LED panel, press the Smart Control button for more than three seconds until you can see AP on the display.