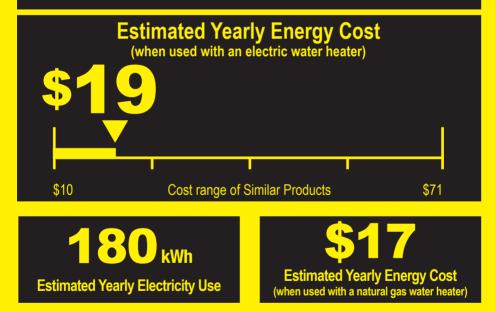

U.S. Government

Federal law prohibits removal of this label before consumer purchase.

Clothes Washer Capacity Class: Standard Whirlpool Corporation Model WFC8090G\* Capacity (tub volume): 2.8 cubic feet

Compare ONLY to other labels with yellow numbers. Labels with yellow numbers are based on the same test procedures.

- Your cost will depend on your utility rates and use.
- Cost range based only on standard capacity models.
- Estimated operating cost based on six wash loads a week and a national average electricity cost of 12 cents per kWh and natural gas cost of \$1.09 per therm.