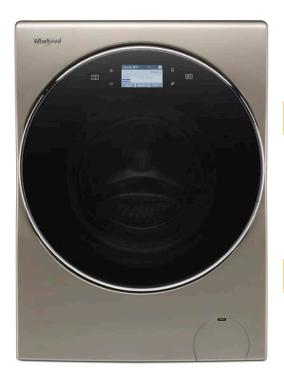

# WFC8090G SMART ALL-IN-ONE WASHER & DRYER

## SMART ALL-IN-ONE WASHER & DRYER

Reinvent your laundry routine with a washer and dryer in one appliance.\* Innovative features on the Smart All-In-One Washer & Dryer help you do laundry in fewer steps.

#### LOAD & GO<sup>™</sup> PLUS DISPENSER

Skip steps with the Load & Go<sup>™</sup> Plus dispenser. Simply add detergent and fabric softener once, and skip refills for 20 loads.\*\*

### **FLEXIBLE INSTALLATION**

Do laundry in only one appliance that takes up less room and can be installed virtually anywhere\*\*\* thanks to its slim, ventless design.

Cashmere (X)

#### **OTHER FEATURES**

- Remote control with the Whirlpool<sup>®</sup> app
- Largest capacity in its class<sup>+</sup> at 2.8 cu. ft.
- Intuitive Controls
- Touchscreen
- Wrinkle Shield<sup>™</sup> option
- TumbleFresh<sup>™</sup> option
- Sanitize cycle
- Quick Wash cycle