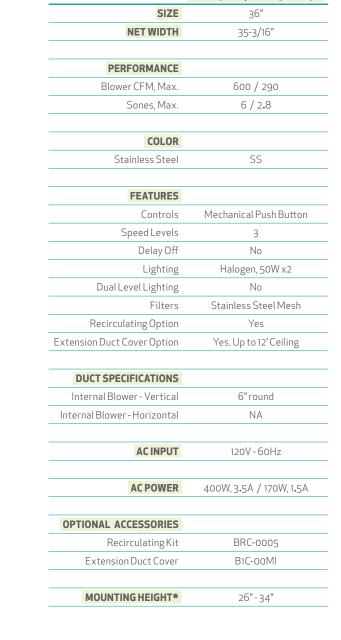

### FEATURES OF HIGH QUALITY

- Available in 30" and 36"
- Available with 600-cfm or 290-cfm internally installed motor
- Stainless steel 3-speed mechanical controls
- Sturdy stainless steel construction
- Durable, washable 5-ply aluminum mesh filters
- Optional recirculation kit
- Standard telescopic duct covers up to 9' ceilings
- Optional duct cover extensions for up to 12' ceilings
- Designed for 6-inch vertical ducted installations