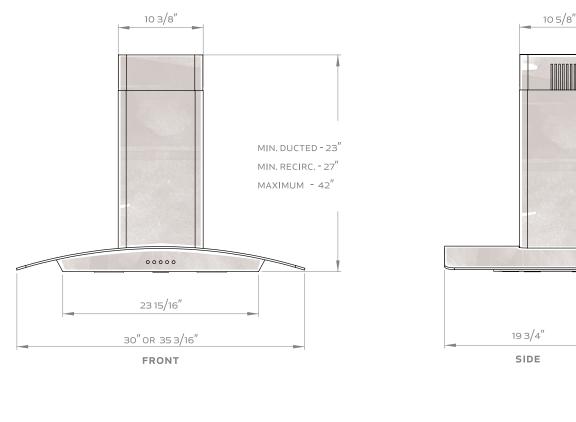

#### BMI-E36BS / BMI-E36BS290

| Brisas | BM | S |
|--------|----|---|
|--------|----|---|

|                                                   | <b>CEILING HEIGHT</b>    | 8′      | 8.5′    | 9'      | 9.5′    | 10′     | 10.5′   | 11'     | 12'     |
|---------------------------------------------------|--------------------------|---------|---------|---------|---------|---------|---------|---------|---------|
| STANDARD<br>DUCT COVER<br>EXTENSION<br>DUCT COVER | Ducted Mounting Height*  | 26"-34" | 26"-34" | 30"-34" | N/A     | N/A     | N/A     | N/A     | N/A     |
|                                                   | Recirc. Mounting Height* | 26"-33" | 26"-34" | 30"-34" | N/A     | N/A     | N/A     | N/A     | N/A     |
|                                                   | Ducted Mounting Height*  | N/A     | N/A     | 26"-26" | 26"-32" | 26"-34" | 26"-34" | 26"-34" | 28"-34" |
|                                                   | Recirc. Mounting Height* | N/A     | N/A     | N/A     | 26"-28" | 26"-34" | 26"-34" | 26"-34" | 28"-34" |

\*Mounting height refers to distance between top of a 36" tall cooking surface and bottom of hood.

ТОР

4483-3443-