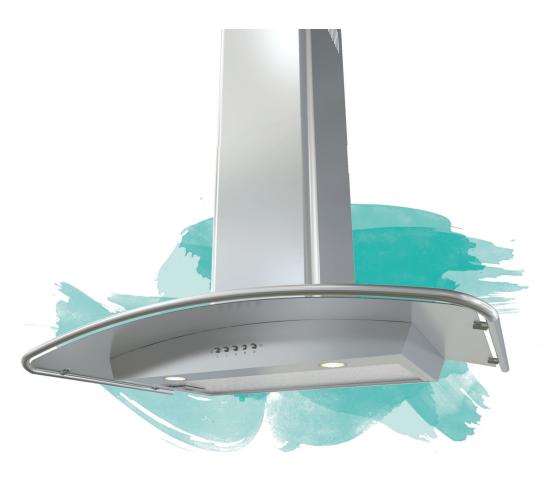

## Brisas BMIS

With its curved, stainless steel frame, Brisas BMIS looks as delicate as its Brisas BMI counterpart until you look under its 18-gauge curved stainless steel wing. With reliable 3-speed mechanical controls, front-loaded 50-watt halogen lights bulbs and the supersized 5-ply aluminum mesh filter, the Brisas BMIS wall-mounted range hood complements the strong, silent 600-cfm internal motor. So be the star with confidence with Brisas BMIS.