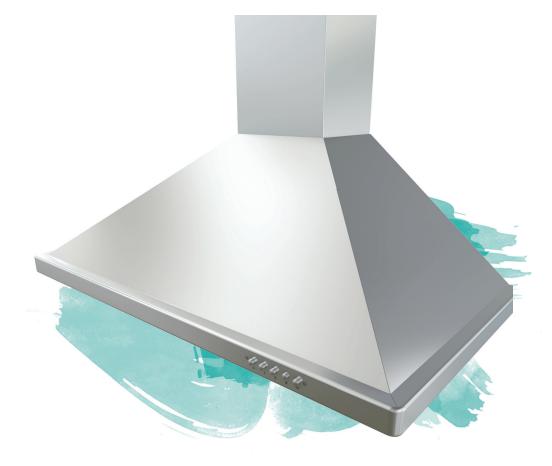

## Brisas BVE

The Brisas BVE wall-mounted range hood makes quite an impression. From its pro-style pyramid design to its 600 CFM internally installed motor, BVE is head and shoulders above the competition. Relying on the highest quality manufacturing standards, BVE exudes strength that lasts and quality that is easy to relate to: easy-to-install out-of-the-box design, high-grade stainless steel, tight seams and precision metal folding for seamless corners and edges.