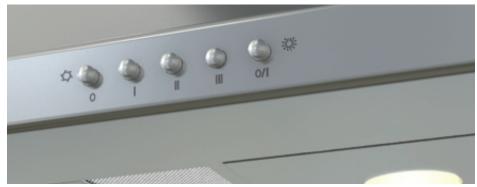

## **FEATURES OF HIGH QUALITY**

- Available in 30" and 36"
- Available with 600-cfm or 290-cfm internally installed motor
- Reliable 3-speed mechanical controls
- Sturdy stainless steel construction
- Durable, washable 5-ply aluminum mesh filters
- Optional recirculation kit
- Standard telescopic duct covers up to 9' ceilings
- Optional duct cover extensions for up to 12' ceilings
- Designed for 6-inch vertical ducted installations