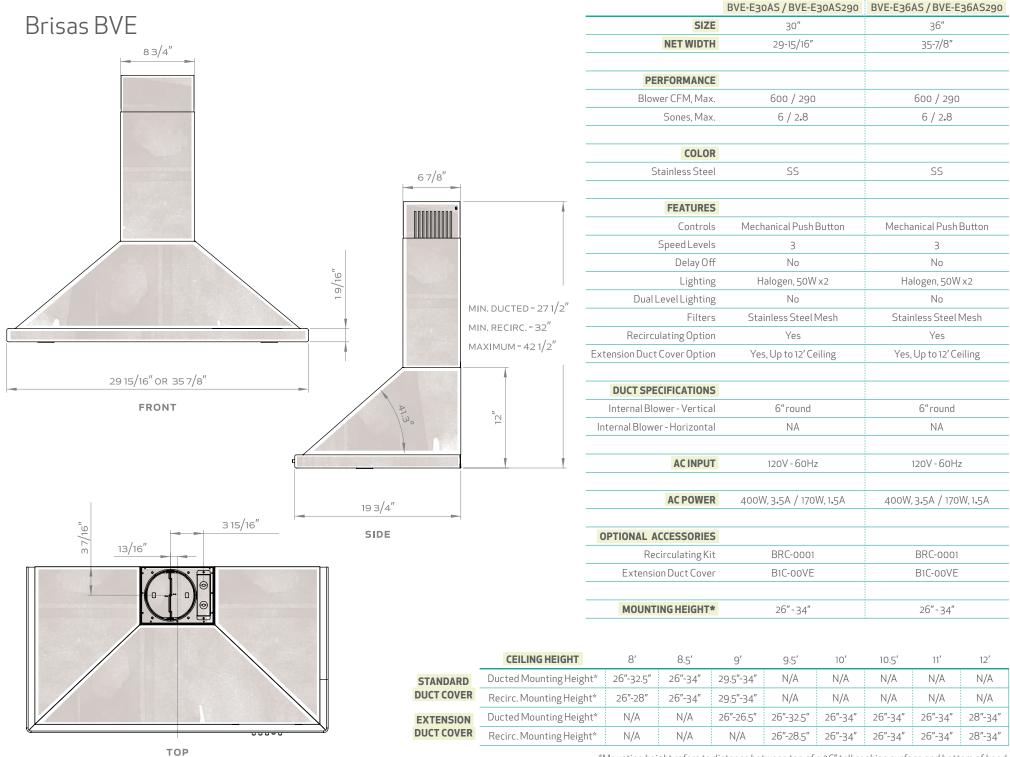

## **FEATURES OF HIGH QUALITY**

- Available in 30" and 36"
- Available with 600-cfm or 290-cfm internally installed motor
- Reliable 3-speed mechanical controls
- Sturdy stainless steel construction
- Durable, washable 5-ply aluminum mesh filters
- Optional recirculation kit
- Standard telescopic duct covers up to 9' ceilings
- Optional duct cover extensions for up to 12' ceilings
- Designed for 6-inch vertical ducted installations