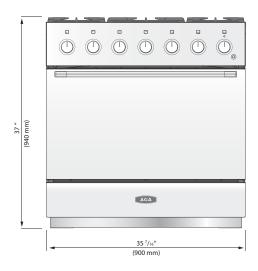

- Product Dimensions: 35 7/16" W x 28 3/4" D x 37" H
- · Shipping weight (lbs): 438lbs (includes range, crate & pallet)