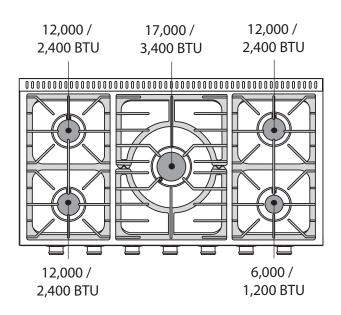

## 36" MERCURY DUAL FUEL RANGE

5 BURNER COOKTOP

7 MULTIFUNCTION COOKING MODES

· 5-sealed solid burners

Porcelain enamel finish

One 17.000 BTU center burner

Three 12,000 BTU burners

One 6,000 BTU simmer burner can be dialed down

to 1.200 BTU

All burners designed with thermocouple safety mechanism