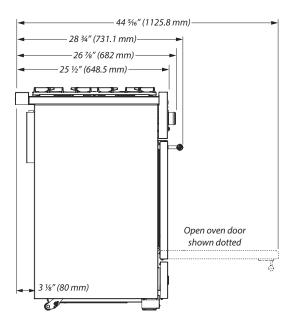

- Product Dimensions: 35 7/16" W x 28 3/4" D x 37" H
- · Shipping weight (lbs): 438lbs (includes range, crate & pallet)