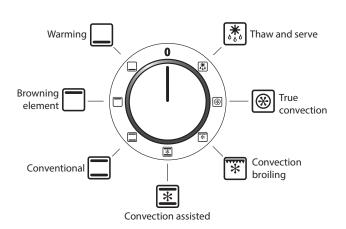

## 36" MERCURY DUAL FUEL RANGE

5 BURNER COOKTOP

7 MULTIFUNCTION COOKING MODES

#### **FEATURES**

• 7-Mode Multifunction Oven with European Dual-Convection Cooking, Fan-Assisted Baking, Browning, Thaw-to-Serve, Convection Broiling, Warming and Conventional Cooking

4.9 cu. ft. oven capacity