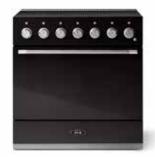

## 36" MERCURY INDUCTION RANGE

MODEL: AMC36IN

The AGA Mercury range is known for its bold design, contemporary details, zero-clearance facade and mod style cooking controls. It is truly a statement piece in any luxury kitchen.

Designed and built in the UK, this range is a technical masterpiece, the embodiment of exquisite quality and stylish, thoughtful design. Available in five sophisticated finish options, The AGA Mercury range is the perfect match for any mood or lifestyle.

# 36" MERCURY INDUCTION RANGE

5 BURNER INDUCTION COOKTOP

7 MULTIFUNCTION COOKING MODES