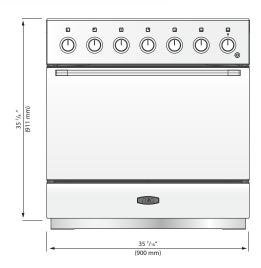

- Product Dimensions: 35 7/16" W x 26 1/5" D x 35 7/8" H
- · Shipping weight (lbs): 449lbs (includes range, crate & pallet)