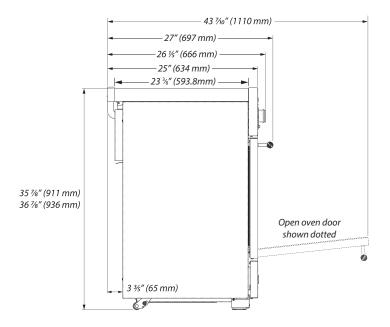

- Product Dimensions: 35 7/16" W x 26 1/5" D x 35 7/8" H
- · Shipping weight (lbs): 449lbs (includes range, crate & pallet)