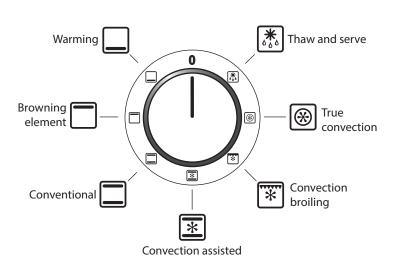

# 36" MERCURY INDUCTION RANGE

5 BURNER INDUCTION COOKTOP

7 MULTIFUNCTION COOKING MODES

#### **FEATURES**

- · Professional 5 burner induction cooktop 13 temperature settings One 9" 2300W burner with 3700W power boost Three 7" 1850W burners with 3000W power boost One 6" 1400W burner with 2200W power
- · Cooktop constructed of durable ceramic glass that easily wipes clean
- 7-Mode Multifunction Oven with European Dual-Convection Cooking, Fan-Assisted Baking, Browning, Thaw-to-Serve, Convection Broiling, Warming and Conventional Cooking
- · Large 4.9 cubic feet capacity fits a 25lb turkey!
- · Three heavy-duty telescoping glide-out oven racks
- · Dual-pan broiler system
- True European convection with dual-fan
- · Convenient storage drawer large enough to hold oven racks
- · Integrated pan recognition sensors automatically shut off cooking zone when no pan is detected
- · Child safety feature locks cooktop operation from unwanted use
- · Heavy duty die-cast commercial grade metal control knobs