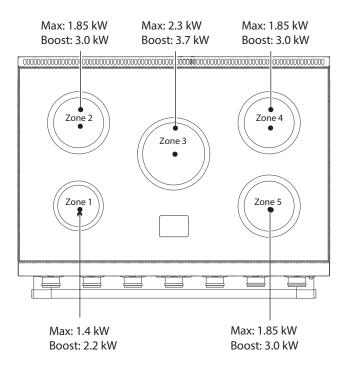

#### **SPECIFICATIONS**

- · Electrical: Induction Zone: 11.1 kW (48A)
- · Oven: 3.7kW (17A), 240V
- · Electrical Rating: 240V (L1, L2 + N + Grd), 60Hz, 15.1 kW
- · Cooktop Ratings:

Front Left: 1.4 kW (Max) 2.2 kW (Boost) Rear Left: 1.85 kW (Max) 3.0 kW (Boost) Center: 2.3 kW (Max) 3.7 kW (Boost) Front Right: 1.85 kW (Max) 3.0 kW (Boost) Rear Right: 1.85 kW (Max) 3.0 kW (Boost)

#### **FEATURES**

- · Professional 5 burner induction cooktop 13 temperature settings One 9" 2300W burner with 3700W power boost Three 7" 1850W burners with 3000W power boost One 6" 1400W burner with 2200W power
- · Cooktop constructed of durable ceramic glass that easily wipes clean
- 7-Mode Multifunction Oven with European Dual-Convection Cooking, Fan-Assisted Baking, Browning, Thaw-to-Serve, Convection Broiling, Warming and Conventional Cooking
- · Large 4.9 cubic feet capacity fits a 25lb turkey!
- · Three heavy-duty telescoping glide-out oven racks
- · Dual-pan broiler system
- True European convection with dual-fan
- · Convenient storage drawer large enough to hold oven racks
- · Integrated pan recognition sensors automatically shut off cooking zone when no pan is detected
- · Child safety feature locks cooktop operation from unwanted use
- · Heavy duty die-cast commercial grade metal control knobs