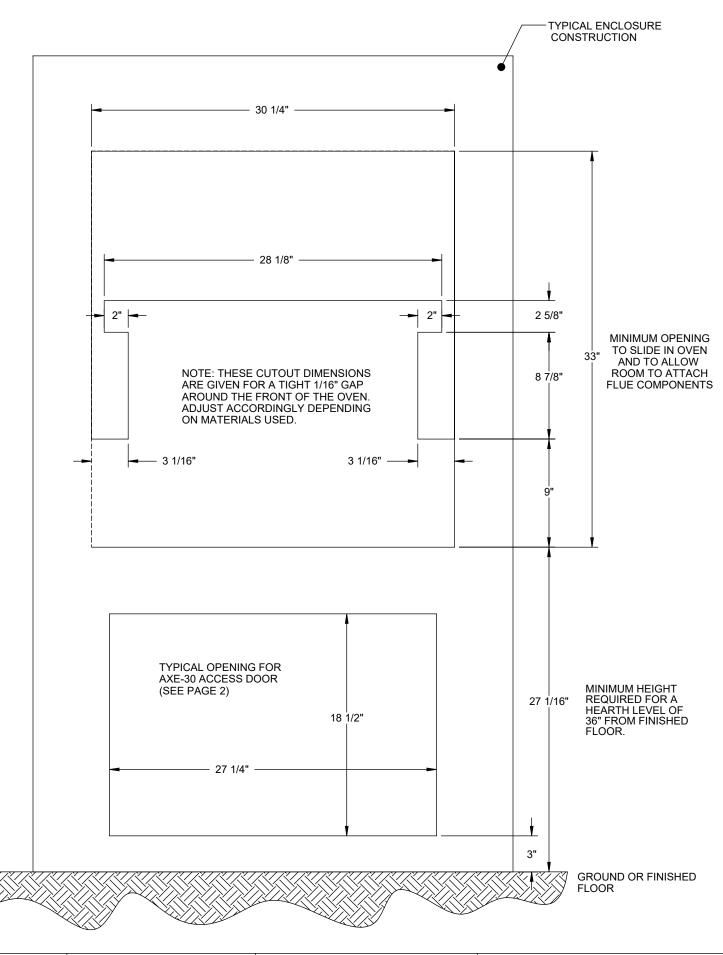

When installing the  $\mathcal{Alfresco}^{TM}$  Pizza Oven as a built-in unit, careful consideration to the materials used must be made. As a general rule, the materials and construction methods should be the same as the requirements for an outdoor fireplace while maintaining all local building codes.

Dimensions shown below should be used as a reference for design and planning only.

DRAWN BY: ADRIAN CRISCI CREATED: 5/17/2013 10:28:15 AM PROJECT TITLE:

AXE-PZA-BI
DRAWING TITLE:

DRAWING NO.: **AXE-PZA-BI SPEC SHEET**SHEET 2 OF 3

SHEET Z OF S

AXE-PZA-BI BUILT-IN UNIT - INSTALLATION GUIDELINES