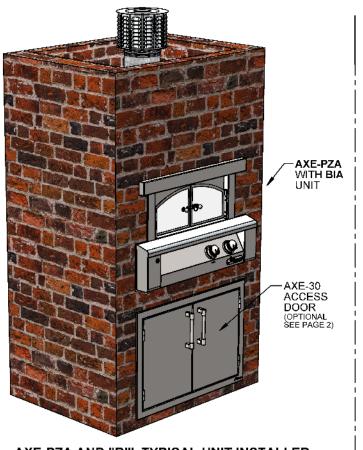

AXE-PZA AND "BI" TYPICAL UNIT INSTALLED WITH A FULL FASCIA BRICK WALL DESIGN

Due to the unique design of the Alfresco™ Pizza Oven, the unit can be piped from behind or below as it might be required by a custom installation and finish. Both locations are shown here as an aid in design only.