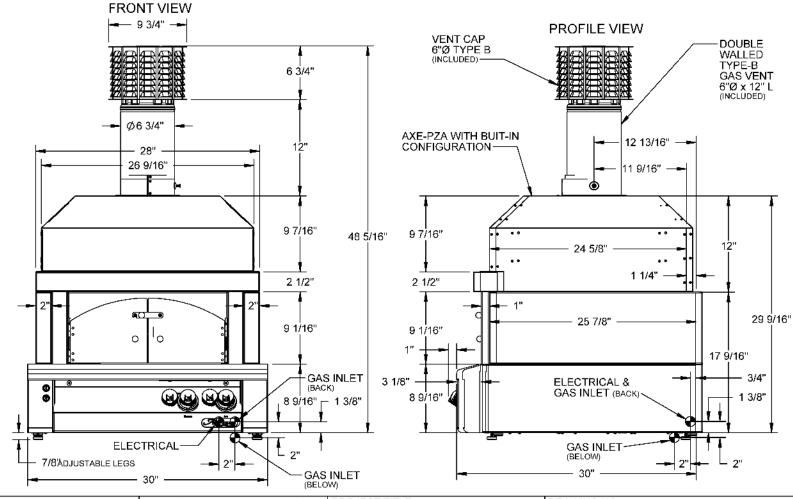

Dimensions shown below should be used as a reference for design and planning only.

## **SPECIFICATIONS:**

BTUH = 35,600 FUEL NG @ 5 W.C. / LP @ 10 W.C. ELECTRICAL POWER: 115 VAC / 0.3 A / 60 Hz. GAS CONNECTION = 1/2" NPT (NG) OR 3/8" ODF (LP)

| Alfresco                     | II V |
|------------------------------|------|
| SUPERIOR EQUIPMENT SOLUTIONS | 1    |
| 1085 BIXBY DRIVE             | 1    |
| CITY OF INDUSTRY, CA. 91745  | (    |