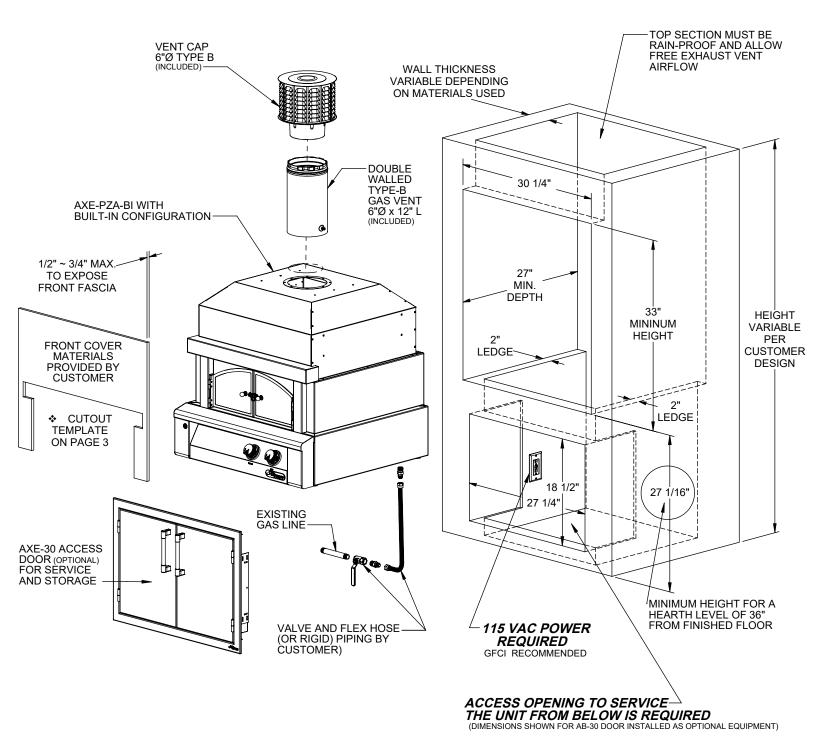

When installing the  $\mathcal{Alfresco}^{TM}$  Pizza Oven as a built-in unit, careful consideration to the materials used must be made. As a general rule, the materials and construction methods should be the same as the requirements for an outdoor fireplace while maintaining all local building codes.

Dimensions shown below should be used as a reference for design and planning only.