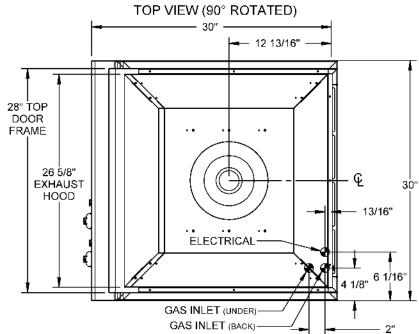

Dimensions shown below should be used as a reference for design and planning only.

## **SPECIFICATIONS:**

BTUH = 35,600 FUEL NG @ 5 W.C. / LP @ 10 W.C. ELECTRICAL POWER: 115 VAC / 0.3 A / 60 Hz. GAS CONNECTION = 1/2" NPT (NG) OR 3/8" ODF (LP)

| Alfresco                     | II V |
|------------------------------|------|
| SUPERIOR EQUIPMENT SOLUTIONS | 1    |
| 1085 BIXBY DRIVE             | 1    |
| CITY OF INDUSTRY, CA. 91745  | (    |