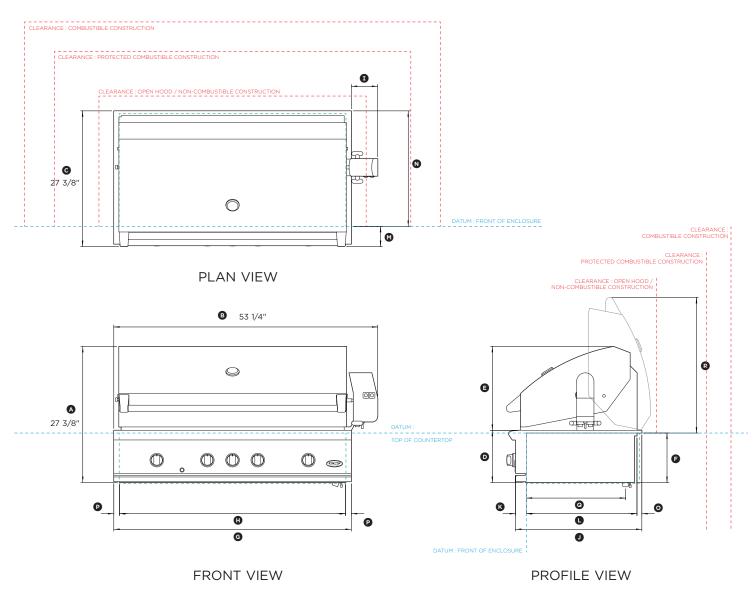

## 48" Outdoor Grill

Model no:

BE1-48RC (refer page 2 for metric measurements)

| Dimensions                                                    | in        |
|---------------------------------------------------------------|-----------|
| Overall height of grill                                       | 27 3/8"   |
| Overall width of grill                                        | 53 1/4"   |
| © Overall depth of grill                                      | 27 3/8'   |
| Height of chassis                                             | 10 1/2′   |
| Height from top of hood to top of chassis                     | 16 15/16′ |
| Height of chassis below countertop                            | 9 15/16′  |
| Overall width of chassis                                      | 47 15/16" |
| Width of chassis inside enclosure                             | 45 9/16′  |
| Width from right side of chassis to right side of motor cover | 5 5/16′   |
| Depth from control panel to rear of product                   | 25 1/2′   |
| Depth from control panel to front datum                       | 2 3/16′   |
| © Depth from front datum to rear of chassis below countertop  | 22 5/16′  |
| Depth from front of product to front datum                    | 4'        |
| Depth from rear of product to front datum                     | 23 5/16′  |
| Depth of rear flange                                          | 1′        |
| Width of side flanges                                         | 1 3/16′   |
| Distance from gas inlet to front datum                        | 20 1/16′  |
| R Height from top of open hood to top of countertop           | 27 3/8"   |

| Minimum Clearances                               | in      |
|--------------------------------------------------|---------|
| Overall width of cavity                          | 45 3/4" |
| Overall depth of cavity                          | 22 3/4" |
| Overall height of cavity                         | 10 1/8" |
| Clearance to combustible construction*           | 3"      |
| Clearance to protected combustible construction* | 12"     |
| Clearance to non-combustible construction*       | 18"     |
|                                                  |         |

<sup>\*</sup> Minimum clearance measured from grill base.

NOTE: See installation manual for full installation requirements and definitions.

DATE: 19.02.2019

IMPORTANT NOTE: Throughout this guide, dimensions may vary by ±2mm (1/16"). Please read the installation manual for detailed information on installing the product. For full installation instructions & specifications visit www.dcsappliances.com