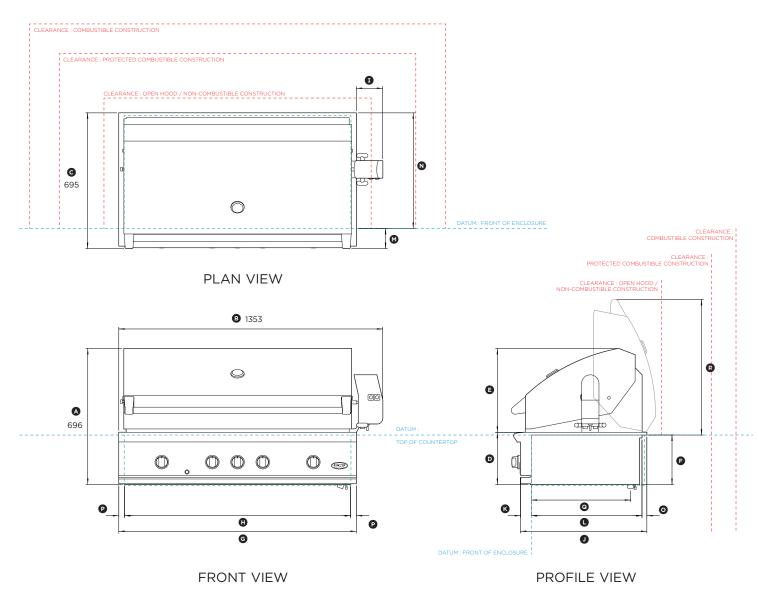

## 48" Outdoor Grill

Model no:

**BE1-48RC** (refer page 1 for imperial measurements)

| Dimensions                                                    | mm   |
|---------------------------------------------------------------|------|
| Overall height of grill                                       | 696  |
| Overall width of grill                                        | 1353 |
| Overall depth of grill                                        | 695  |
| Height of chassis                                             | 267  |
| E Height from top of hood to top of chassis                   | 430  |
| E Height of chassis below countertop                          | 253  |
| Overall width of chassis                                      | 1217 |
| Width of chassis inside enclosure                             | 1158 |
| Width from right side of chassis to right side of motor cover | 135  |
| Depth from control panel to rear of product                   | 647  |
| Depth from control panel to front datum                       | 55   |
| Depth from front datum to rear of chassis below countertop    | 567  |
| Depth from front of product to front datum                    | 102  |
| Depth from rear of product to front datum                     | 592  |
| Depth of rear flange                                          | 25   |
| Width of side flanges                                         | 29.5 |
| Distance from gas inlet to front datum                        | 509  |
| R Height from top of open hood to top of countertop           | 695  |
|                                                               |      |
| Minimum Clearances                                            | mm   |

| Minimum Clearances                               | mm   |
|--------------------------------------------------|------|
| Overall width of cavity                          | 1162 |
| Overall depth of cavity                          | 578  |
| Overall height of cavity                         | 257  |
| Clearance to combustible construction*           | 76   |
| Clearance to protected combustible construction* | 305  |
| Clearance to non-combustible construction*       | 457  |
|                                                  |      |

\* Minimum clearance measured from grill base.

NOTE: See installation manual for full installation requirements and definitions.

DATE: 19.02.2019

IMPORTANT NOTE: Throughout this guide, dimensions may vary by ±2mm (1/16"). Please read the installation manual for detailed information on installing the product. For full installation instructions & specifications visit www.dcsappliances.com