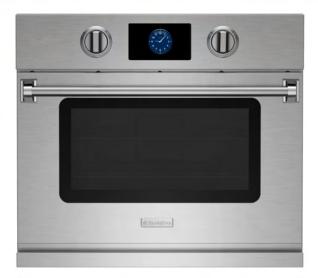

## 30" ELECTRIC WALL OVEN WITH DROP DOWN DOOR

The newly redesigned electric wall oven featuring an enhanced touchscreen, industry-leading capacity, and unmatched customization is the perfect addition to any home cook's kitchen.

### **PRODUCT FEATURES**

- New oversized, intuitive, full-color touchscreen with unique customization capabilities
- Extra-large oven capacity, overall capacity of 4.6 cu ft & industry leading usable capacity of 3.5 cu ft
- Built-in temperature-controlled baking stone for perfect artisan breads & pizzas
- Professional-level performance with 9 cooking modes plus temperature probe, delayed start, timed cook, warm, and Sabbath features
- Fits full-size commercial sheet pans & includes a full-extension rack
- Unmatched customization: choose from 1,000+ colors and 10 metal finishes or custom colors
- · Easy to clean, 90-minute express cycle
- · Handcrafted in Pennsylvania since 1880