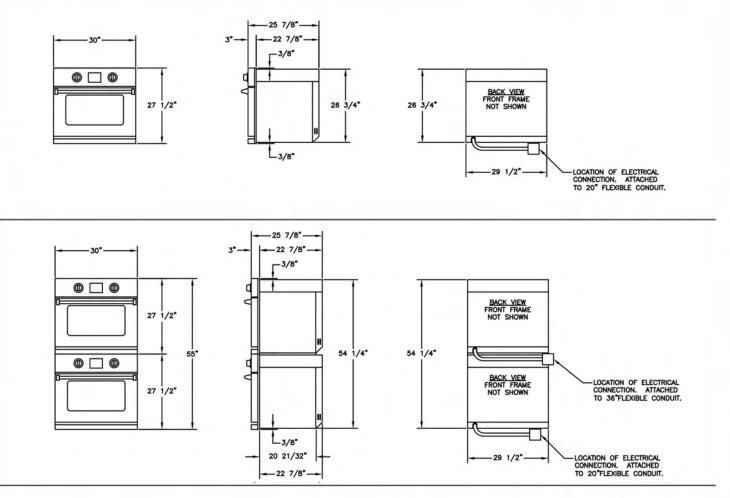

#### **SPECIFICATIONS**

Oven Dimensions: 30"W x 25 7/8"D x 27"HOven Interior: 26 1/4"W x 20"D x 15"HOven Bake Element Rating:2,500 wattsOven Broiler Element Rating:5,000 wattsOven Heat Assist Element Rating:1,800 wattsElectrical Requirements: 208-240V, 24 AMPs, 1 PHOverall Capacity:4.6 cubic feetUsable Capacity:3.5 cubic feetWeight:304 lbs

#### **MODEL CONFIGURATION**

30" Electric Wall Oven with Drop Down Door

BSEWO30DDV3