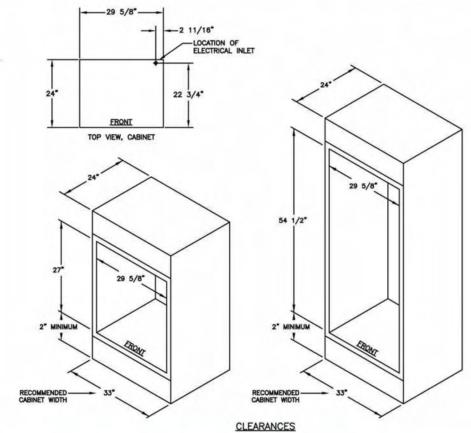

# **30" ELECTRIC WALL OVEN**

Important: Cabinet has to support the weight of the oven. Please check user manual for minimum weight requirements.