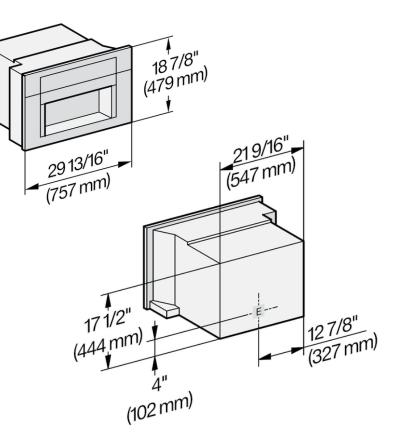

# MATERIAL #

11733830

| SPECIFICATIONS                   |                                                                                                          |
|----------------------------------|----------------------------------------------------------------------------------------------------------|
| Overall Unit Dimensions          | 29 <sup>13</sup> /18" (757 mm) W x<br>18 <sup>7</sup> /8" (477 mm) H x<br>18 <sup>5</sup> /8" (743 mm) D |
| Niche                            |                                                                                                          |
| Minimum Cabinet Niche<br>Opening | 281/2" (724 mm) W x<br>181/9" (460 mm) H x<br>24" (610 mm) D                                             |
| Electrical                       |                                                                                                          |
| Electrical Requirements          | 120V, 60Hz, 15 Amps                                                                                      |
| Power Cord                       | NEMA 5-15 plug, 6 ft (1.8 m)                                                                             |
| Shipping                         |                                                                                                          |
| Shipping Weight                  | 81 lbs (36.7 kg)                                                                                         |
| Shipping Dimensions              | 32³/4" (830 mm) W x<br>22 <sup>7</sup> /8" (580 mm) H x<br>23 <sup>1</sup> /16" (585 mm) D               |

#### PRODUCT DIMENSIONS