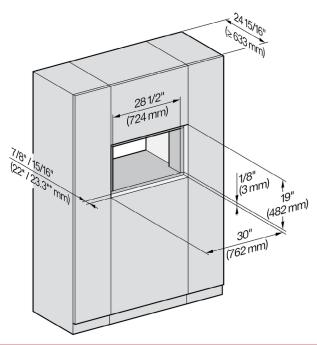

#### FLUSH CUTOUT DIMENSIONS

- A Cut-out (4" x 28" [100 mm x 720 mm]) in the bottom of the cabinet for the power cord and Ventilation
- Electrical and water supplies are recommended to be placed in adjacent cabinetry.
  Additional cabinet depth is required when placing the electrical and water supplies behind the appliance.