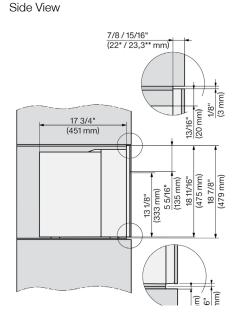

#### PROUD CUTOUT DIMENSIONS

- A Cut-out (4" x 28" [100 mm x 720 mm]) in the bottom of the cabinet for the power cord and Ventilation
- Electrical and water supplies are recommended to be placed in adjacent cabinetry.
  Additional cabinet depth is required when placing the electrical and water supplies behind the appliance.