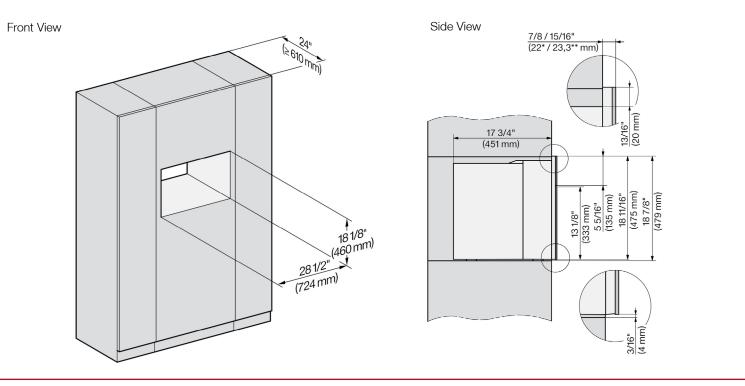

|                                                                                                          |
| Shipping Weight                  | 81 lbs (36.7 kg)                                                                                         |
| Shipping Dimensions              | 32³/4" (830 mm) W x<br>22 <sup>7</sup> /8" (580 mm) H x<br>23 <sup>1</sup> /16" (585 mm) D               |

#### PRODUCT DIMENSIONS





#### FLUSH CUTOUT DIMENSIONS









- A Cut-out (4" x 28" [100 mm x 720 mm]) in the bottom of the cabinet for the power cord and Ventilation
- Electrical and water supplies are recommended to be placed in adjacent cabinetry.
  Additional cabinet depth is required when placing the electrical and water supplies behind the appliance.



#### PROUD CUTOUT DIMENSIONS





- A Cut-out (4" x 28" [100 mm x 720 mm]) in the bottom of the cabinet for the power cord and Ventilation
- Electrical and water supplies are recommended to be placed in adjacent cabinetry.
  Additional cabinet depth is required when placing the electrical and water supplies behind the appliance.