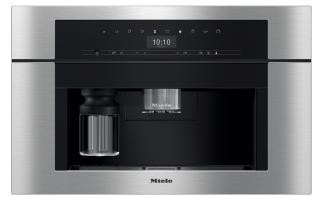

## CVA 7370 30" Built-In Coffee Machine - ContourLine

### Features:

- WifiConn@ct Monitor appliances from your mobile device
- · Cup Sensor automatically positions dispenser to the cup
- 24 + coffee and tea drinks