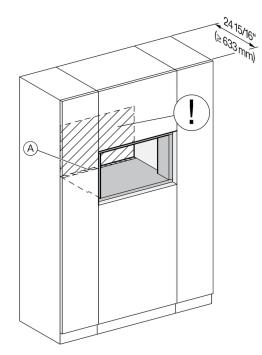

#### FLUSH CUTOUT DIMENSIONS

- A Cut-out (4" x 28" [100 mm x 720 mm]) in the bottom of the cabinet for the power cord and Ventilation
- Electrical and water supplies are recommended to be placed in adjacent cabinetry.
  Additional cabinet depth is required when placing the electrical and water supplies behind the appliance.