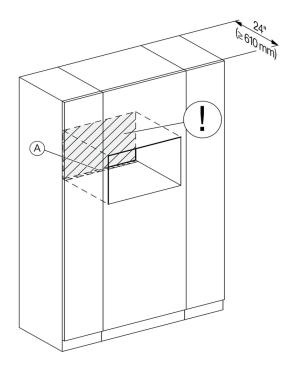

#### PROUD CUTOUT DIMENSIONS

- A Cut-out (4" x 28" [100 mm x 720 mm]) in the bottom of the cabinet for the power cord and Ventilation
- Electrical and water supplies are recommended to be placed in adjacent cabinetry.
  Additional cabinet depth is required when placing the electrical and water supplies behind the appliance.