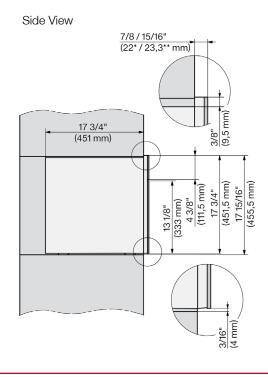

## MATERIAL #

11733860

| SPECIFICATIONS                   |                                                                                                             |
|----------------------------------|-------------------------------------------------------------------------------------------------------------|
| Overall Unit Dimensions          | 23 <sup>7</sup> /16" (595 mm) W x<br>17 <sup>15</sup> /16" (455.5 mm) H x<br>17 <sup>3</sup> /4" (451 mm) D |
| Niche                            |                                                                                                             |
| Minimum Cabinet Niche<br>Opening | 22¹/s" (562 mm) W x<br>17¹¹/₁6" (450 mm) H x<br>24" (610 mm) D                                              |
| Electrical                       |                                                                                                             |
| Electrical Requirements          | 120V, 60Hz, 15 Amps                                                                                         |
| Power Cord                       | NEMA 5-15 plug, 6 ft (1.8 m)                                                                                |
| Shipping                         |                                                                                                             |
| Shipping Weight                  | 63.5 lbs (28.8 kg)                                                                                          |
| Shipping Dimensions              | 22¹/₁6" (560 mm) W x<br>22¹/₁6" (560 mm) H x<br>25³/₁6" (640 mm) D                                          |

#### FLUSH CUTOUT DIMENSIONS

Front View

Side View

- A Cut-out (4" x 28" [100 mm x 720 mm]) in the bottom of the cabinet for the power cord and Ventilation
- ①- Electrical and water supplies are recommended to be placed in adjacent cabinetry.