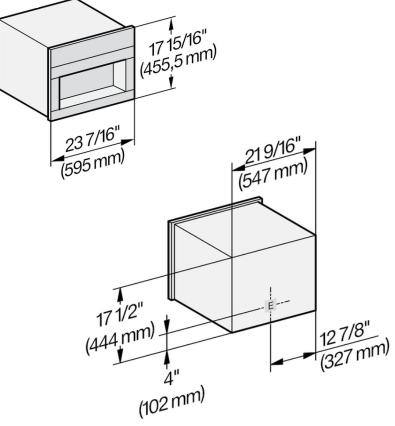

## MATERIAL #

11733860

| SPECIFICATIONS                   |                                                                                                             |
|----------------------------------|-------------------------------------------------------------------------------------------------------------|
| Overall Unit Dimensions          | 23 <sup>7</sup> /16" (595 mm) W x<br>17 <sup>15</sup> /16" (455.5 mm) H x<br>17 <sup>3</sup> /4" (451 mm) D |
| Niche                            |                                                                                                             |
| Minimum Cabinet Niche<br>Opening | 22¹/s" (562 mm) W x<br>17¹¹/₁6" (450 mm) H x<br>24" (610 mm) D                                              |
| Electrical                       |                                                                                                             |
| Electrical Requirements          | 120V, 60Hz, 15 Amps                                                                                         |
| Power Cord                       | NEMA 5-15 plug, 6 ft (1.8 m)                                                                                |
| Shipping                         |                                                                                                             |
| Shipping Weight                  | 63.5 lbs (28.8 kg)                                                                                          |
| Shipping Dimensions              | 22¹/₁6" (560 mm) W x<br>22¹/₁6" (560 mm) H x<br>25³/₁6" (640 mm) D                                          |

#### PRODUCT DIMENSIONS