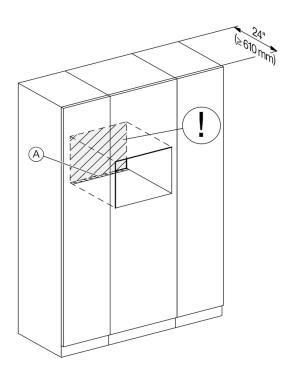

#### PROUD CUTOUT DIMENSIONS

Front View

- A Cut-out (4" x 28" [100 mm x 720 mm]) in the bottom of the cabinet for the power cord and Ventilation
- ①- Electrical and water supplies are recommended to be placed in adjacent cabinetry.

  Additional cabinet depth is required when placing the electrical and water supplies behind the appliance.