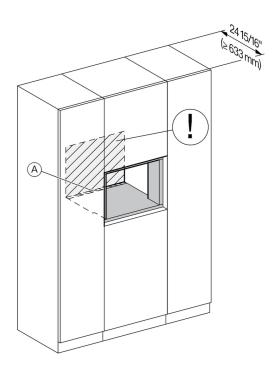

#### FLUSH CUTOUT DIMENSIONS

Front View

Side View

- A Cut-out (4" x 28" [100 mm x 720 mm]) in the bottom of the cabinet for the power cord and Ventilation
- ①- Electrical and water supplies are recommended to be placed in adjacent cabinetry.

  Additional cabinet depth is required when placing the electrical and water supplies behind the appliance.