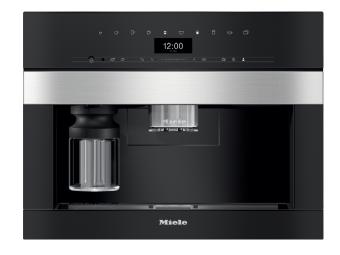

# CVA 7440

## 24" Built-In Coffee Machine - PureLine

## Features:

- WifiConn@ct Monitor appliances from your mobile device
- Cup Sensor automatically positions dispenser to the cup
- 24 + coffee and tea drinks