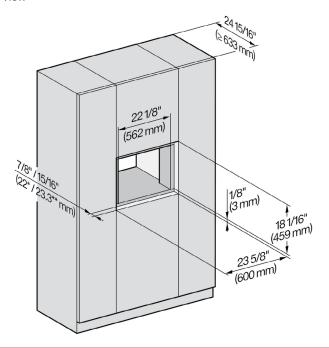

#### FLUSH CUTOUT DIMENSIONS

Front View

Side View

- A Cut-out (4" x 28" [100 mm x 720 mm]) in the bottom of the cabinet for the power cord and Ventilation
- ①- Electrical and water supplies are recommended to be placed in adjacent cabinetry.

  Additional cabinet depth is required when placing the electrical and water supplies behind the appliance.