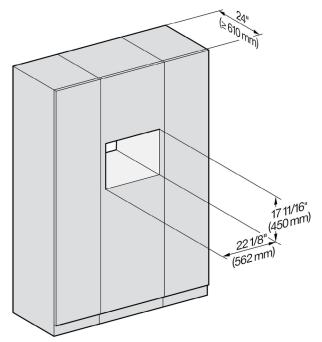

## MATERIAL #

11733860

| SPECIFICATIONS                   |                                                                                                             |
|----------------------------------|-------------------------------------------------------------------------------------------------------------|
| Overall Unit Dimensions          | 23 <sup>7</sup> /16" (595 mm) W x<br>17 <sup>15</sup> /16" (455.5 mm) H x<br>17 <sup>3</sup> /4" (451 mm) D |
| Niche                            |                                                                                                             |
| Minimum Cabinet Niche<br>Opening | 22¹/s" (562 mm) W x<br>17¹¹/₁6" (450 mm) H x<br>24" (610 mm) D                                              |
| Electrical                       |                                                                                                             |
| Electrical Requirements          | 120V, 60Hz, 15 Amps                                                                                         |
| Power Cord                       | NEMA 5-15 plug, 6 ft (1.8 m)                                                                                |
| Shipping                         |                                                                                                             |
| Shipping Weight                  | 63.5 lbs (28.8 kg)                                                                                          |
| Shipping Dimensions              | 22¹/₁6" (560 mm) W x<br>22¹/₁6" (560 mm) H x<br>25³/₁6" (640 mm) D                                          |