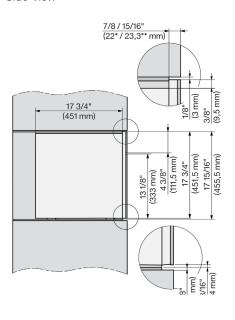

#### PROUD CUTOUT DIMENSIONS

Front View

- A Cut-out (4" x 28" [100 mm x 720 mm]) in the bottom of the cabinet for the power cord and Ventilation
- ①- Electrical and water supplies are recommended to be placed in adjacent cabinetry.

  Additional cabinet depth is required when placing the electrical and water supplies behind the appliance.