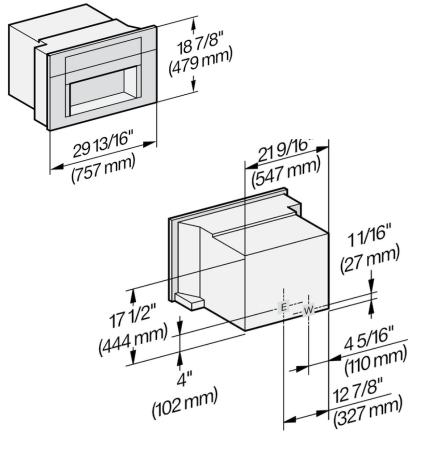

## MATERIAL #

11733820

| SPECIFICATIONS                   |                                                                                                                                                                                                                                                                                                                                    |
|----------------------------------|------------------------------------------------------------------------------------------------------------------------------------------------------------------------------------------------------------------------------------------------------------------------------------------------------------------------------------|
| Overall Unit Dimensions          | 29 <sup>13</sup> / <sub>16</sub> " (757 mm) W x<br>18 <sup>7</sup> / <sub>8</sub> " (477 mm) H x<br>18 <sup>5</sup> / <sub>8</sub> " (479 mm) D                                                                                                                                                                                    |
| Niche                            |                                                                                                                                                                                                                                                                                                                                    |
| Minimum Cabinet Niche<br>Opening | 28½" (724 mm) W x<br>18½" (460 mm) H x<br>24" (610 mm) D                                                                                                                                                                                                                                                                           |
| Plumbing                         |                                                                                                                                                                                                                                                                                                                                    |
| Water Supply<br>Requirements     | Connect to a cold water supply only. Must be connected to a shut-off valve. The water shut-off valve must be accessible after installation. The water pressure must be between 14.5 psi (1 bar) and may not exceed 145 psi (10 bar). If the pressure is higher than 145 psi (10 bar), a pressure reducing valve must be installed. |
| Water Connection Line            | 3/4" BSP to 1/4" Compression fitting is supplied. Suitable 1/4" O.D flexible water line or copper piping is not supplied. Maximum water line length 4'11" (1.5 m).                                                                                                                                                                 |
| Electrical                       |                                                                                                                                                                                                                                                                                                                                    |
| Electrical Requirements          | 120V, 60Hz, 15 Amps                                                                                                                                                                                                                                                                                                                |
| Power Cord                       | NEMA 5-15 plug, 6 ft (1.8 m)                                                                                                                                                                                                                                                                                                       |
| Shipping                         |                                                                                                                                                                                                                                                                                                                                    |
| Shipping Weight                  | 83.7 lbs (38 kg)                                                                                                                                                                                                                                                                                                                   |
| Shipping Dimensions              | 32³/₄" (830 mm) W x<br>22²/₅" (580 mm) H x<br>23¹/₁₅" (585 mm) D                                                                                                                                                                                                                                                                   |

## PRODUCT DIMENSIONS