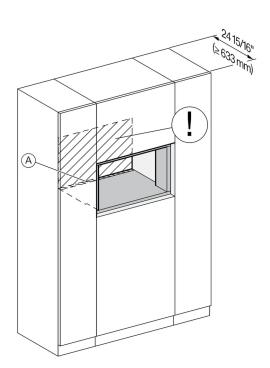

### FLUSH CUTOUT DIMENSIONS

Front View

Side View

- A Cut-out (4" x 28" [100 mm x 720 mm]) in the bottom of the cabinet for the power cord and Ventilation
- ①- Electrical and water supplies are recommended to be placed in adjacent cabinetry.

  Additional cabinet depth is required when placing the electrical and water supplies behind the appliance.