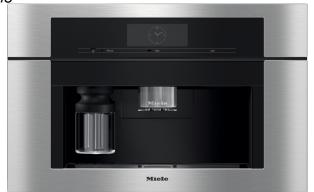

# CVA 7775

30" Built-In Coffee Machine With DirectWater - ContourLine

## Features:

- M-Touch Display Simple to use touch controls
- WifiConn@ct Monitor appliances from your mobile device
- Coffee Select choose between up to 3 different bean varieties
- AutoClean and AutoDescale run most maintenance programs automatically