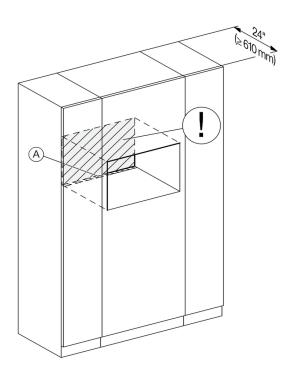

### PROUD CUTOUT DIMENSIONS

Front View

- A Cut-out (4" x 28" [100 mm x 720 mm]) in the bottom of the cabinet for the power cord and Ventilation
- ①- Electrical and water supplies are recommended to be placed in adjacent cabinetry.

  Additional cabinet depth is required when placing the electrical and water supplies behind the appliance.