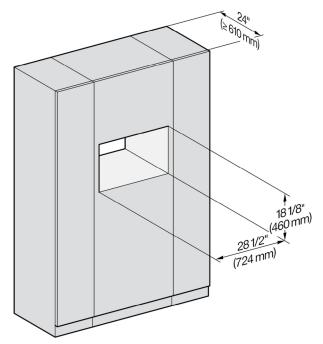

## PRODUCT DIMENSIONS

## MATERIAL #

11733820

| SPECIFICATIONS                   |                                                                                                                                                                                                                                                                                                                                    |
|----------------------------------|------------------------------------------------------------------------------------------------------------------------------------------------------------------------------------------------------------------------------------------------------------------------------------------------------------------------------------|
| Overall Unit Dimensions          | 29 <sup>13</sup> / <sub>16</sub> " (757 mm) W x<br>18 <sup>7</sup> / <sub>8</sub> " (477 mm) H x<br>18 <sup>5</sup> / <sub>8</sub> " (479 mm) D                                                                                                                                                                                    |
| Niche                            |                                                                                                                                                                                                                                                                                                                                    |
| Minimum Cabinet Niche<br>Opening | 28½" (724 mm) W x<br>18½" (460 mm) H x<br>24" (610 mm) D                                                                                                                                                                                                                                                                           |
| Plumbing                         |                                                                                                                                                                                                                                                                                                                                    |
| Water Supply<br>Requirements     | Connect to a cold water supply only. Must be connected to a shut-off valve. The water shut-off valve must be accessible after installation. The water pressure must be between 14.5 psi (1 bar) and may not exceed 145 psi (10 bar). If the pressure is higher than 145 psi (10 bar), a pressure reducing valve must be installed. |
| Water Connection Line            | 3/4" BSP to 1/4" Compression fitting is supplied. Suitable 1/4" O.D flexible water line or copper piping is not supplied. Maximum water line length 4'11" (1.5 m).                                                                                                                                                                 |
| Electrical                       |                                                                                                                                                                                                                                                                                                                                    |
| Electrical Requirements          | 120V, 60Hz, 15 Amps                                                                                                                                                                                                                                                                                                                |
| Power Cord                       | NEMA 5-15 plug, 6 ft (1.8 m)                                                                                                                                                                                                                                                                                                       |
| Shipping                         |                                                                                                                                                                                                                                                                                                                                    |
| Shipping Weight                  | 83.7 lbs (38 kg)                                                                                                                                                                                                                                                                                                                   |
| Shipping Dimensions              | 32³/₄" (830 mm) W x<br>22²/₅" (580 mm) H x<br>23¹/₁₅" (585 mm) D                                                                                                                                                                                                                                                                   |