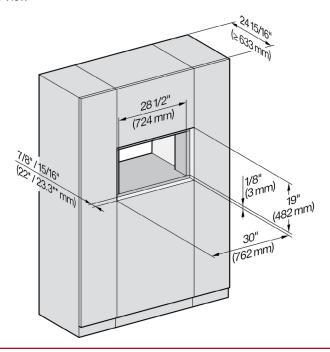

### FLUSH CUTOUT DIMENSIONS

Front View

Side View

- A Cut-out (4" x 28" [100 mm x 720 mm]) in the bottom of the cabinet for the power cord and Ventilation
- ①- Electrical and water supplies are recommended to be placed in adjacent cabinetry.

  Additional cabinet depth is required when placing the electrical and water supplies behind the appliance.