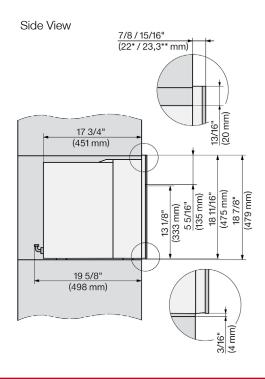

## PRODUCT DIMENSIONS

## MATERIAL #

11733820

| SPECIFICATIONS                   |                                                                                                                                                                                                                                                                                                                                    |
|----------------------------------|------------------------------------------------------------------------------------------------------------------------------------------------------------------------------------------------------------------------------------------------------------------------------------------------------------------------------------|
| Overall Unit Dimensions          | 29 <sup>13</sup> / <sub>16</sub> " (757 mm) W x<br>18 <sup>7</sup> / <sub>8</sub> " (477 mm) H x<br>18 <sup>5</sup> / <sub>8</sub> " (479 mm) D                                                                                                                                                                                    |
| Niche                            |                                                                                                                                                                                                                                                                                                                                    |
| Minimum Cabinet Niche<br>Opening | 28½" (724 mm) W x<br>18½" (460 mm) H x<br>24" (610 mm) D                                                                                                                                                                                                                                                                           |
| Plumbing                         |                                                                                                                                                                                                                                                                                                                                    |
| Water Supply<br>Requirements     | Connect to a cold water supply only. Must be connected to a shut-off valve. The water shut-off valve must be accessible after installation. The water pressure must be between 14.5 psi (1 bar) and may not exceed 145 psi (10 bar). If the pressure is higher than 145 psi (10 bar), a pressure reducing valve must be installed. |
| Water Connection Line            | 3/4" BSP to 1/4" Compression fitting is supplied. Suitable 1/4" O.D flexible water line or copper piping is not supplied. Maximum water line length 4'11" (1.5 m).                                                                                                                                                                 |
| Electrical                       |                                                                                                                                                                                                                                                                                                                                    |
| Electrical Requirements          | 120V, 60Hz, 15 Amps                                                                                                                                                                                                                                                                                                                |
| Power Cord                       | NEMA 5-15 plug, 6 ft (1.8 m)                                                                                                                                                                                                                                                                                                       |
| Shipping                         |                                                                                                                                                                                                                                                                                                                                    |
| Shipping Weight                  | 83.7 lbs (38 kg)                                                                                                                                                                                                                                                                                                                   |
| Shipping Dimensions              | 32³/₄" (830 mm) W x<br>22²/₅" (580 mm) H x<br>23¹/₁₅" (585 mm) D                                                                                                                                                                                                                                                                   |