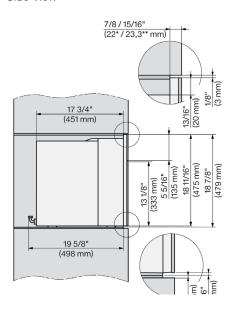

### PROUD CUTOUT DIMENSIONS

Front View

- A Cut-out (4" x 28" [100 mm x 720 mm]) in the bottom of the cabinet for the power cord and Ventilation
- ①- Electrical and water supplies are recommended to be placed in adjacent cabinetry.

  Additional cabinet depth is required when placing the electrical and water supplies behind the appliance.