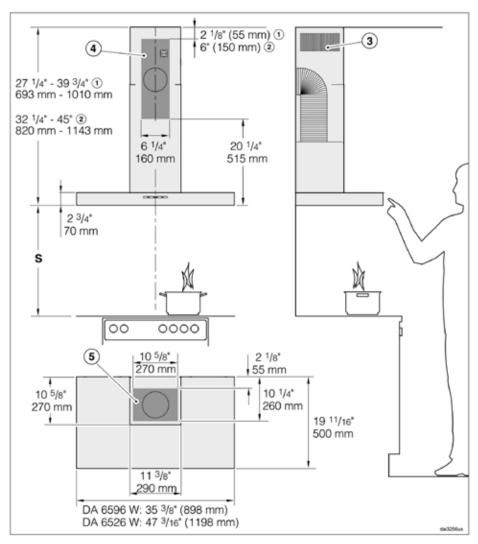

| SPECIFICATIONS                               |                                                                                    |
|----------------------------------------------|------------------------------------------------------------------------------------|
| DA 6596 W — Item 28659650USA                 |                                                                                    |
| Vented or Recirculating                      | 625 CFM setting                                                                    |
| Canopy Dimensions                            | 35³/₅" (898mm) W x 2³/₄" (70mm) H x<br>19¹¹/₁₅" (500mm) D                          |
| Dimensions (Standard Height) - Vented        | 27 <sup>1</sup> / <sub>4</sub> " — 39 <sup>3</sup> / <sub>4</sub> " (693—1010mm) H |
| Dimensions (Standard Height) - Recirculating | 32¹/₄" — 45" (820—1143mm) H                                                        |
| Chimney Dimensions                           | 11³/₅" (290mm) W x 10⁵/₅" (270mm) D                                                |
| Minimum distance above cooktop               | Please refer to page 26 of the installation manual                                 |
| Color                                        | Available in brushed stainless steel or RAL colors                                 |
| Electrical                                   |                                                                                    |
| Electrical Requirements                      | 120 V, 60 Hz, 15 Amps                                                              |
| Power Cord                                   | Molded plug 2.5 ft (0.75m) NEMA 5-15                                               |
| Electrical Rating                            | 359 W (Blower: 350 W; Lighting: 3x3 W)                                             |
| Optional Accessories                         |                                                                                    |
| Recirculating Kit                            | DUW 20 Recirculating Kit                                                           |
| OdorFree Charcoal Filter                     | DKF 12-1 OdorFree Charcoal Filter                                                  |
| Reducing Collar (air flow max. 400 CFM)      |                                                                                    |
| Shipping                                     |                                                                                    |
| Shipping Weight                              | 55 lbs (25kg)                                                                      |
| Support                                      |                                                                                    |
| Call                                         | 800.843.7231                                                                       |
| 20/20                                        | ூ2020technologies.com                                                              |

## **PRODUCT VIEW**

The drawing is not to scale.

- 1 Extraction
- Recirculation (only DA 6596 W)
- 3 Air vent positioned at the top for recirculation
- (4) Installation area (only (4) is required for recirculation ventilation hoods). Wall and ceiling area for exhaust duct opening and for wall socket installation. Only the wall socket installation is required for recirculation hoods.

Vent collar Ø 6" (150 mm), with adapter Ø 5" (125 mm).

PLEASE NOTE: The majority of the weight of the installed ventilation system will be supported by the lower retaining plate. It must be firmly attached to the stud framing behind the drywall. If studs are not available in the required locations, a plywood backing (min. ½" (13 mm) thick) spanning at least two studs must be installed. Failure to adequately support the weight as stated may result in the ventilation system falling off the wall, causing personal injury and property damage.