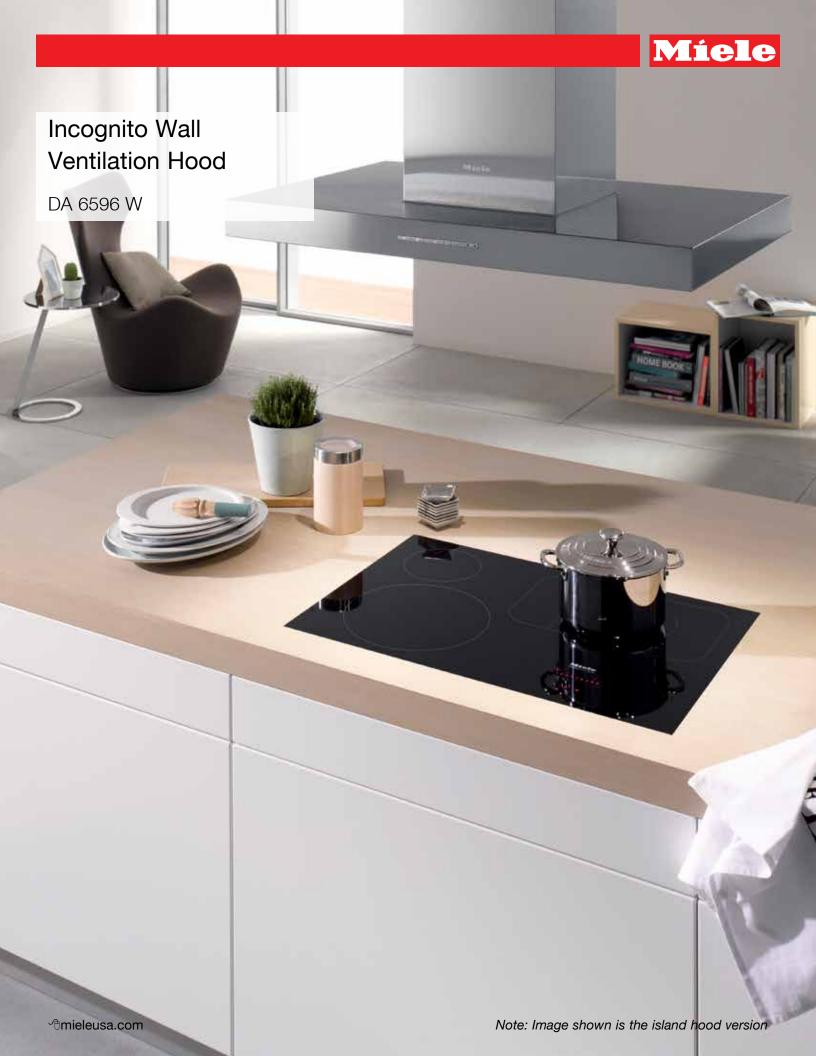

## Incognito Wall Ventilation Hood DA 6596 W

## **FEATURES**

- NEW: LED ClearView lighting
- NEW: Con@ctivity communication between hood and cooktop
- · Front-mounted backlit controls
- Four fan speeds (incl. intensive)
- Removable, dishwasher-safe stainless steel grease filter
- Glass or stainless steel panels\* for covering the stainless steel grease filter (sold separately); dishwasher safe for easy clean-up
- Filter saturation indicator (grease and charcoal filter)
- Delayed shutdown for 5 or 15 minutes
- Automatic shutdown of intensive level, programmable for 10 minutes
- Polished stainless steel logo
- Stainless steel finish or RAL color options