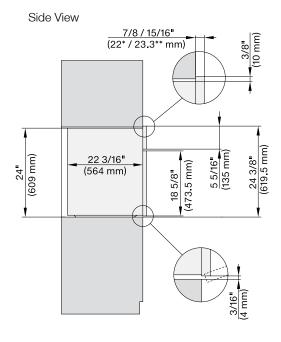

## MATERIAL #

11876350

| SPECIFICATIONS                   |                                                                                                |
|----------------------------------|------------------------------------------------------------------------------------------------|
| Overall Unit Dimensions          | 29¹³/₁₅" (757 mm) W x<br>24³/₅" (619.5 mm) H x<br>23¹/₅" (587 mm) D                            |
| Niche                            |                                                                                                |
| Minimum Cabinet Niche<br>Opening | 28 <sup>1</sup> / <sub>2</sub> " (724 mm) W x<br>24" (610 mm) H x<br>24" (610 mm) D            |
| Electrical                       |                                                                                                |
| Electrical Requirements          | 208 - 240V, 60Hz, 20 Amps                                                                      |
| Power Cord                       | NEMA 6-20 plug, 5 ft (1.52 m)                                                                  |
| Shipping                         |                                                                                                |
| Shipping Weight                  | 159 lbs (72 kg)                                                                                |
| Shipping Dimensions              | 28 <sup>5</sup> / <sub>8</sub> " (726 mm) W x<br>29 <sup>1</sup> / <sub>4</sub> " (743 mm) H x |

## PRODUCT DIMENSIONS

32<sup>1</sup>/<sub>2</sub>" (825 mm) D