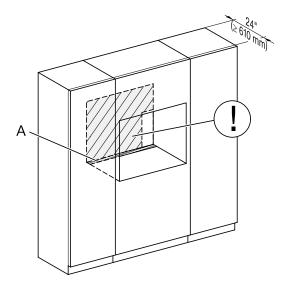

#### PROUD CUTOUT DIMENSIONS

- A Cut-out (4" x 28" [100 mm x 720 mm]) in the bottom of the cabinet for the power cord and Ventilation
- ①- Electrical and water supplies are recommended to be placed in adjacent cabinetry.

  Additional cabinet depth is required when placing the electrical and water supplies behind the appliance.