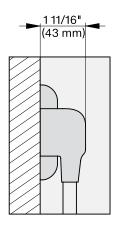

#### FLUSH CUTOUT DIMENSIONS

- A Cut-out (4" x 28" [100 mm x 720 mm]) in the bottom of the cabinet for the power cord and Ventilation
- ①- Electrical and water supplies are recommended to be placed in adjacent cabinetry.

  Additional cabinet depth is required when placing the electrical and water supplies behind the appliance.