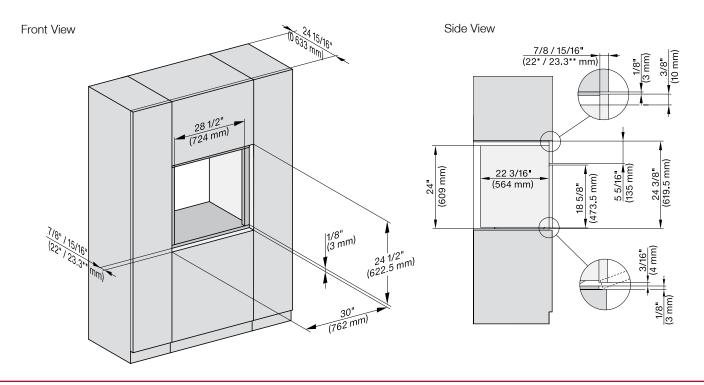

#### FLUSH CUTOUT DIMENSIONS

- A Cut-out (4" x 28" [100 mm x 720 mm]) in the bottom of the cabinet for the power cord and Ventilation
- ①- Electrical and water supplies are recommended to be placed in adjacent cabinetry.

  Additional cabinet depth is required when placing the electrical and water supplies behind the appliance.