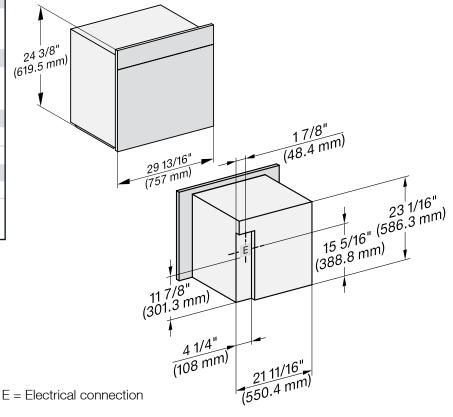

## MATERIAL #

11876350

| SPECIFICATIONS                   |                                                                                                |
|----------------------------------|------------------------------------------------------------------------------------------------|
| Overall Unit Dimensions          | 29¹³/₁₅" (757 mm) W x<br>24³/₅" (619.5 mm) H x<br>23¹/₅" (587 mm) D                            |
| Niche                            |                                                                                                |
| Minimum Cabinet Niche<br>Opening | 28 <sup>1</sup> / <sub>2</sub> " (724 mm) W x<br>24" (610 mm) H x<br>24" (610 mm) D            |
| Electrical                       |                                                                                                |
| Electrical Requirements          | 208 - 240V, 60Hz, 20 Amps                                                                      |
| Power Cord                       | NEMA 6-20 plug, 5 ft (1.52 m)                                                                  |
| Shipping                         |                                                                                                |
| Shipping Weight                  | 159 lbs (72 kg)                                                                                |
| Shipping Dimensions              | 28 <sup>5</sup> / <sub>8</sub> " (726 mm) W x<br>29 <sup>1</sup> / <sub>4</sub> " (743 mm) H x |

## PRODUCT DIMENSIONS

32<sup>1</sup>/<sub>2</sub>" (825 mm) D