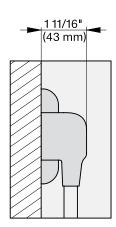

#### FLUSH CUTOUT DIMENSIONS

- A Cut-out (4" x 28" [100 mm x 720 mm]) in the bottom of the cabinet for the power cord and Ventilation
- ①- Electrical and water supplies are recommended to be placed in adjacent cabinetry.

  Additional cabinet depth is required when placing the electrical and water supplies behind the appliance.