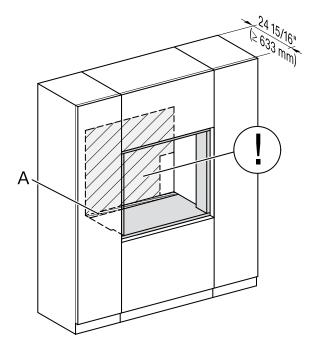

#### PROUD CUTOUT DIMENSIONS

- A Cut-out (4" x 28" [100 mm x 720 mm]) in the bottom of the cabinet for the power cord and Ventilation
- ①- Electrical and water supplies are recommended to be placed in adjacent cabinetry.

  Additional cabinet depth is required when placing the electrical and water supplies behind the appliance.