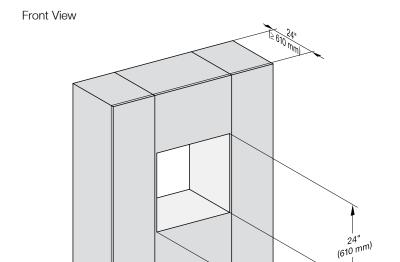

## MATERIAL #

11876350

| SPECIFICATIONS                   |                                                                                                |
|----------------------------------|------------------------------------------------------------------------------------------------|
| Overall Unit Dimensions          | 29¹³/₁₅" (757 mm) W x<br>24³/₅" (619.5 mm) H x<br>23¹/₅" (587 mm) D                            |
| Niche                            |                                                                                                |
| Minimum Cabinet Niche<br>Opening | 28 <sup>1</sup> / <sub>2</sub> " (724 mm) W x<br>24" (610 mm) H x<br>24" (610 mm) D            |
| Electrical                       |                                                                                                |
| Electrical Requirements          | 208 - 240V, 60Hz, 20 Amps                                                                      |
| Power Cord                       | NEMA 6-20 plug, 5 ft (1.52 m)                                                                  |
| Shipping                         |                                                                                                |
| Shipping Weight                  | 159 lbs (72 kg)                                                                                |
| Shipping Dimensions              | 28 <sup>5</sup> / <sub>8</sub> " (726 mm) W x<br>29 <sup>1</sup> / <sub>4</sub> " (743 mm) H x |