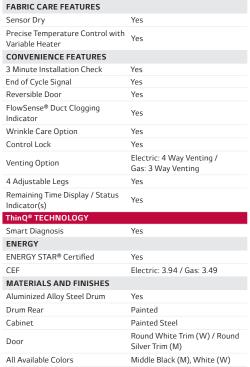

## 7.4 cu. ft. Front Load Dryer

7.4 cu. ft. Ultra Large Capacity
Sensor Dry
FlowSense® Duct Clogging & Lint Filter Indicators
ENERGY STAR® Certified
Closet Depth
Aluminized Alloy Steel Drum
LoDecibel® Quiet Operation
Smart Diagnosis
Wrinkle Care Option

MIDDLE BLACK

WHITE

| SUMMARY               |                                                                                                                    |
|-----------------------|--------------------------------------------------------------------------------------------------------------------|
| Туре                  | Front Load Dryer                                                                                                   |
| Vent Type             | Vented                                                                                                             |
| Dryer Type            | Elec: DLE3470M / DLE3470W<br>Gas: DLG3471M / DLG3471W                                                              |
| Capacity              | 7.4 cu. ft.                                                                                                        |
| Matching Washer       | WM3470CM / WM3470CW                                                                                                |
| Sensor Dry            | Yes                                                                                                                |
| Color                 | Middle Black (M), White (W)                                                                                        |
| APPEARANCE            |                                                                                                                    |
| Hard Buttons          | Yes                                                                                                                |
| Touch Buttons         | Yes                                                                                                                |
| Dial-A-Cycle®         | Yes                                                                                                                |
| DRYER PROGRAMS        |                                                                                                                    |
| No. of Programs       | 8                                                                                                                  |
| Programs (Sensor Dry) | Normal, Heavy Duty, Bedding,<br>Towels, Perm. Press, Delicates,<br>Speed Dry (Manual Dry), Air Dry<br>(Manual Dry) |
| No. of Options        | 7                                                                                                                  |
| Options               | More Time, Less Time, Damp Dry<br>Signal, Wrinkle Care, Control<br>Lock, Energy Saver, Signal                      |
| Temperature Settings  | High, Medium, Low                                                                                                  |
| Drying Levels         | Very Dry, More Dry, Normal Dry,<br>Less Dry, Damp Dry                                                              |
| Manual Dry Times      | 60 min., 40 min., 20 min., More<br>Time/Less Time                                                                  |
|                       |                                                                                                                    |