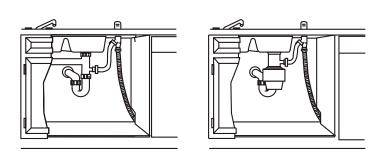

#### **DRAIN REQUIREMENTS:**

Follow local codes & ordinances. Drain hose cannot exceed 10' distance to drain line.

#### AIR GAP / HIGH DRAIN LOOP:

Install a waste line with an air gap (not supplied) or high drain loop to prevent backflow. The top of the drain hose must be less than 39". Air gap must be used if waste tee or disposer connection is less than 18" above floor.