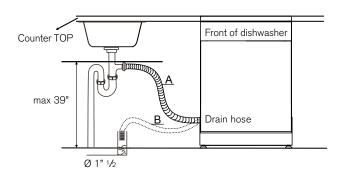

#### **DRAIN REQUIREMENTS:**

Follow local codes & ordinances. Drain hose cannot exceed 10' distance to drain line.

#### AIR GAP / HIGH DRAIN LOOP:

Install a waste line with an air gap (not supplied) or high drain loop to prevent backflow. The top of the drain hose must be less than 39". Air gap must be used if waste tee or disposer connection is less than 18" above floor.