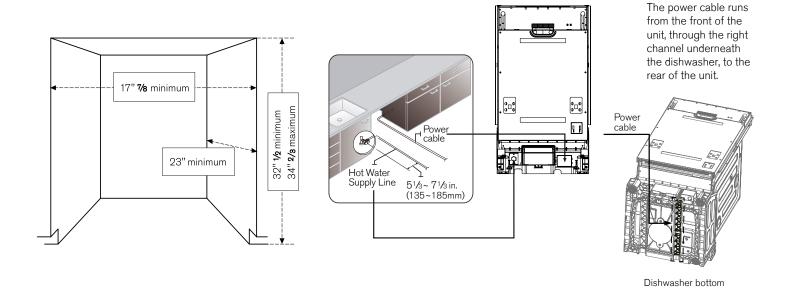

ve |
| Certification                   | UL, cUL                                              |
| Warranty                        | 2 years parts & labor                                |
| Packaging dimensions and weight | W 17" 3/4<br>H 32"1/2" D 21" 3/4<br>Weight 79 lbs    |

### Extra-quiet performance 49 dB(A)

Dual pump system with food disposer and triple-stage filter ensure maximum removal of dirt residues from washing water

6 washing programs, 4 washing options and heatdrying ensure a customizable and always effective wash program

Sanitize option elevates washing temperature to 158F for perfect and sanitized cleaning

End-of-cycle indicator projected on the floor

Energy Star compliant

ADA compliant

## DW18PR

### **DISHWASHER 18" PANEL READY**





#### **CUTOUT DIMENSIONS**





#### **DRAIN REQUIREMENTS:**

Follow local codes & ordinances. Drain hose cannot exceed 10' distance to drain line.



#### AIR GAP / HIGH DRAIN LOOP:

Install a waste line with an air gap (not supplied) or high drain loop to prevent backflow. The top of the drain hose must be less than 39". Air gap must be used if waste tee or disposer connection is less than 18" above floor.