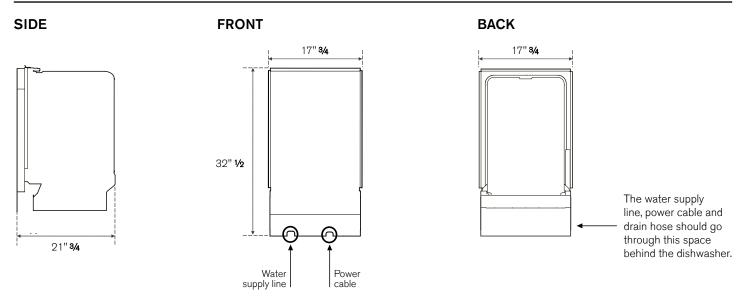

### **DISHWASHER 18" PANEL READY**

| PRODUCT FEATURES                |                                                      |
|---------------------------------|------------------------------------------------------|
| Style                           | Panel ready                                          |
| Interior finish                 | Stainless steel tub                                  |
| User interface                  | Concealed electronic touch interface                 |
| Sound insulation                | 49 db(A)                                             |
| Racks                           | 2                                                    |
| Place settings                  | 8                                                    |
| Wash cycles                     | 6 - Normal, Heavy, Glass, Quick, Rinse,<br>ECO       |
| Wash options                    | 4 - Sanitize, Hi-Temp, Heating Dry,<br>Energy Save   |
| Drying system                   | Heated drying                                        |
| Filter                          | Triple-stage filter                                  |
| Food disposer                   | 3                                                    |
| Sprayer arms                    | Projected on floor                                   |
| Lighting                        | Yes                                                  |
| TECHNICAL SPECIFICATIONS        |                                                      |
| Voltage, Frequency, Amps        | 120V 60Hz - 6.7 Amps 800W                            |
| EnergyStar                      | YES 237 kWh/yr                                       |
| Power connection                | Direct wiring, no cord                               |
| Water connection                | Min. 3/8" copper pipe with accessible shut-off valve |
| Certification                   | UL, cUL                                              |
| Warranty                        | 2 years parts & labor                                |
| Packaging dimensions and weight | W 17" 3/4<br>H 32"1/2" D 21" 3/4<br>Weight 79 lbs    |