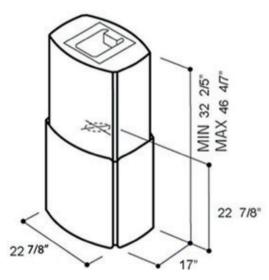

## **SPECIFICATIONS**

|                                      | 23" UNIT                                                                 |
|--------------------------------------|--------------------------------------------------------------------------|
| Model:                               | ECH623\$1                                                                |
| Dimensions:                          | 22 7/8"W x 17"D x 22 7/8"H                                               |
| Blower Type(internal):               | 600 CFM (4-speed)                                                        |
| Blower Performance:                  |                                                                          |
| Speed 1                              | 195 CFM                                                                  |
| Speed 2                              | 340 CFM                                                                  |
| Speed 3                              | 500 CFM                                                                  |
| Speed 4                              | 600 CFM                                                                  |
| Noise (sones):<br>Woking Speed       | Min: 0.7, Max: 4.8 Sones                                                 |
| Finish:                              | Stainless Steel                                                          |
| Controls:                            | Magic Wand                                                               |
| Illumination:                        | 2 LED Lamps, 2.0 w                                                       |
| Filter Type:                         | Dishwasher-Safe Anodized Aluminum Mesh Grease Filter                     |
| Installation Type:                   | Ducted or Recirculating Installation (Recirculating Kit Sold Separately) |
| Duct transition:                     | 8" Round with Back Draft Damper (top)                                    |
| Electrical:                          | 120 V - 60 Hz 490 Wattage                                                |
| KITS:                                |                                                                          |
| Optional Recirculating Kit           | KIT01916/S                                                               |
| Optional Jet Black Remote<br>Control | KIT02183/1                                                               |
| CONSUMABLE PARTS:                    |                                                                          |
| Replacement Grease Filter (1)        | GF07GA                                                                   |
| Replacement Carbon Filter (1)        | КІТО2311                                                                 |
| Replacement Light Bulb (1)           | LMP0158820                                                               |