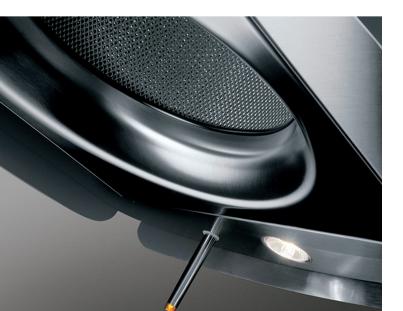

The powerful 600 CFM blower and halogen lighting are operated by a touch sensitive steel rod control, aptly named the Magic Wand. A gentle touch of the finger to the rod is all it takes, or operate from anywhere in the room with the beautifully crafted Jet black remote control.