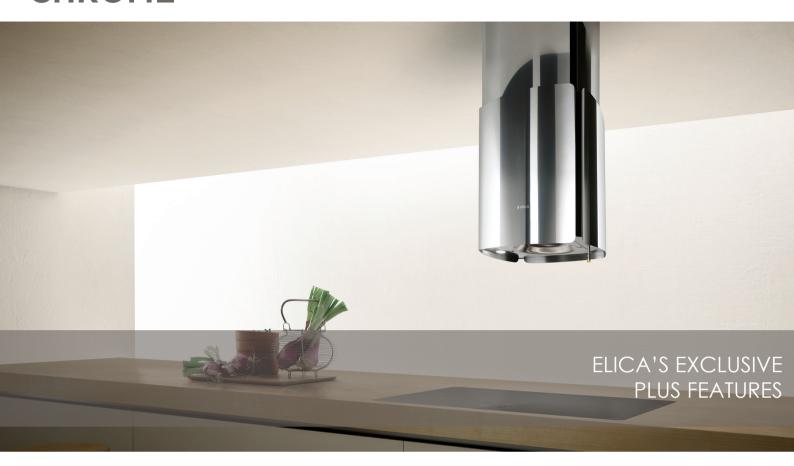

An island hood with an elegant vertical style, Chrome's design is simple yet sophisticated, with four separate panels of polished stainless steel, forming the sides of the chimney, which convey strength and timeless grace.

## PLUS FEATURES