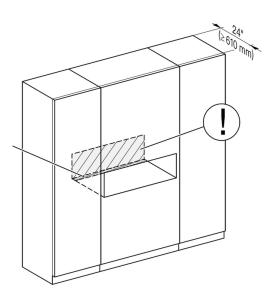

### PROUD CUTOUT DIMENSIONS

Front View

Side View

- A Cut-out (4" x 28" [100 mm x 720 mm]) in the bottom of the cabinet for the power cord and Ventilation
- ①- Electrical and water supplies are recommended to be placed in adjacent cabinetry.

  Additional cabinet depth is required when placing the electrical and water supplies behind the appliance.