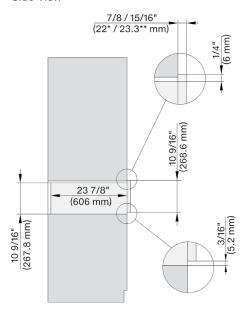

### FLUSH CUTOUT DIMENSIONS

Front View

Side View

- A Cut-out (4" x 28" [100 mm x 720 mm]) in the bottom of the cabinet for the power cord and Ventilation
- ①- Electrical and water supplies are recommended to be placed in adjacent cabinetry.

  Additional cabinet depth is required when placing the electrical and water supplies behind the appliance.