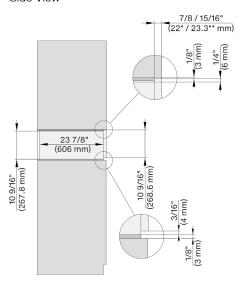

### PROUD CUTOUT DIMENSIONS

Front View

Side View

- A Cut-out (4" x 28" [100 mm x 720 mm]) in the bottom of the cabinet for the power cord and Ventilation
- ①- Electrical and water supplies are recommended to be placed in adjacent cabinetry.

  Additional cabinet depth is required when placing the electrical and water supplies behind the appliance.