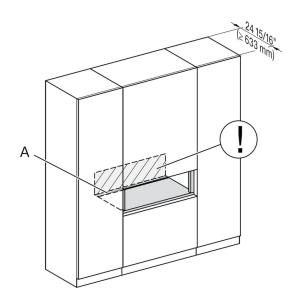

### FLUSH CUTOUT DIMENSIONS

Front View

Side View

- A Cut-out (4" x 28" [100 mm x 720 mm]) in the bottom of the cabinet for the power cord and Ventilation
- ①- Electrical and water supplies are recommended to be placed in adjacent cabinetry.

  Additional cabinet depth is required when placing the electrical and water supplies behind the appliance.