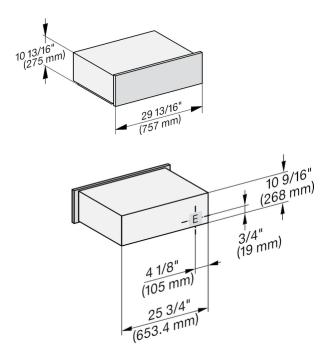

### PRODUCT DIMENSIONS

### MATERIAL #

11794800

| SPECIFICATIONS                   |                                                                                                                  |
|----------------------------------|------------------------------------------------------------------------------------------------------------------|
| Overall Unit Dimensions          | 29 <sup>13</sup> /16" (757 mm) W x<br>10 <sup>13</sup> /16" (275 mm) H x<br>23 <sup>7</sup> /8" (608 mm) D       |
| Niche                            |                                                                                                                  |
| Minimum Cabinet Niche<br>Opening | 28 <sup>5</sup> / <sub>8</sub> " (724 mm) W x<br>10 <sup>5</sup> / <sub>8</sub> " (270 mm) H x<br>24" (610 mm) D |
| Electrical                       |                                                                                                                  |
| Electrical Requirements          | 120V, 60Hz, 15 Amps                                                                                              |
| Power Cord                       | NEMA 5-15 plug, 5 ft (1.52 m)                                                                                    |
| Shipping                         |                                                                                                                  |
| Shipping Weight                  | 74.3 lbs (33.7 kg)                                                                                               |
| Shipping Dimensions              | 33 <sup>5</sup> /16" (845 mm) W x<br>14 <sup>9</sup> /16" (370 mm) H x<br>29 <sup>9</sup> /6" (745 mm) D         |