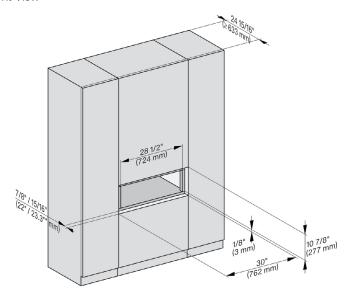

### FLUSH CUTOUT DIMENSIONS

Front View

Side View

- A Cut-out (4" x 28" [100 mm x 720 mm]) in the bottom of the cabinet for the power cord and Ventilation
- ①- Electrical and water supplies are recommended to be placed in adjacent cabinetry.

  Additional cabinet depth is required when placing the electrical and water supplies behind the appliance.