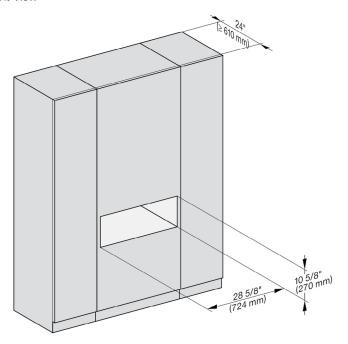

### MATERIAL #

11794800

| SPECIFICATIONS                   |                                                                                                                  |
|----------------------------------|------------------------------------------------------------------------------------------------------------------|
| Overall Unit Dimensions          | 29 <sup>13</sup> /16" (757 mm) W x<br>10 <sup>13</sup> /16" (275 mm) H x<br>23 <sup>7</sup> /8" (608 mm) D       |
| Niche                            |                                                                                                                  |
| Minimum Cabinet Niche<br>Opening | 28 <sup>5</sup> / <sub>8</sub> " (724 mm) W x<br>10 <sup>5</sup> / <sub>8</sub> " (270 mm) H x<br>24" (610 mm) D |
| Electrical                       |                                                                                                                  |
| Electrical Requirements          | 120V, 60Hz, 15 Amps                                                                                              |
| Power Cord                       | NEMA 5-15 plug, 5 ft (1.52 m)                                                                                    |
| Shipping                         |                                                                                                                  |
| Shipping Weight                  | 74.3 lbs (33.7 kg)                                                                                               |
| Shipping Dimensions              | 33 <sup>5</sup> /16" (845 mm) W x<br>14 <sup>9</sup> /16" (370 mm) H x<br>29 <sup>9</sup> /6" (745 mm) D         |

### PRODUCT DIMENSIONS