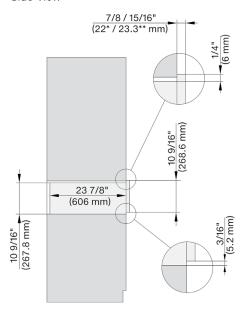

## Features:

- Keep food or plates and cups warm
- Fits 12 place settings
- Non-Slip Liner
- Control Panel with sensor controls

MATERIAL #

11794860

| SPECIFICATIONS                   |                                                                                                                  |
|----------------------------------|------------------------------------------------------------------------------------------------------------------|
| Overall Unit Dimensions          | 29 <sup>13</sup> /16" (757 mm) W x<br>10 <sup>13</sup> /16" (275 mm) H x<br>23 <sup>7</sup> /8" (608 mm) D       |
| Niche                            |                                                                                                                  |
| Minimum Cabinet Niche<br>Opening | 28 <sup>5</sup> / <sub>8</sub> " (724 mm) W x<br>10 <sup>5</sup> / <sub>8</sub> " (270 mm) H x<br>24" (610 mm) D |
| Electrical                       |                                                                                                                  |
| Electrical Requirements          | 120V, 60Hz, 15 Amps                                                                                              |
| Power Cord                       | NEMA 5-15 plug, 5 ft (1.52 m)                                                                                    |
| Shipping                         |                                                                                                                  |
| Shipping Weight                  | 74.3 lbs (33.7 kg)                                                                                               |
| Shipping Dimensions              | 33⁵/1₀" (845 mm) W x<br>14º/1₀" (370 mm) H x<br>29³/₅" (745 mm) D                                                |

## PRODUCT DIMENSIONS