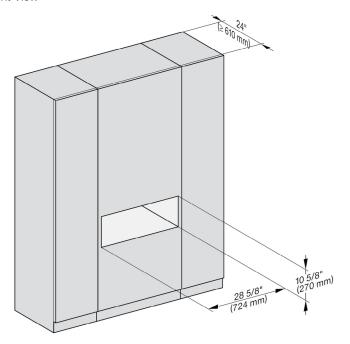

## Features:

- Keep food or plates and cups warm
- Fits 12 place settings
- Non-Slip Liner
- Control Panel with sensor controls

MATERIAL #

11794860

| SPECIFICATIONS                   |                                                                                                                  |
|----------------------------------|------------------------------------------------------------------------------------------------------------------|
| Overall Unit Dimensions          | 29 <sup>13</sup> /16" (757 mm) W x<br>10 <sup>13</sup> /16" (275 mm) H x<br>23 <sup>7</sup> /8" (608 mm) D       |
| Niche                            |                                                                                                                  |
| Minimum Cabinet Niche<br>Opening | 28 <sup>5</sup> / <sub>8</sub> " (724 mm) W x<br>10 <sup>5</sup> / <sub>8</sub> " (270 mm) H x<br>24" (610 mm) D |
| Electrical                       |                                                                                                                  |
| Electrical Requirements          | 120V, 60Hz, 15 Amps                                                                                              |
| Power Cord                       | NEMA 5-15 plug, 5 ft (1.52 m)                                                                                    |
| Shipping                         |                                                                                                                  |
| Shipping Weight                  | 74.3 lbs (33.7 kg)                                                                                               |
| Shipping Dimensions              | 33⁵/1₀" (845 mm) W x<br>14º/1₀" (370 mm) H x<br>29³/₅" (745 mm) D                                                |

## PRODUCT DIMENSIONS