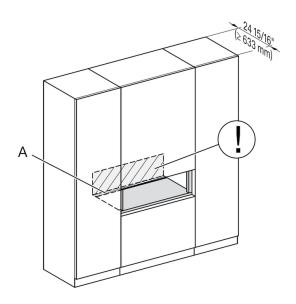

### FLUSH CUTOUT DIMENSIONS

Front View

Side View

- A Cut-out (4" x 28" [100 mm x 720 mm]) in the bottom of the cabinet for the power cord and Ventilation
- ①- Electrical and water supplies are recommended to be placed in adjacent cabinetry.

  Additional cabinet depth is required when placing the electrical and water supplies behind the appliance.