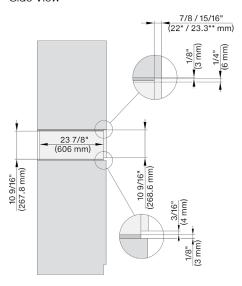

### PROUD CUTOUT DIMENSIONS

Front View

Side View

- A Cut-out (4" x 28" [100 mm x 720 mm]) in the bottom of the cabinet for the power cord and Ventilation
- ①- Electrical and water supplies are recommended to be placed in adjacent cabinetry.

  Additional cabinet depth is required when placing the electrical and water supplies behind the appliance.