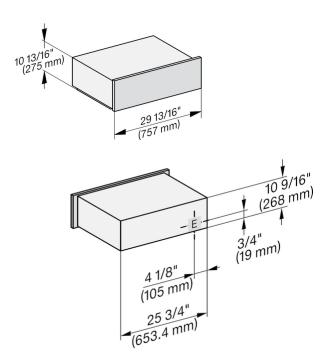

## PRODUCT DIMENSIONS

## Features:

- Keep food or plates and cups warm
- Fits 12 place settings
- Non-Slip Liner
- Control Panel with sensor controls

MATERIAL #

11794860

| SPECIFICATIONS                   |                                                                                                                  |
|----------------------------------|------------------------------------------------------------------------------------------------------------------|
| Overall Unit Dimensions          | 29 <sup>13</sup> /16" (757 mm) W x<br>10 <sup>13</sup> /16" (275 mm) H x<br>23 <sup>7</sup> /8" (608 mm) D       |
| Niche                            |                                                                                                                  |
| Minimum Cabinet Niche<br>Opening | 28 <sup>5</sup> / <sub>8</sub> " (724 mm) W x<br>10 <sup>5</sup> / <sub>8</sub> " (270 mm) H x<br>24" (610 mm) D |
| Electrical                       |                                                                                                                  |
| Electrical Requirements          | 120V, 60Hz, 15 Amps                                                                                              |
| Power Cord                       | NEMA 5-15 plug, 5 ft (1.52 m)                                                                                    |
| Shipping                         |                                                                                                                  |
| Shipping Weight                  | 74.3 lbs (33.7 kg)                                                                                               |
| Shipping Dimensions              | 33⁵/1₀" (845 mm) W x<br>14º/1₀" (370 mm) H x<br>29³/₅" (745 mm) D                                                |