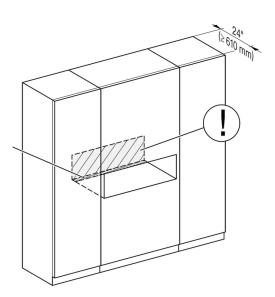

### PROUD CUTOUT DIMENSIONS

Front View

Side View

- A Cut-out (4" x 28" [100 mm x 720 mm]) in the bottom of the cabinet for the power cord and Ventilation
- ①- Electrical and water supplies are recommended to be placed in adjacent cabinetry.

  Additional cabinet depth is required when placing the electrical and water supplies behind the appliance.