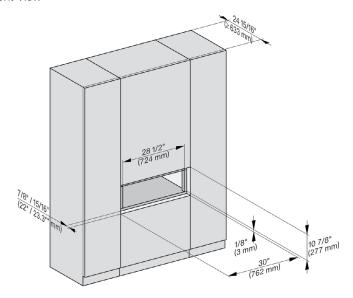

### FLUSH CUTOUT DIMENSIONS

Front View

Side View

- A Cut-out (4" x 28" [100 mm x 720 mm]) in the bottom of the cabinet for the power cord and Ventilation
- ①- Electrical and water supplies are recommended to be placed in adjacent cabinetry.

  Additional cabinet depth is required when placing the electrical and water supplies behind the appliance.